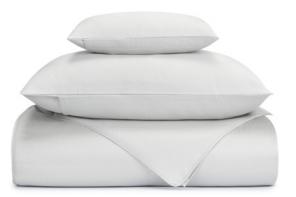

## SHEETING COLLECTION

A beautiful Matouk bed begins with our incomparable sheeting. The Matouk Hotel Collection includes options to suit a variety of décor styles, yet all our sheets share a refined, tailored look and durable, high-quality construction.

Choose plain, classic white or opt for the elegant embroidered accents that are a Matouk signature. Most colors and styles are stocked for quick delivery, and we offer an extensive palette of custom colors to help you achieve the exact look you want. When you combine these sheets with our quilts, coverlets, and down bedding, you're delivering a restful, luxurious night's sleep your guests will never forget.

Plain sheeting.