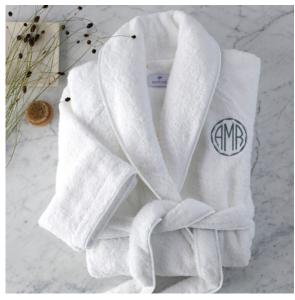

### ROBE STYLES

Crafted from fine materials ranging from breezy seersucker to tailored cotton pique to lush long-staple cotton terry, our robes provide a perfect balance of comfort and luxury that your guests deserve. Each robe can be easily customized with an embroidered logo or monogram in your choice of color.

# LOGO CUSTOMIZATION

Our talented team can personalize bath robes, towels, and more with a beautiful embroidered version of your logo in custom colors.

Most any product can be produced in custom sizes to accommodate the specific needs of your rooms.