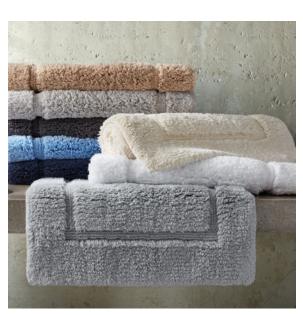

# BATH RUGS

An inviting bath rug is the perfect detail to make a hotel bathroom feel as comfortable as home. Our assortment offers deep, plush piles, sculpted textures and patterns, and refined colors that coordinate beautifully with our bath linen styles. 100% cotton makes each rug wonderfully soft and absorbent, and most rugs are backed with long-lasting non-slip dots.

Hudson bath rug.

### BATH RUG STYLES

Choose bath rugs that offer superior performance and classic style, from absorbent, zero-twist Reverie to Marlowe with its pop of sophisticated color. Our bath rugs can also be personalized with an embroidered logo or monogram.