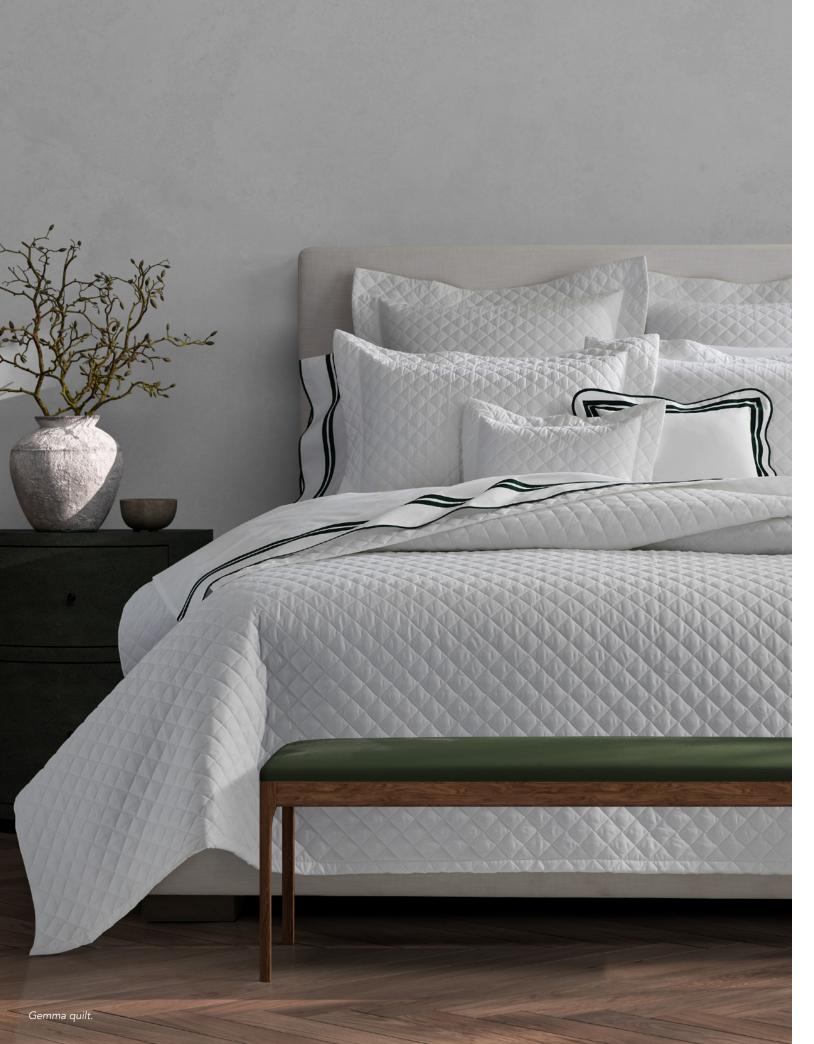

# QUILTS & COVERLETS

Our expertly crafted quilts and coverlets, paired with matching shams, complete the bed with a look that is neatly tailored and sophisticated. Fabrics incorporate 100% cotton, stone-washed cotton, and cotton sateen to create richly textured weaves or matelassés with a subtle, elegant sheen. To keep care effortless, all pieces can be laundered safely in commercial machines.

#### GEMMA

Gemma sports a simple diamond pattern finished with self-piping for a lofty look and easy drape. 100% cotton.

#### Stocked in

Azure, Bone, Beech, Blush, Ivory, Midnight, Pool, Silver, Sky, and White.