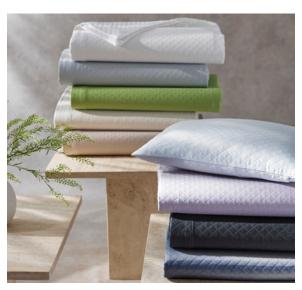

## SHEETING COLLECTION

A beautiful Matouk bed begins with our incomparable sheeting. The Matouk Hotel Collection includes options to suit a variety of décor styles, yet all our sheets share a refined, tailored look and durable, high-quality construction.

Choose plain, classic white or opt for the elegant embroidered accents that are a Matouk signature. Most colors and styles are stocked for quick delivery, and we offer an extensive palette of custom colors to help you achieve the exact look you want. When you combine these sheets with our quilts, coverlets, and down bedding, you're delivering a restful, luxurious night's sleep your guests will never forget.

### ONE LINE EMBROIDERY

One line of white satin stitch

Stocked in:

200 TC / 100% cotton percale 200 TC / 50% cotton, 50% polyester percale

#### TWO LINES EMBROIDERY

Two lines of satin stitch

Stocked in:

300 TC / 100% cotton sateen - Navy and Champagne 350 TC / 100% cotton percale - Navy and Silver

#### PLAIN SHEETING

Classic sheeting with no adornment