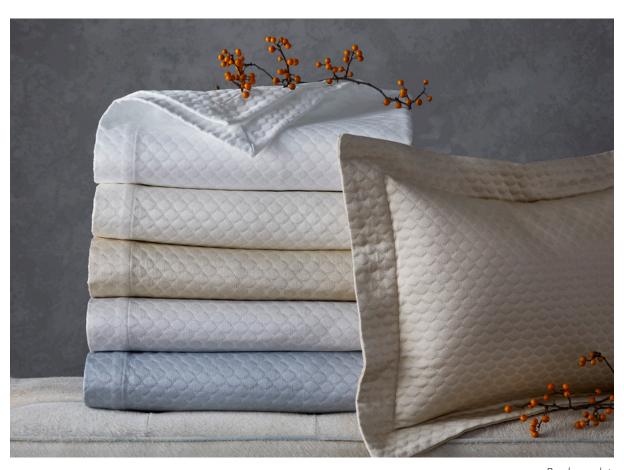

# QUILTS & COVERLETS

Our expertly crafted quilts and coverlets, paired with matching shams, complete the bed with a look that is neatly tailored and sophisticated. Fabrics incorporate 100% cotton, stone-washed cotton, and cotton sateen to create richly textured weaves or matelassés with a subtle, elegant sheen. To keep care effortless, all pieces can be laundered safely in commercial machines.

Pearl coverlet.

### QUILT & COVERLET STYLES

A range of styles, textures, and finishing details allows you to choose top-of-bed looks that speak to your hotel's aesthetic, whether relaxed and cozy or formal and elegant.