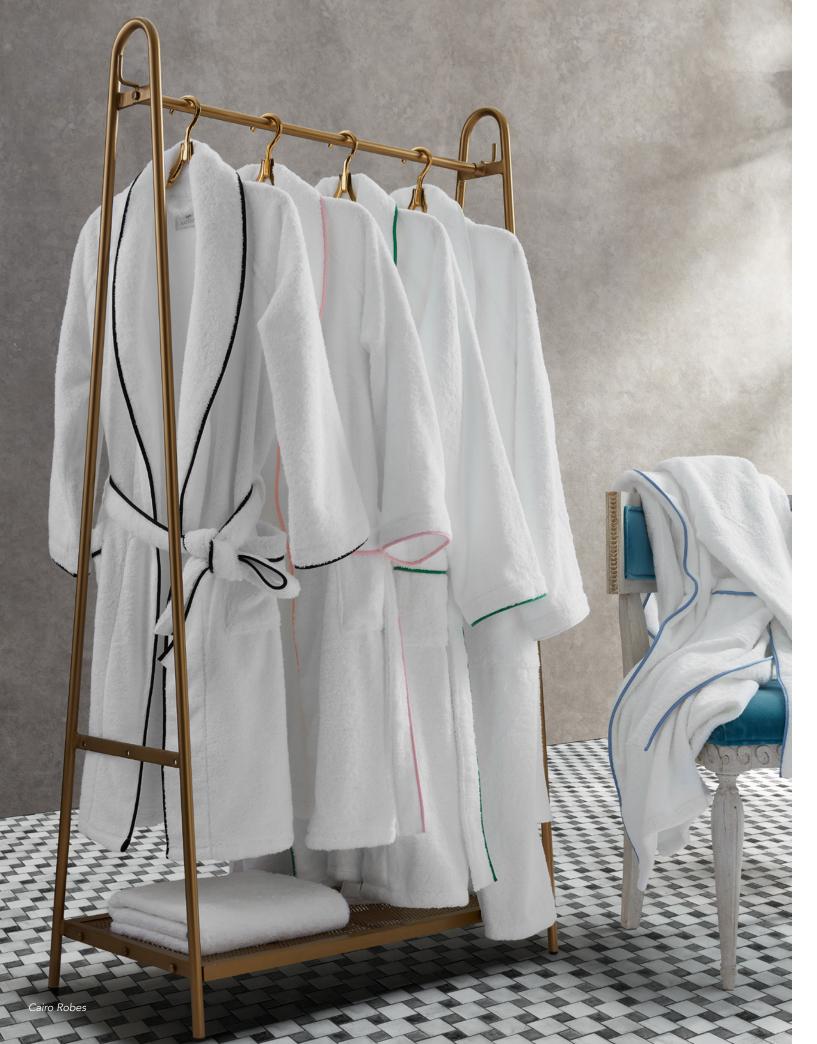

# BATH ROBES

Our selection of bath robes has been carefully developed to serve any type of hotel, resort, or spa, in any climate and on any budget. In addition to the hotel-exclusive Velour robe, we offer a selection of Matouk's most coveted styles, from the plush, zero-twist cotton of Milagro to our remarkably supple Kiran robe.

### ROBE STYLES

Crafted from fine materials ranging from breezy seersucker to tailored cotton pique to lush long-staple cotton terry, our robes provide a perfect balance of comfort and luxury that your guests deserve. Each robe can be easily customized with an embroidered logo or monogram in your choice of color.

#### CAIRO

Like the Cairo towel collection, this robe features longstaple cotton terry is neatly trimmed with bias-tape piping. 100% cotton. Available in White/Azure, White/Sea, White/ White, Pool/Pool, and Smoke Gray/Smoke Gray.