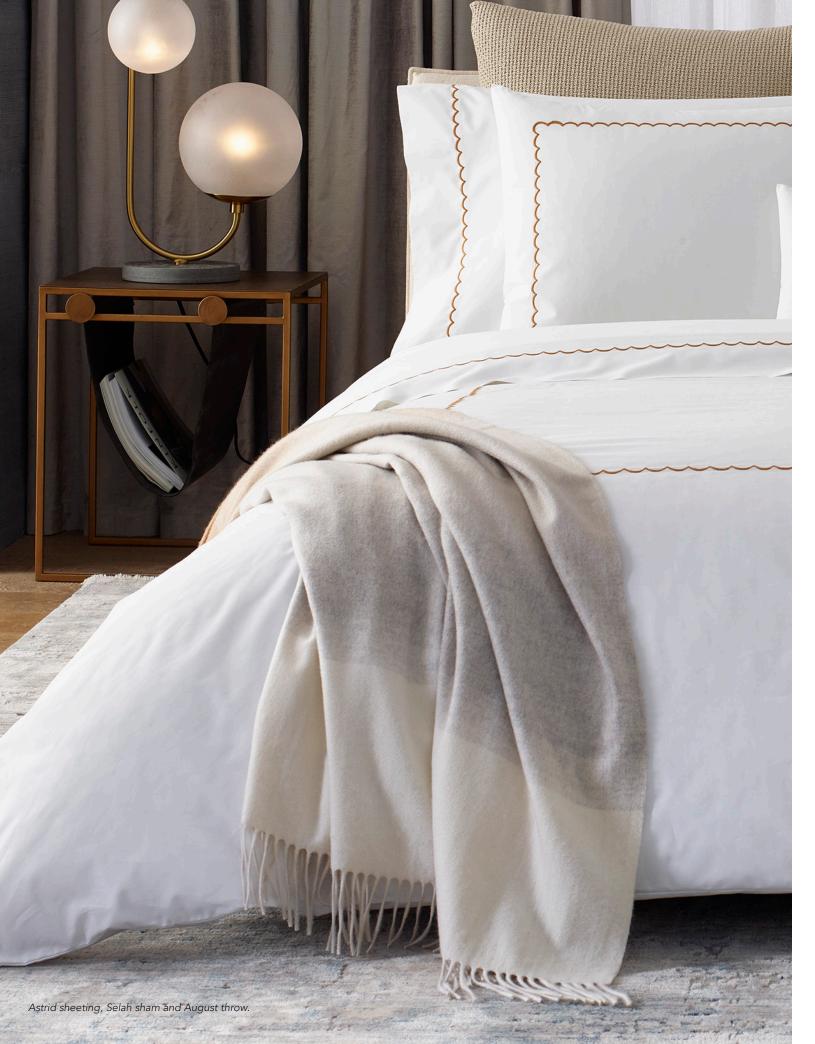

#### SELAH

A lightweight coverlet with an intricate waffle weave and a soft texture. Accented with a rich applied fringe. 100% cotton. Made in Portugal.

#### Stocked in:

Anthracite, Linen, Pool, Silver, and White.

#### UGUST

An oversized Mongolian cashmere throw with a slight ombré effect. 100% cashmere. Made in Scotland.

Stocked in:

Dune and Evening.