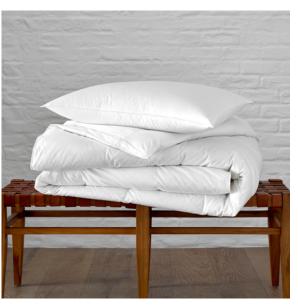

th white threads incorporated throughout to soften its colors. 100% cotton made in Portugal.

#### Stocked in:

Charcoal, Dune, Lapis, Pool, and White.



#### SELAH

A lightweight coverlet with an intricate waffle weave and a soft texture. Accented with a rich applied fringe. 100% cotton. Made in Portugal.

#### Stocked in:

Anthracite, Linen, Pool, Silver, and White.







# DOWN

For the ultimate in comfort, Matouk offers two American-made down bedding collections that are exclusive to our hotel clients. Comforters are available in summer and all-season weights and our pipe-edged pillows vary in fill quality and firmness. Every down product is certified by the internationally recognized "Responsible Down Standard" (RDS), ensuring that all down and feathers are humanely sourced.









DOWN ALTERNATIVE





## BLANKETS & THROWS

Cozy blankets and throws are a wonderful way to evoke the comforts of home. Our 100% cotton blankets are soft, warm, and designed to complement any of our bedding styles. Not only do our throws add beautiful texture, color, and pattern to the room's composition, but they encourage guests to rest and unwind.



August throw.

### **BLANKET & THROW STYLES**

100% cotton makes our blankets lofty and light, while our throws range from soft cotton to chunky wool-blend knits to silky, sumptuous cashmere.



#### STRATA

Waffle blanket specifically made for the hotel industry. 100% cotton. Made in the USA.

Stocked in:

White.



#### PEZZO

Soft brushed cotton throw with a fun fringe trim, it works in both modern and traditional spaces. 100% cotton.