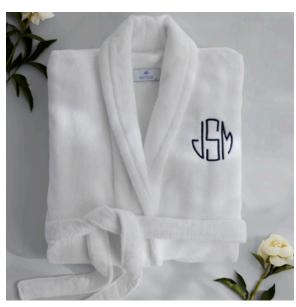

### ROBE STYLES

Crafted from fine materials ranging from breezy seersucker to tailored cotton pique to lush long-staple cotton terry, our robes provide a perfect balance of comfort and luxury that your guests deserve. Each robe can be easily customized with an embroidered logo or monogram in your choice of color.

# LOGO CUSTOMIZATION

Our talented team can personalize bath robes, towels, and more with a beautiful embroidered version of your logo in custom colors.

Most any product can be produced in custom sizes to accommodate the specific needs of your rooms.