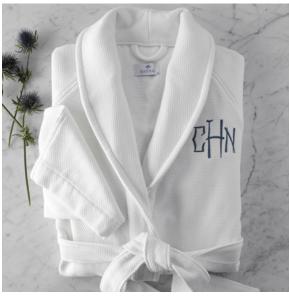

### MAKE IT YOUR OWN

The embroidered details on our bed linens can be customized in virtually any color you require. And we're happy to embroider custom embellishments, such as monograms or artwork, that reinforce your property's brand identity.

# LOGO CUSTOMIZATION

Our talented team can personalize bath robes, towels, and more with a beautiful embroidered version of your logo in custom colors.

Most any product can be produced in custom sizes to accommodate the specific needs of your rooms.