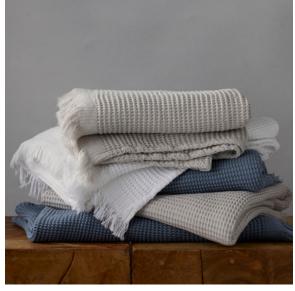

## BLANKETS & THROWS

Cozy blankets and throws are a wonderful way to evoke the comforts of home. Our 100% cotton blankets are soft, warm, and designed to complement any of our bedding styles. Not only do our throws add beautiful texture, color, and pattern to the room's composition, but they encourage guests to rest and unwind.

August throw.

### **BLANKET & THROW STYLES**

100% cotton makes our blankets lofty and light, while our throws range from soft cotton to chunky wool-blend knits to silky, sumptuous cashmere.