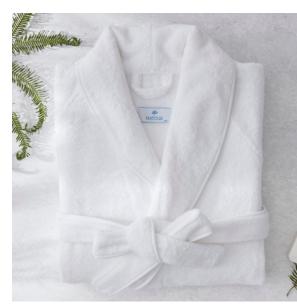

### VELOUR

This 100% velour shawl collar with white piping is the ultimate in 4 and 5 star hotel luxury. 100% cotton.