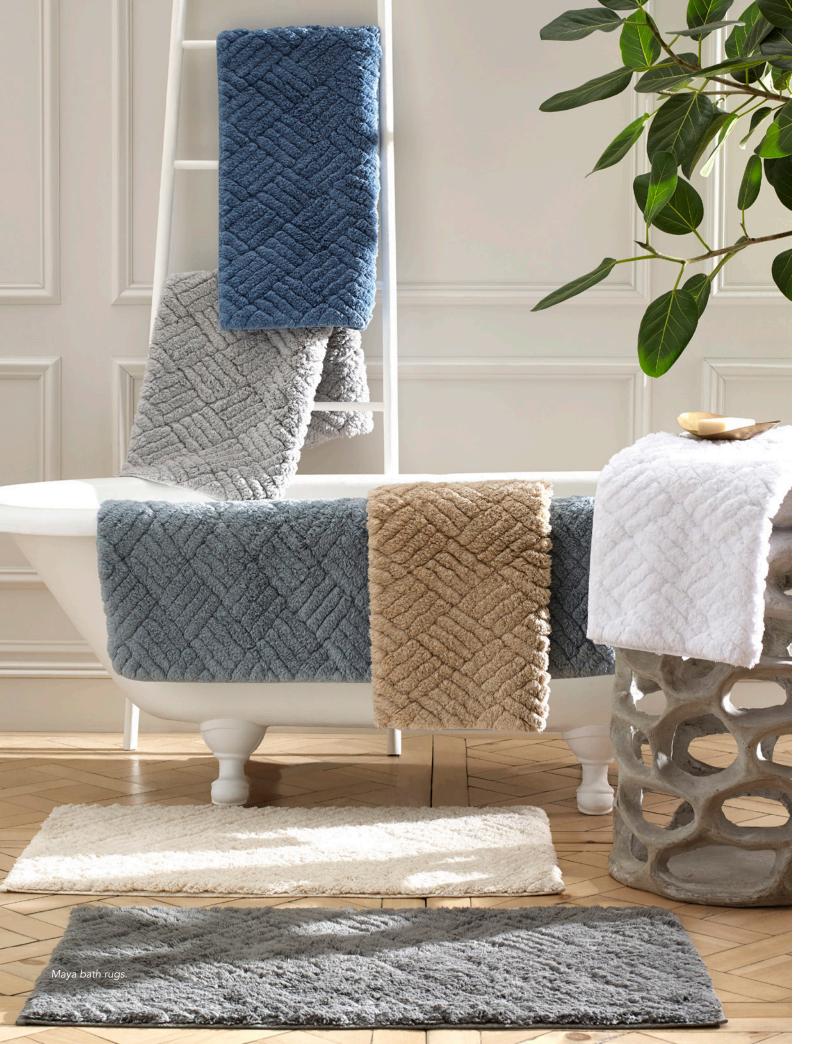

# BATH RUGS

An inviting bath rug is the perfect detail to make a hotel bathroom feel as comfortable as home. Our assortment offers deep, plush piles, sculpted textures and patterns, and refined colors that coordinate beautifully with our bath linen styles. 100% cotton makes each rug wonderfully soft and absorbent, and most rugs are backed with long-lasting non-slip dots.

Hudson bath rug.

### BATH RUG STYLES

Choose bath rugs that offer superior performance and classic style, from absorbent, zero-twist Reverie to Marlowe with its pop of sophisticated color. Our bath rugs can also be personalized with an embroidered logo or monogram.