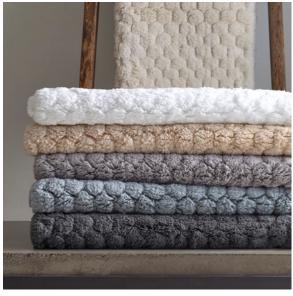

# BATH RUGS

An inviting bath rug is the perfect detail to make a hotel bathroom feel as comfortable as home. Our assortment offers deep, plush piles, sculpted textures and patterns, and refined colors that coordinate beautifully with our bath linen styles. 100% cotton makes each rug wonderfully soft and absorbent, and most rugs are backed with long-lasting non-slip dots.

### BATH RUG STYLES

Choose bath rugs that offer superior performance and classic style, from absorbent, zero-twist Reverie to Marlowe with its pop of sophisticated color. Our bath rugs can also be personalized with an embroidered logo or monogram.

#### MILAGRO

This is the kind of softness you'll want to wiggle your toes in: our Milagro plush pile rug woven from 100% long-staple cotton. Made in Portugal.