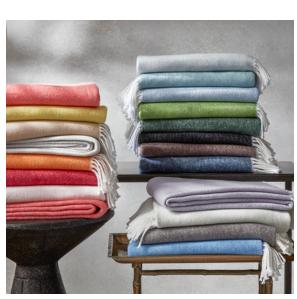

## BLANKETS & THROWS

Cozy blankets and throws are a wonderful way to evoke the comforts of home. Our 100% cotton blankets are soft, warm, and designed to complement any of our bedding styles. Not only do our throws add beautiful texture, color, and pattern to the room's composition, but they encourage guests to rest and unwind.

August throw.

### **BLANKET & THROW STYLES**

100% cotton makes our blankets lofty and light, while our throws range from soft cotton to chunky wool-blend knits to silky, sumptuous cashmere.