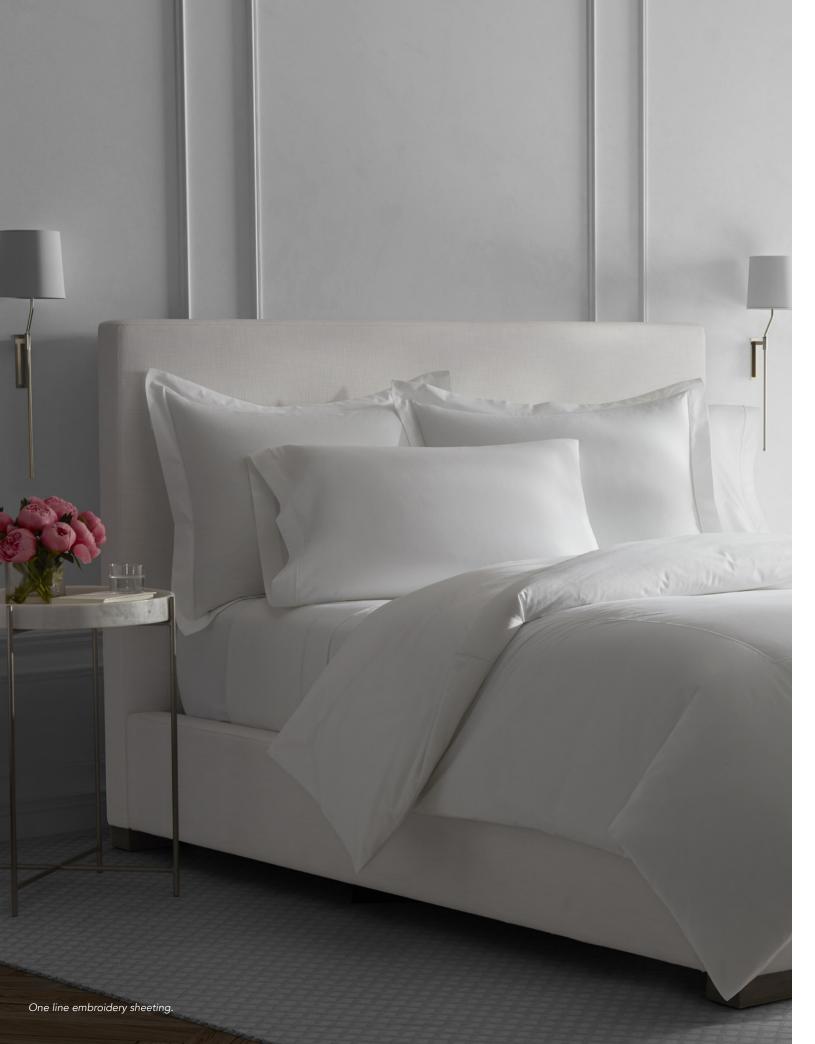

### ONE LINE EMBROIDERY

One line of white satin stitch

Stocked in:

200 TC / 100% cotton percale 200 TC / 50% cotton, 50% polyester percale