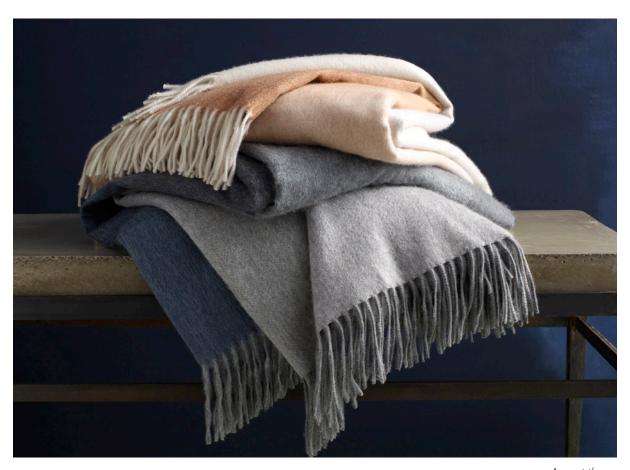

August throw.

### **BLANKET & THROW STYLES**

100% cotton makes our blankets lofty and light, while our throws range from soft cotton to chunky wool-blend knits to silky, sumptuous cashmere.