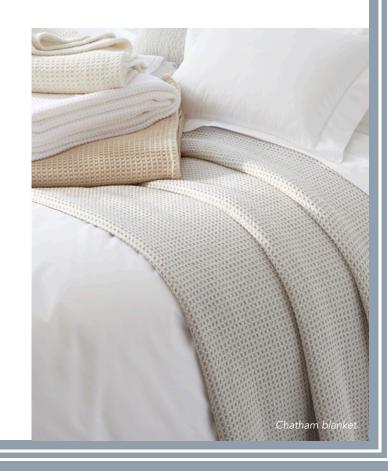

#### CHATHAM

A lightweight cotton waffle blanket that adds warmth and not weight to the bed. 100% cotton. Made in Portugal.

Stocked in:

Ivory, Linen, Silver, and White.