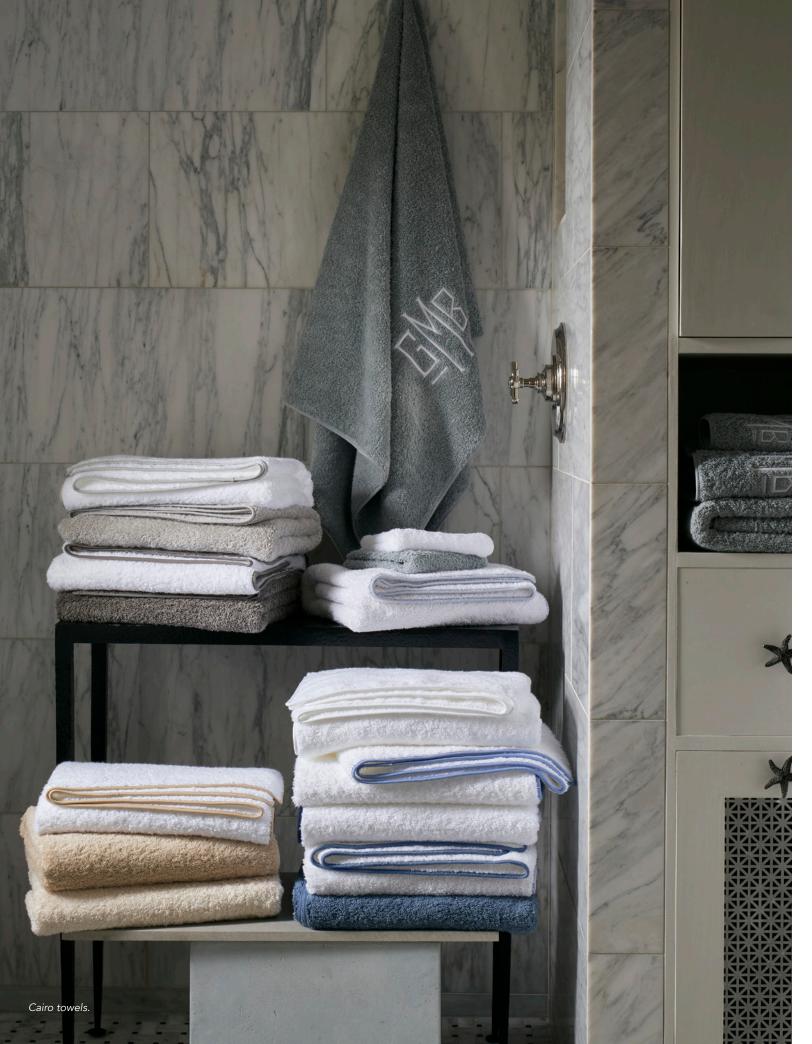

### TOWEL STYLES

We've created a bath collection that includes both customer favorites and styles developed specifically for hotel partners. Alongside hotel exclusives Regent and Viceroy, you'll find towels such as Cairo, a clean, simple style embellished with colorful piped trim, and Kiran, a Turkish waffle weave of incredibly supple cotton-bamboo.

#### CAIRO

An extra soft rug with oversized crosshatch pattern. Woven in Portugal from 100% combed cotton.