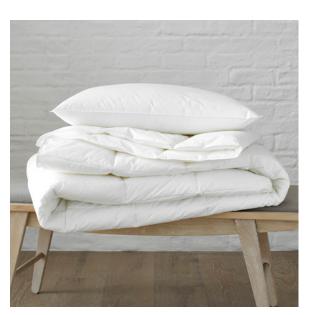

, with white threads incorporated throughout to soften its colors. 100% cotton made in Portugal.

#### Stocked in:

Charcoal, Dune, Lapis, Pool, and White.



#### SELAH

A lightweight coverlet with an intricate waffle weave and a soft texture. Accented with a rich applied fringe. 100% cotton. Made in Portugal.

#### Stocked in:

Anthracite, Linen, Pool, Silver, and White.







# DOWN

For the ultimate in comfort, Matouk offers two American-made down bedding collections that are exclusive to our hotel clients. Comforters are available in summer and all-season weights and our pipe-edged pillows vary in fill quality and firmness. Every down product is certified by the internationally recognized "Responsible Down Standard" (RDS), ensuring that all down and feathers are humanely sourced.









DOWN ALTERNATIVE





## BLANKETS & THROWS

Cozy blankets and throws are a wonderful way to evoke the comforts of home. Our 100% cotton blankets are soft, warm, and designed to complement any of our bedding styles. Not only do our throws add beautiful texture, color, and pattern to the room's composition, but they encourage guests to rest and unwind.



August throw.

### **BLANKET & THROW STYLES**

100% cotton makes our blankets lofty and light, while our throws range from soft cotton to chunky wool-blend knits to silky, sumptuous cashmere.



#### STRATA

Waffle blanket specifically made for the hotel industry. 100% cotton. Made in the USA.

Stocked in:

White.



#### PEZZO

Soft brushed cotton throw with a fun fringe trim, it works in both modern and traditional spaces. 100% cott