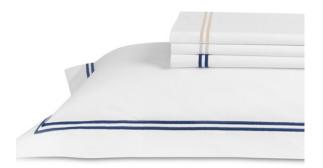

### ONE LINE EMBROIDERY

One line of white satin stitch

Stocked in:

200 TC / 100% cotton percale 200 TC / 50% cotton, 50% polyester percale

#### TWO LINES EMBROIDERY

Two lines of satin stitch

Stocked in:

300 TC / 100% cotton sateen - Navy and Champagne 350 TC / 100% cotton percale - Navy and Silver