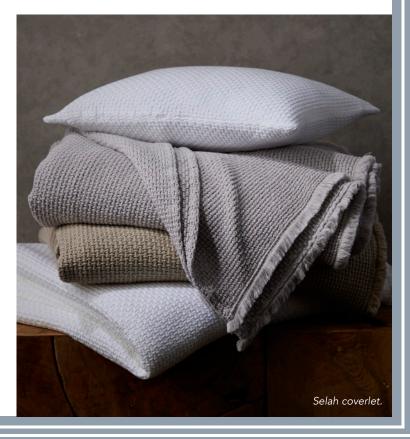

#### SELAH

A lightweight coverlet with an intricate waffle weave and a soft texture. Accented with a rich applied fringe. 100% cotton. Made in Portugal.

#### Stocked in:

Anthracite, Linen, Pool, Silver, and White.