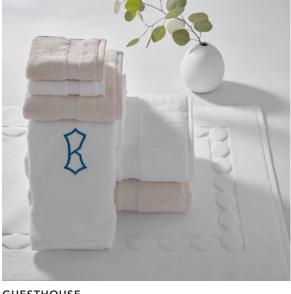

#### **GUESTHOUSE**

A bath essential – this collection delivers a high quality softness through two-ply cotton yarns. It's a towel that is made to last and maintain its luxurious hand.

Stocked in: Cream and White.