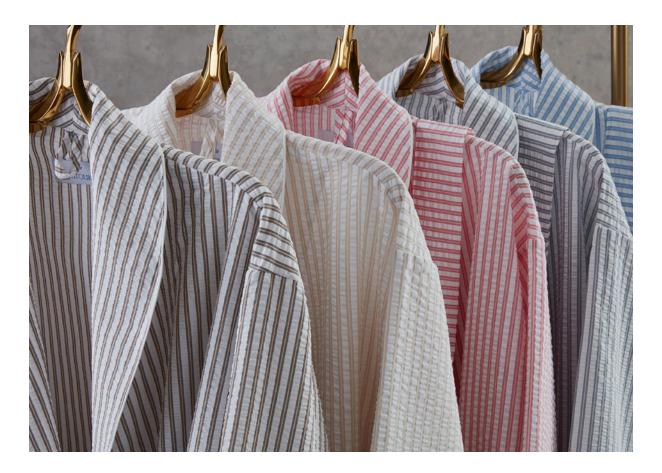

### MATTEO

Lightweight and elegant seersucksr adds a hint of sophistication with a neutral, two-toned stripe evocative of classic menswear. 100% cotton. Available in Azure, Bark Natural, Peony, and Sea.

#### **SEERSUCKER**

A pure white seersucker finished with neat piping along the edges. Cool and light, its beauty is in its simplicity. 100% cotton.