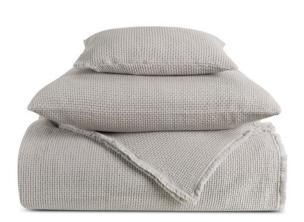

#### SELAH

A lightweight coverlet with an intricate waffle weave and a soft texture. Accented with a rich applied fringe. 100% cotton. Made in Portugal.

#### Stocked in:

Anthracite, Linen, Pool, Silver, and White.