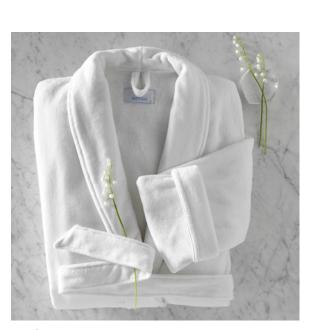

# BATH ROBES

Our selection of bath robes has been carefully developed to serve any type of hotel, resort, or spa, in any climate and on any budget. In addition to the hotel-exclusive Velour robe, we offer a selection of Matouk's most coveted styles, from the plush, zero-twist cotton of Milagro to our remarkably supple Kiran robe.

### ROBE STYLES

Crafted from fine materials ranging from breezy seersucker to tailored cotton pique to lush long-staple cotton terry, our robes provide a perfect balance of comfort and luxury that your guests deserve. Each robe can be easily customized with an embroidered logo or monogram in your choice of color.