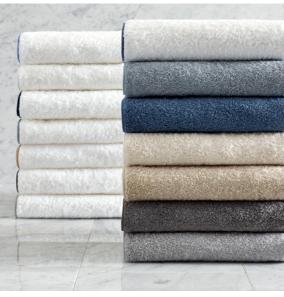

## SHEETING COLLECTION

A beautiful Matouk bed begins with our incomparable sheeting. The Matouk Hotel Collection includes options to suit a variety of décor styles, yet all our sheets share a refined, tailored look and durable, high-quality construction.

Choose plain, classic white or opt for the elegant embroidered accents that are a Matouk signature. Most colors and styles are stocked for quick delivery, and we offer an extensive palette of custom colors to help you achieve the exact look you want. When you combine these sheets with our quilts, coverlets, and down bedding, you're delivering a restful, luxurious night's sleep your guests will never forget.

Plain sheeting.