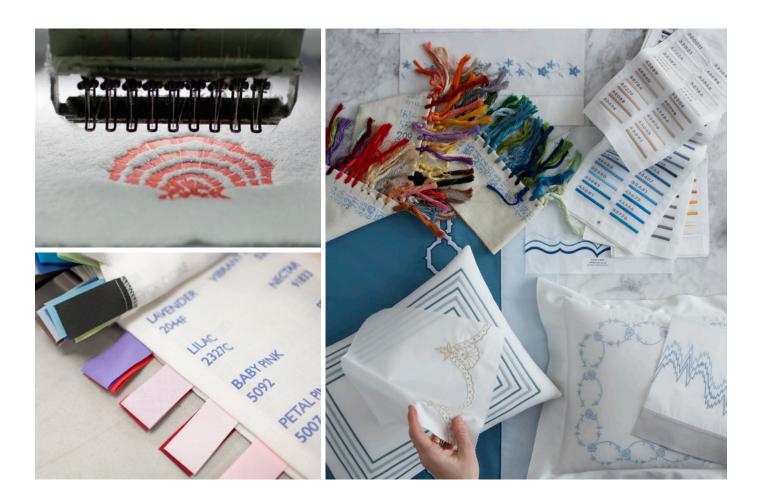

### CUSTOM OPTIONS

With a skilled team of artisans at the ready, Matouk can create a linen program to your unique specifications, providing everything from custom colors, sizes, and artwork to co-branded labels. Most of the work is done at our factory in Fall River, Massachusetts, which allows us to accommodate special orders and deliver finished product quickly and efficiently.

### MAKE IT YOUR OWN

The embroidered details on our bed linens can be customized in virtually any color you require. And we're happy to embroider custom embellishments, such as monograms or artwork, that reinforce your property's brand identity.

Contact us for more information.

Contact us for more information.

# LOGO CUSTOMIZATION

Our talented team can personalize bath robes, towels, and more with a beautiful embroidered version of your logo in custom colors.

Most any product can be produced in custom sizes to accommodate the specific needs of your rooms.