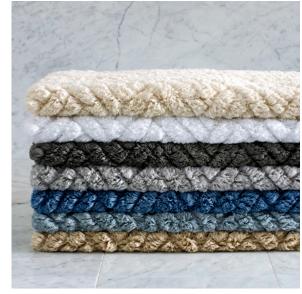

# BATH RUGS

An inviting bath rug is the perfect detail to make a hotel bathroom feel as comfortable as home. Our assortment offers deep, plush piles, sculpted textures and patterns, and refined colors that coordinate beautifully with our bath linen styles. 100% cotton makes each rug wonderfully soft and absorbent, and most rugs are backed with long-lasting non-slip dots.

### BATH RUG STYLES

Choose bath rugs that offer superior performance and classic style, from absorbent, zero-twist Reverie to Marlowe with its pop of sophisticated color. Our bath rugs can also be personalized with an embroidered logo or monogram.