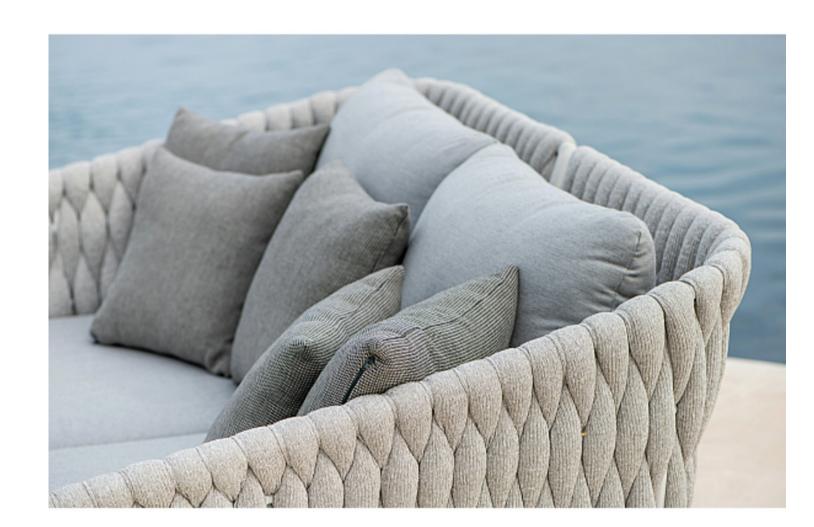

# KONA COLLECTION

A collection creating a wow factor. Heavy cross weaving of the fabric gives the chairs, day beds and sofas an incredibly comfortable look and feel, as well as a luxurious feel with a contemporary twist

### KONA COLLECTION

- Dining Chair
- 2.5 Seater Sofa
- Arm Chair
- Barstool
- Day Bed

- Lead Time
  Lead Time from Stock | 4-6 Weeks
  Custom Order Lead time | 12 Weeks
- FramePowder-coated aluminium
- Rope Weaving Seating and Back
  Fabric wrapped around a quick dry foam
- Colour Options

#### KONA DAYBED

A relaxing modern daybed