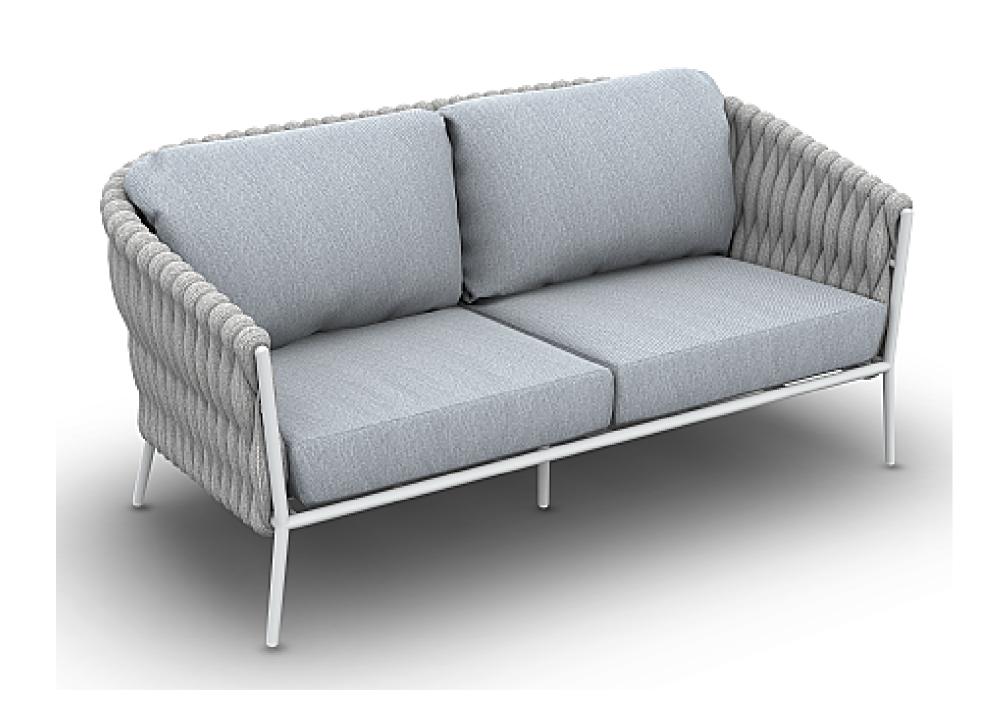

# NEVIS COLLECTION

A graceful and exceptionally comfortable daybed, dining chair, sofa, armchair and footrest, The Nevis is available in lava or white.

# NEVIS COLLECTION

- Dining Chair
- 2 Seater Sofa
- Lounge Chair
- Footrest
- Day Bed

- Lead Time
  Lead Time from Stock | 4-6 Weeks
  Custom Order Lead time | 12 Weeks
- Frame
  Powder-coated aluminium
- Rope Weaving Seating and Back
  Open Weaving
- Colour Options

#### NEVIS 2 SEATER SOFA

A graceful and elegant sofa