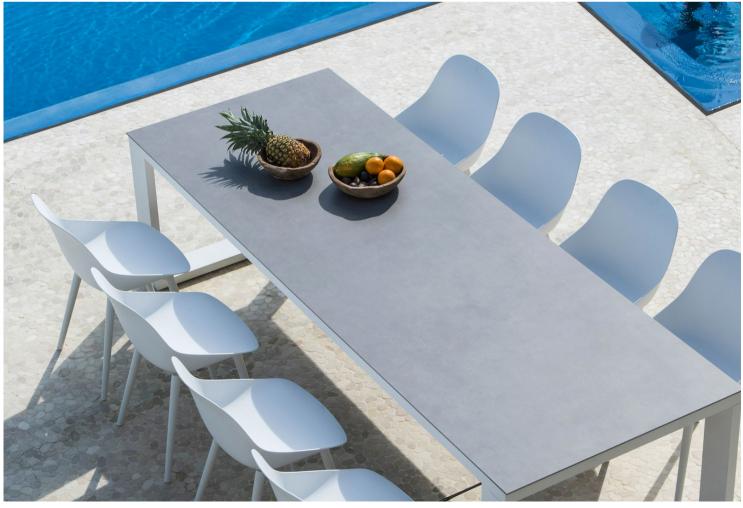

# HANA COLLECTION

A dining chair in available in two powdercoated aluminium colours with a matching PVC seat, and a stackable sling sun lounger with adjustable back

# HANA COLLECTION

- Dining Chair
- Sun Lounger

- Lead Time
  Lead Time from Stock | 4-6 Weeks
  Custom Order Lead time | 12 Weeks
- Chair and Sunlounger Frame
  Powder-coated aluminium
- Chair Material Seating and Back Plastic
- Material Seating and Back Textiline
- Colour OptionsDining ChairSun Lounger

#### HANA DINING CHAIR

A comfortable contemporary chair