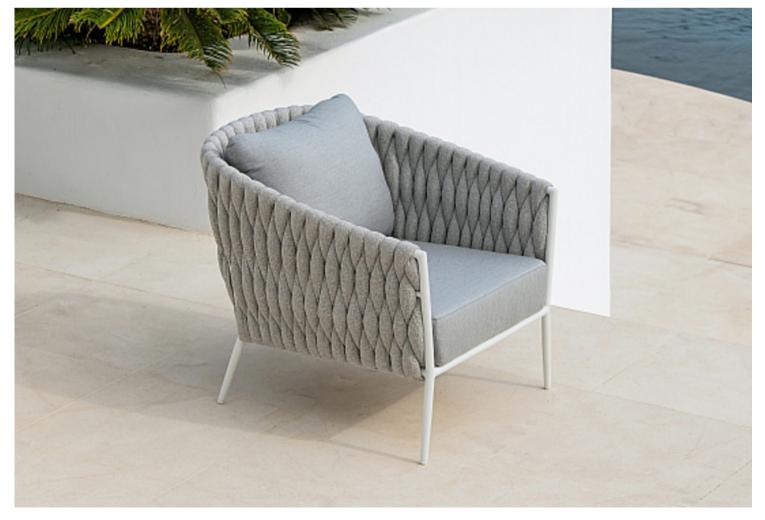

# NEVIS COLLECTION

A graceful and exceptionally comfortable daybed, dining chair, sofa, armchair and footrest, The Nevis is available in lava or white.

#### NEVIS LOUNGE CHAIR

A graceful and elegant lounge chair