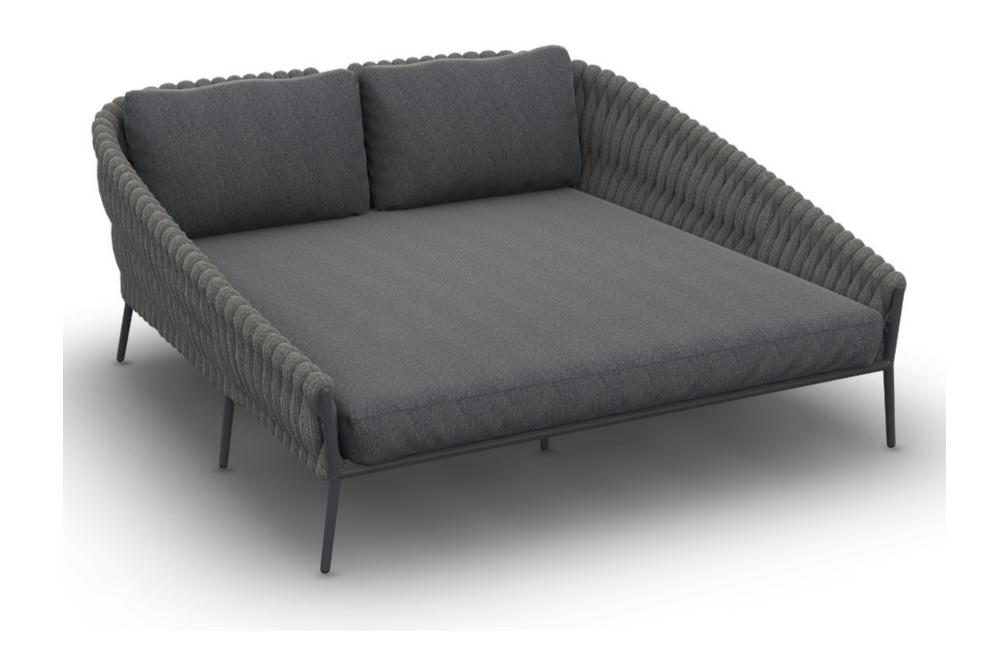

# KONA COLLECTION

A collection creating a wow factor. Heavy cross weaving of the fabric gives the chairs, day beds and sofas an incredibly comfortable look and feel, as well as a luxurious feel with a contemporary twist

### KONA COLLECTION

- Dining Chair
- 2.5 Seater Sofa
- Arm Chair
- Barstool
- Day Bed

- Lead Time
  Lead Time from Stock | 4-6 Weeks
  Custom Order Lead time | 12 Weeks
- FramePowder-coated aluminium
- Rope Weaving Seating and Back
  Fabric wrapped around a quick dry foam
- Colour Options

#### KONA DAYBED

A relaxing modern daybed