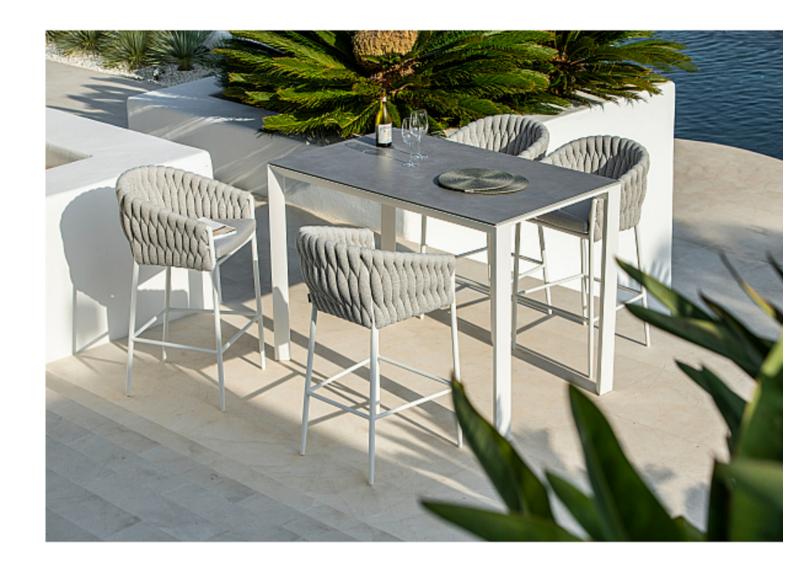

# QUINTA COLLECTION

The Quinta collection is an elegant and comfortable dining chair and barstool. It has a fresh, modern expression and gives great comfort. It is lightweight and stackable for convenient storage.

# QUINTA COLLECTION

- Dining Chair
- Barstool

- Lead Time
  Lead Time from Stock | 4-6 Weeks
  Custom Order Lead time | 12 Weeks
- FramePowder-coated aluminium
- Rope Weaving Seating and Back Straight
- Colour Options

# QUINTA BAR STOOL

A elegant and comfortable barstool