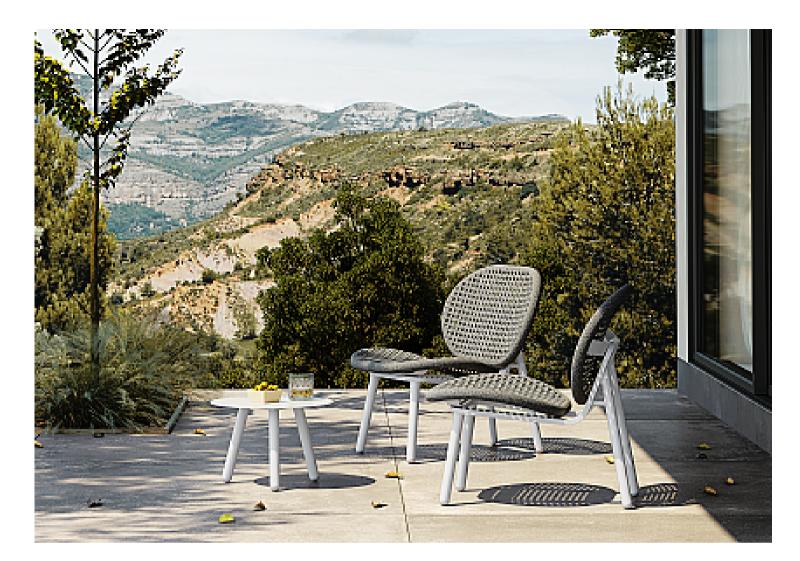

# QUINTA COLLECTION

The Quinta collection is an elegant and comfortable dining chair and barstool. It has a fresh, modern expression and gives great comfort. It is lightweight and stackable for convenient storage.

#### QUINTA DINING CHAIR

A elegant and comfortable dining chair

# QUINTA BAR STOOL

A elegant and comfortable barstool