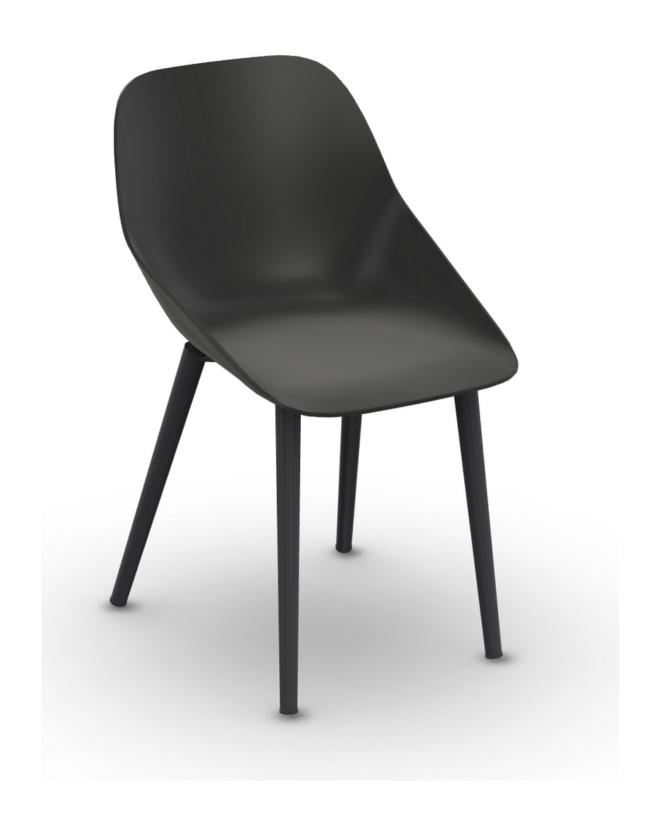

- Lead Time
  Lead Time from Stock | 4-6 Weeks
  Custom Order Lead time | 12 Weeks
- FramePowder-coated aluminium
- Rope Weaving Seating and Back Woven rope
- Colour Options





#### DAYTONA BARSTOOL

A modern and practical barstool







#### DAYTONA DINING CHAIR

Modern, Versatile, Practical dining chair





# HANA COLLECTION

A dining chair in available in two powdercoated aluminium colours with a matching PVC seat, and a stackable sling sun lounger with adjustable back





# HANA COLLECTION

- Dining Chair
- Sun Lounger

- Lead Time
  Lead Time from Stock | 4-6 Weeks
  Custom Order Lead time | 12 Weeks
- Chair and Sunlounger Frame
  Powder-coated aluminium
- Chair Material Seating and Back Plastic
- Material Seating and Back Textiline
- Colour OptionsDining ChairSun Lounger







#### HANA DINING CHAIR

A comfortable contemporary chair







#### HANA SUN LOUNGER

A classic, yet simple and low maintenance lounger





# KONA COLLECTION

A collection creating a wow factor. Heavy cross weaving of the fabric gives the chairs, day beds and sofas an incredibly comfortable look and feel, as well as a luxurious feel with a contemporary twist





### KONA COLLECTION

- Dining Chair
- 2.5 Seater Sofa
- Arm Chair
- Barstool
- Day Bed

- Lead Time
  Lead Time from Stock | 4-6 Weeks
  Custom Order Lead time | 12 Weeks
- FramePowder-coated aluminium
- Rope Weaving Seating and Back
  Fabric wrapped around a quick dry foam
- Colour Options





#### KONA DINING ARMCHAIR

A relaxing modern sofa







#### KONA 2.5 SEATER SOFA

A relaxing modern sofa







#### KONA LOUNGE CH