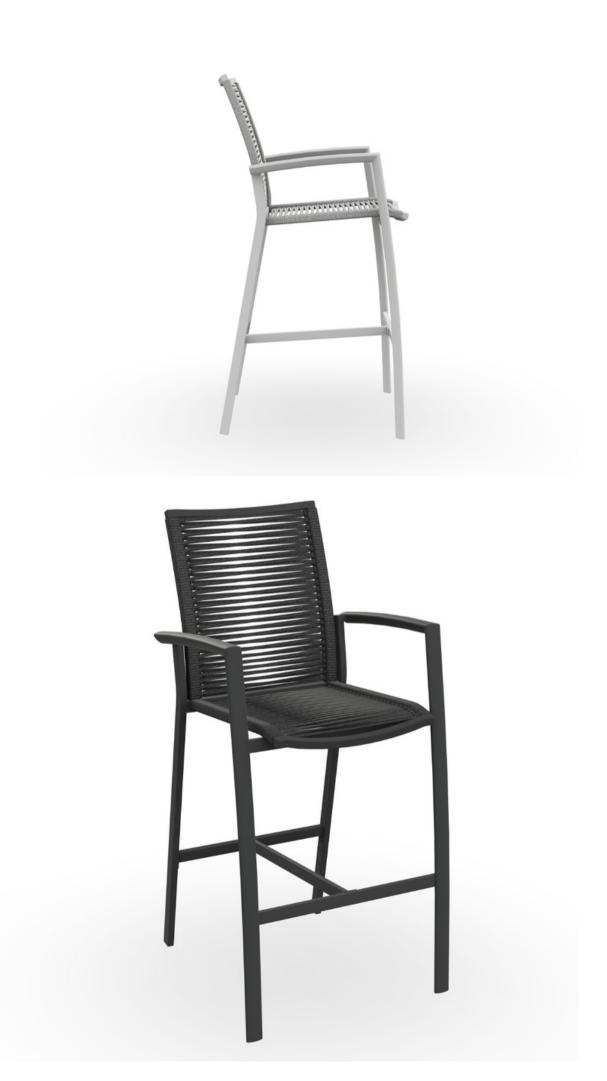

# QUINTA COLLECTION

The Quinta collection is an elegant and comfortable dining chair and barstool. It has a fresh, modern expression and gives great comfort. It is lightweight and stackable for convenient storage.

# QUINTA COLLECTION

- Dining Chair
- Barstool

- Lead Time
  Lead Time from Stock | 4-6 Weeks
  Custom Order Lead time | 12 Weeks
- FramePowder-coated aluminium
- Rope Weaving Seating and Back Straight
- Colour Options

# QUINTA BAR STOOL

A elegant and comfortable barstool