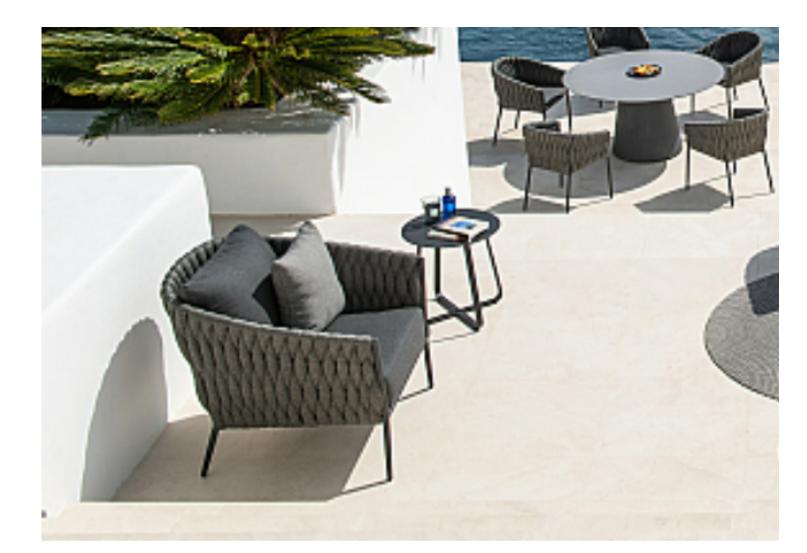

# NEVIS COLLECTION

A graceful and exceptionally comfortable daybed, dining chair, sofa, armchair and footrest, The Nevis is available in lava or white.