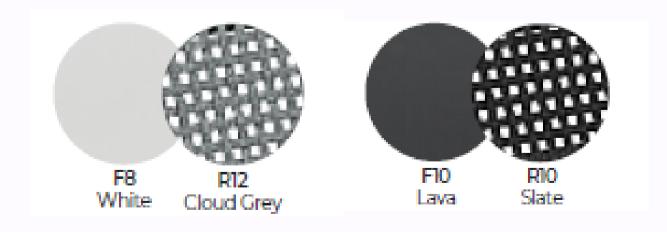

# NEVIS COLLECTION

- Dining Chair
- 2 Seater Sofa
- Lounge Chair
- Footrest
- Day Bed

- Lead Time
  Lead Time from Stock | 4-6 Weeks
  Custom Order Lead time | 12 Weeks
- Frame
  Powder-coated aluminium
- Rope Weaving Seating and Back
  Open Weaving
- Colour Options