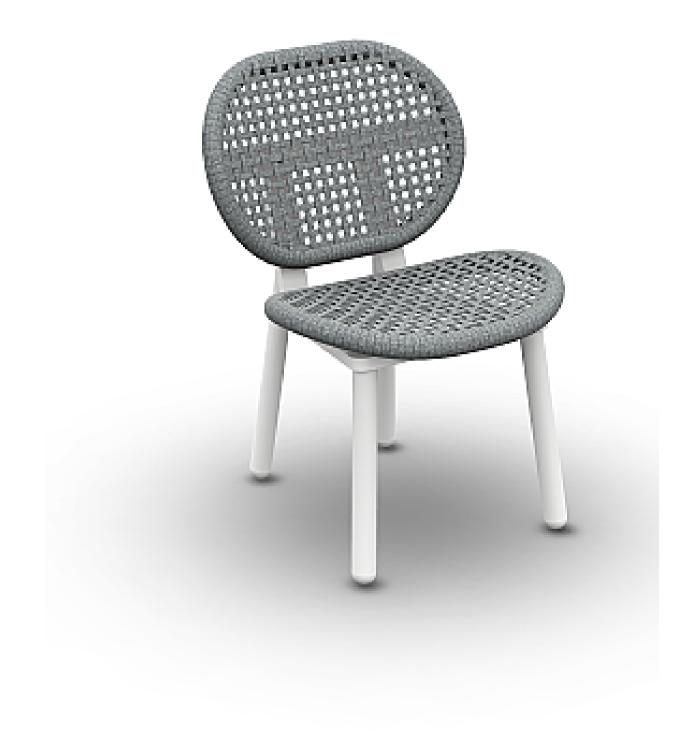

storage.





# QUINTA COLLECTION

- Dining Chair
- Barstool

- Lead Time
  Lead Time from Stock | 4-6 Weeks
  Custom Order Lead time | 12 Weeks
- FramePowder-coated aluminium
- Rope Weaving Seating and Back Straight
- Colour Options





#### QUINTA DINING CHAIR

A elegant and comfortable dining chair







# QUINTA BAR STOOL

A elegant and comfortable barstool



# NEVIS COLLECTION

A graceful and exceptionally comfortable daybed, dining chair, sofa, armchair and footrest, The Nevis is available in lava or white.





# NEVIS COLLECTION

- Dining Chair
- 2 Seater Sofa
- Lounge Chair
- Footrest
- Day Bed

- Lead Time
  Lead Time from Stock | 4-6 Weeks
  Custom Order Lead time | 12 Weeks
- Frame
  Powder-coated aluminium
- Rope Weaving Seating and Back
  Open Weaving
- Colour Options





#### NEVIS DINING CHAIR

A graceful and elegant dining chair





#### NEVIS 2 SEATER SOFA

A graceful and elegant sofa







#### NEVIS LOUNGE CHAIR

A graceful and elegant lounge chair







#### NEVIS FOOTREST

A graceful and elegant footrest







#### NEVIS DAYBED

A relaxing cushioned daybed







# THANK YOU

www.akulaliving.com