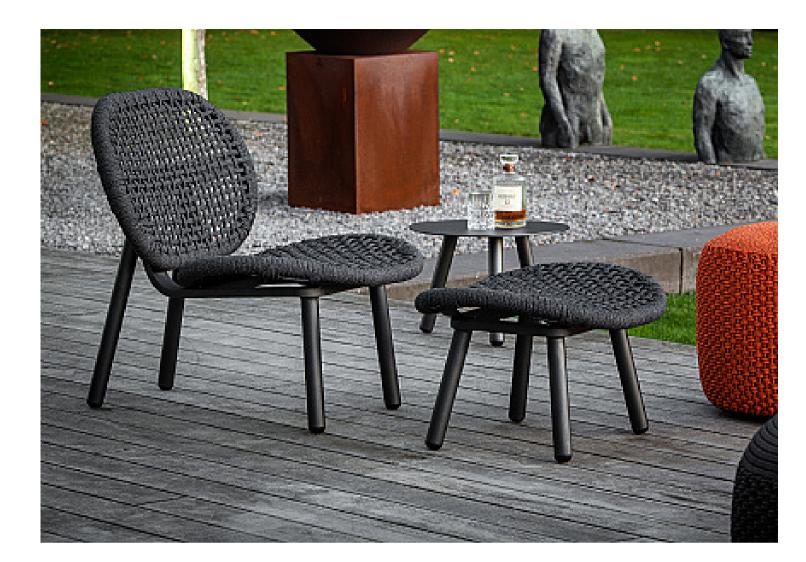

# NEVIS COLLECTION

A graceful and exceptionally comfortable daybed, dining chair, sofa, armchair and footrest, The Nevis is available in lava or white.

# NEVIS COLLECTION

- Dining Chair
- 2 Seater Sofa
- Lounge Chair
- Footrest
- Day Bed

- Lead Time
  Lead Time from Stock | 4-6 Weeks
  Custom Order Lead time | 12 Weeks
- Frame
  Powder-coated aluminium
- Rope Weaving Seating and Back
  Open Weaving
- Colour Options

#### NEVIS LOUNGE CHAIR

A graceful and elegant lounge chair

#### NEVIS FOOTREST

A graceful and elegant footrest