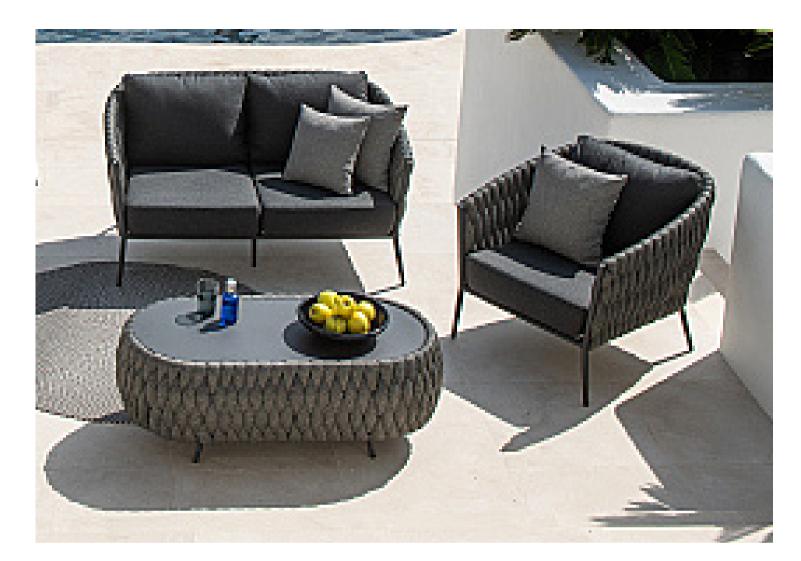

# KONA COLLECTION

A collection creating a wow factor. Heavy cross weaving of the fabric gives the chairs, day beds and sofas an incredibly comfortable look and feel, as well as a luxurious feel with a contemporary twist

### KONA COLLECTION

- Dining Chair
- 2.5 Seater Sofa
- Arm Chair
- Barstool
- Day Bed

- Lead Time
  Lead Time from Stock | 4-6 Weeks
  Custom Order Lead time | 12 Weeks
- FramePowder-coated aluminium
- Rope Weaving Seating and Back
  Fabric wrapped around a quick dry foam
- Colour Options

#### KONA 2.5 SEATER SOFA

A relaxing modern sofa

#### KONA LOUNGE CHAIR

A relaxing modern lounge chair

#### KONA DAYBED

A relaxing modern daybed