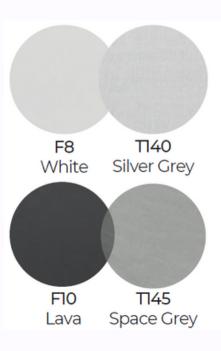

# HANA COLLECTION

- Dining Chair
- Sun Lounger

- Lead Time
  Lead Time from Stock | 4-6 Weeks
  Custom Order Lead time | 12 Weeks
- Chair and Sunlounger Frame
  Powder-coated aluminium
- Chair Material Seating and Back Plastic
- Material Seating and Back Textiline
- Colour OptionsDining ChairSun Lounger