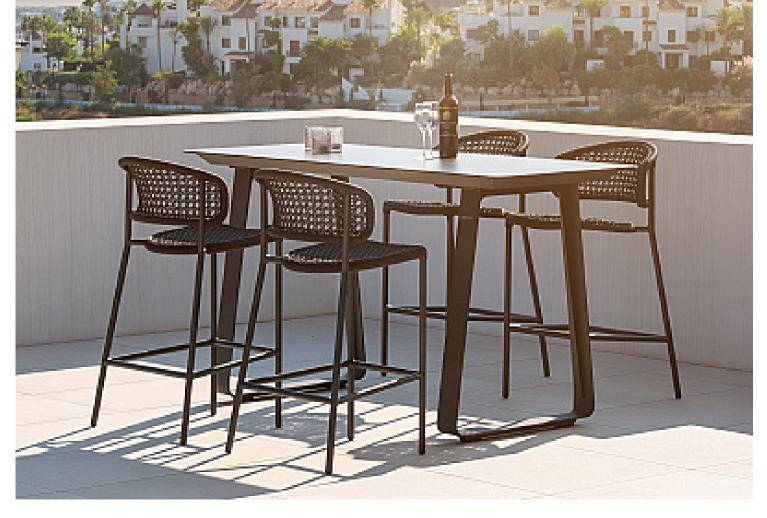

# QUINTA COLLECTION

The Quinta collection is an elegant and comfortable dining chair and barstool. It has a fresh, modern expression and gives great comfort. It is lightweight and stackable for convenient storage.

# QUINTA COLLECTION

- Dining Chair
- Barstool

- Lead Time
  Lead Time from Stock | 4-6 Weeks
  Custom Order Lead time | 12 Weeks
- FramePowder-coated aluminium
- Rope Weaving Seating and Back Straight
- Colour Options