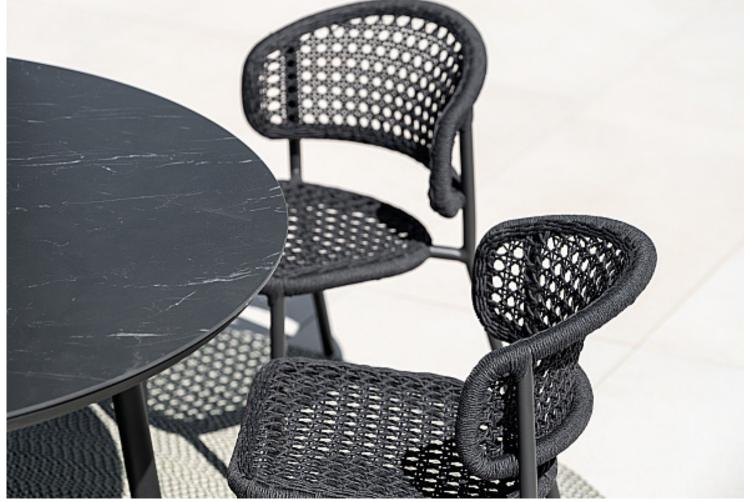

# QUINTA COLLECTION

The Quinta collection is an elegant and comfortable dining chair and barstool. It has a fresh, modern expression and gives great comfort. It is lightweight and stackable for convenient storage.

# QUINTA COLLECTION

- Dining Chair
- Barstool

- Lead Time
  Lead Time from Stock | 4-6 Weeks
  Custom Order Lead time | 12 Weeks
- FramePowder-coated aluminium
- Rope Weaving Seating and Back Straight
- Colour Options

#### QUINTA DINING CHAIR

A elegant and comfortable dining chair