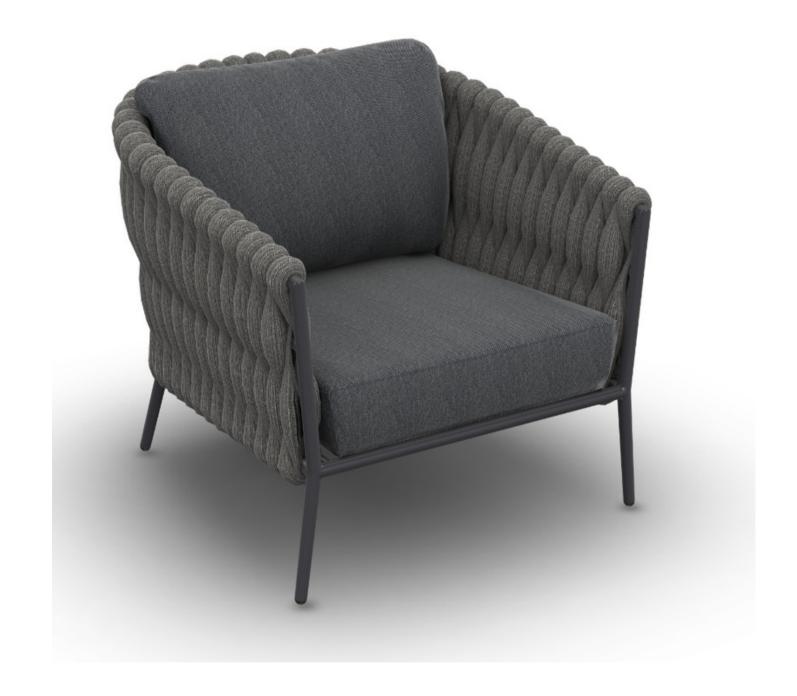

# NEVIS COLLECTION

A graceful and exceptionally comfortable daybed, dining chair, sofa, armchair and footrest, The Nevis is available in lava or white.

#### NEVIS LOUNGE CHAIR

A graceful and elegant lounge chair