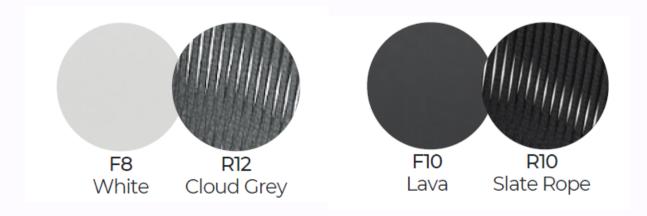

# NEVIS COLLECTION

A graceful and exceptionally comfortable daybed, dining chair, sofa, armchair and footrest, The Nevis is available in lava or white.

# NEVIS COLLECTION

- Dining Chair
- 2 Seater Sofa
- Lounge Chair
- Footrest
- Day Bed

- Lead Time
  Lead Time from Stock | 4-6 Weeks
  Custom Order Lead time | 12 Weeks
- Frame
  Powder-coated aluminium
- Rope Weaving Seating and Back
  Open Weaving
- Colour Options