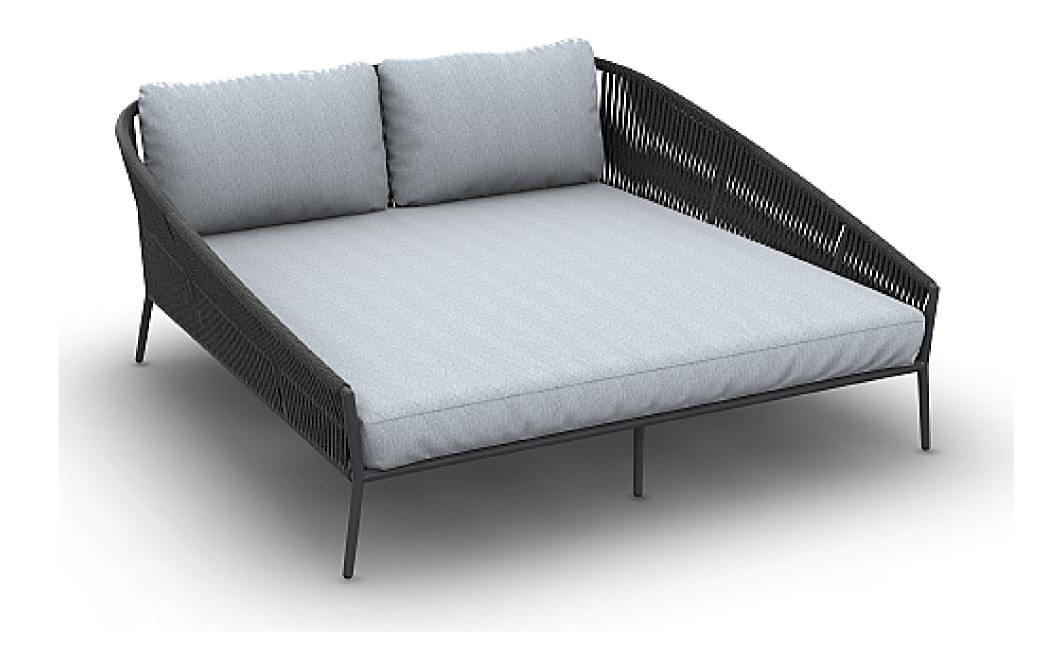

# NEVIS COLLECTION

A graceful and exceptionally comfortable daybed, dining chair, sofa, armchair and footrest, The Nevis is available in lava or white.

# NEVIS COLLECTION

- Dining Chair
- 2 Seater Sofa
- Lounge Chair
- Footrest
- Day Bed

- Lead Time
  Lead Time from Stock | 4-6 Weeks
  Custom Order Lead time | 12 Weeks
- Frame
  Powder-coated aluminium
- Rope Weaving Seating and Back
  Open Weaving
- Colour Options

#### NEVIS DAYBED

A relaxing cushioned daybed