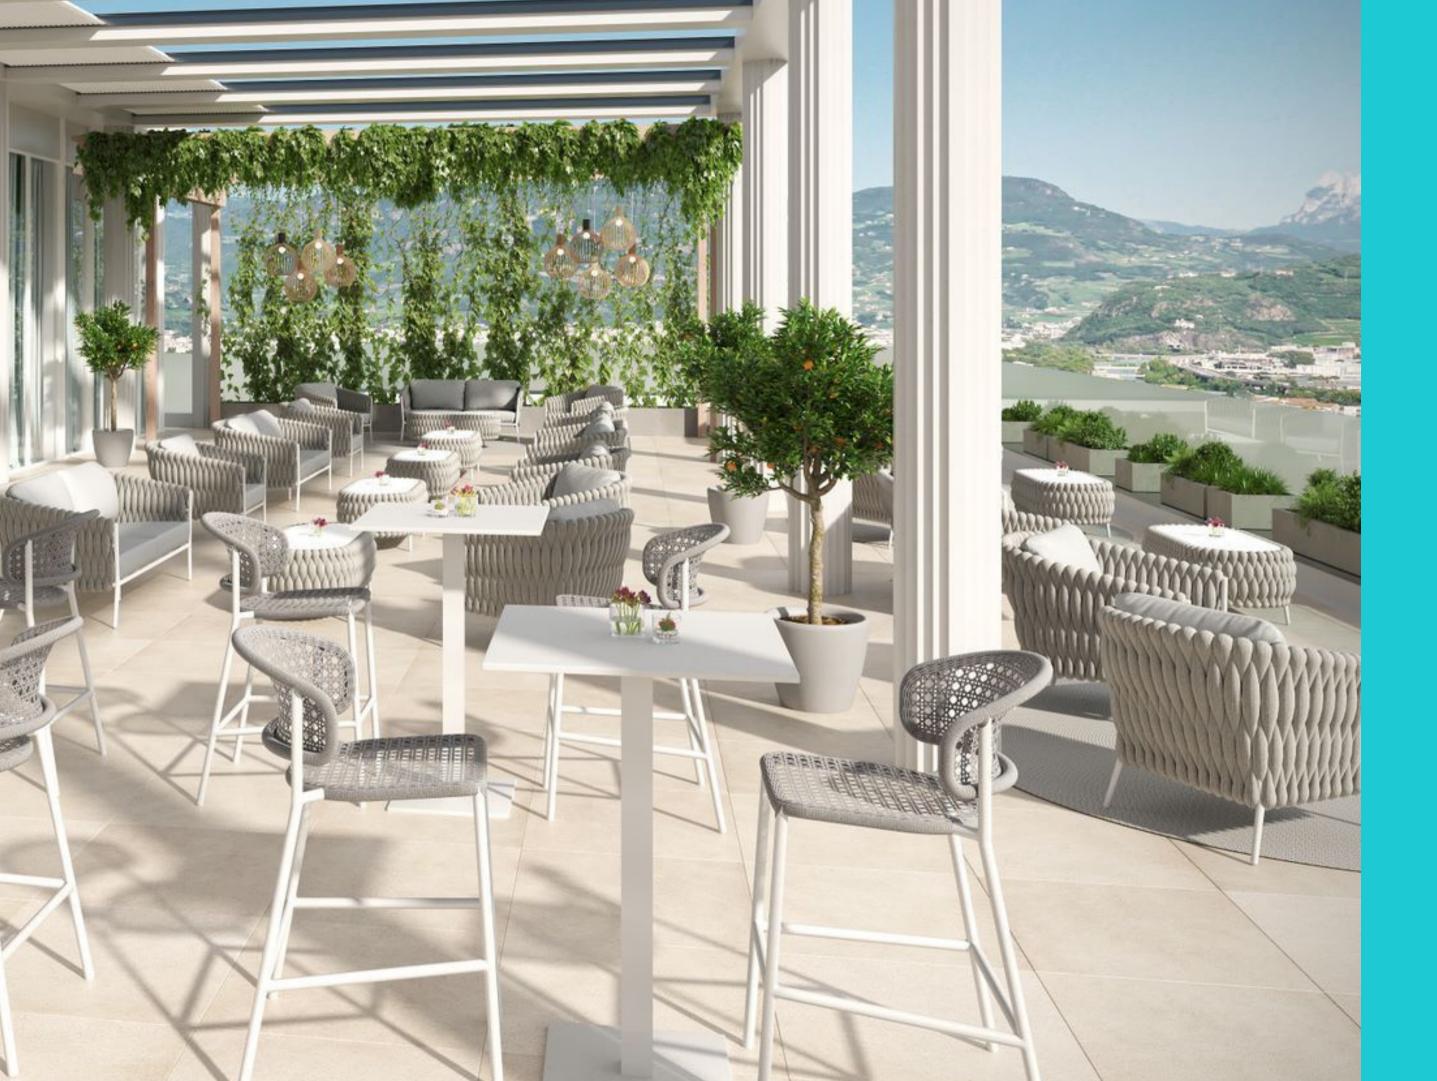

# DAYTONA COLLECTION

A barstool and dining chair with elegance and style, the Daytona collection is highly practical and versatile making it the perfect accompaniment for all outdoor areas.

# DAYTONA COLLECTION

- Dining Chair
- Barstool

- Lead Time
  Lead Time from Stock | 4-6 Weeks
  Custom Order Lead time | 12 Weeks
- FramePowder-coated aluminium
- Rope Weaving Seating and Back Woven rope
- Colour Options

#### DAYTONA BARSTOOL

A modern and practical barstool

#### DAYTONA DINING CHAIR

Modern, Versatile, Practical dining chair