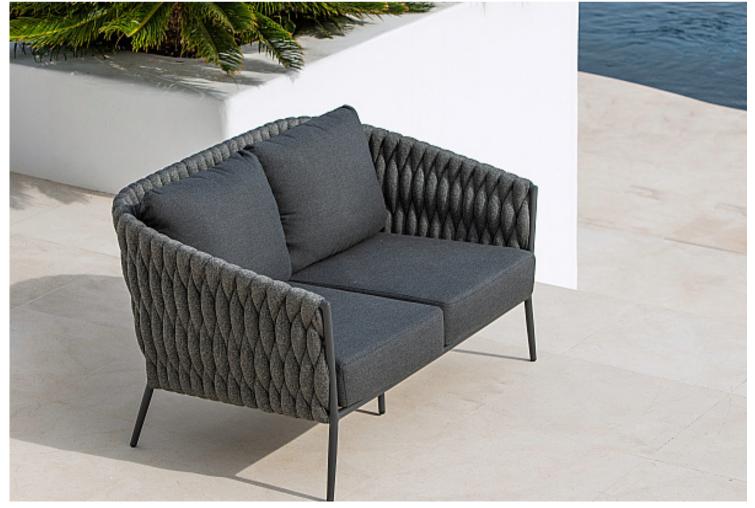

# NEVIS COLLECTION

A graceful and exceptionally comfortable daybed, dining chair, sofa, armchair and footrest, The Nevis is available in lava or white.

#### NEVIS 2 SEATER SOFA

A graceful and elegant sofa