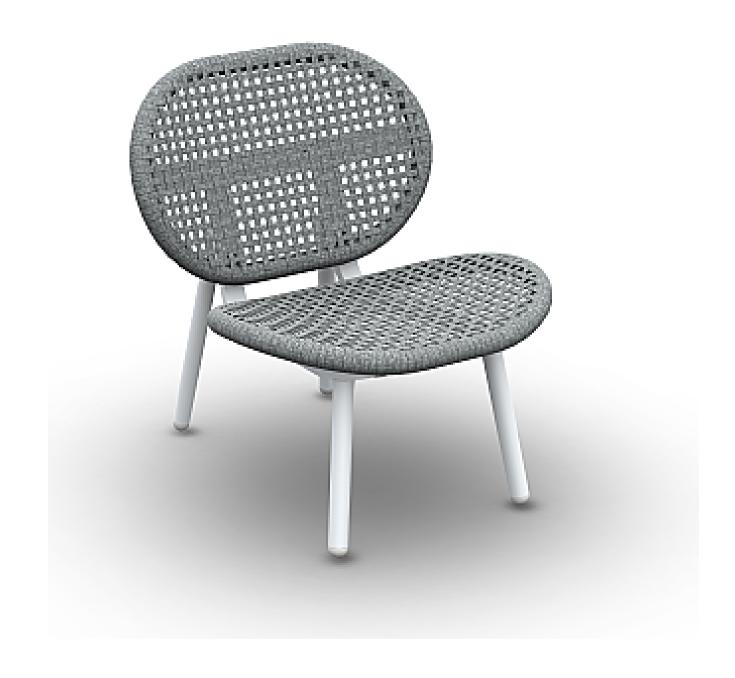

ad time | 12 Weeks
- FramePowder-coated aluminium
- Rope Weaving Seating and Back Straight
- Colour Options





#### QUINTA DINING CHAIR

A elegant and comfortable dining chair







# QUINTA BAR STOOL

A elegant and comfortable barstool



# NEVIS COLLECTION

A graceful and exceptionally comfortable daybed, dining chair, sofa, armchair and footrest, The Nevis is available in lava or white.





# NEVIS COLLECTION

- Dining Chair
- 2 Seater Sofa
- Lounge Chair
- Footrest
- Day Bed

- Lead Time
  Lead Time from Stock | 4-6 Weeks
  Custom Order Lead time | 12 Weeks
- Frame
  Powder-coated aluminium
- Rope Weaving Seating and Back
  Open Weaving
- Colour Options





#### NEVIS DINING CHAIR

A graceful and elegant dining chair





#### NEVIS 2 SEATER SOFA

A graceful and elegant sofa







#### NEVIS LOUNGE CHAIR

A graceful and elegant lounge chair







#### NEVIS FOOTREST

A graceful and elegant footrest







#### NEVIS DAYBED

A relaxing cushioned daybed







# THANK YOU

www.akulaliving.com