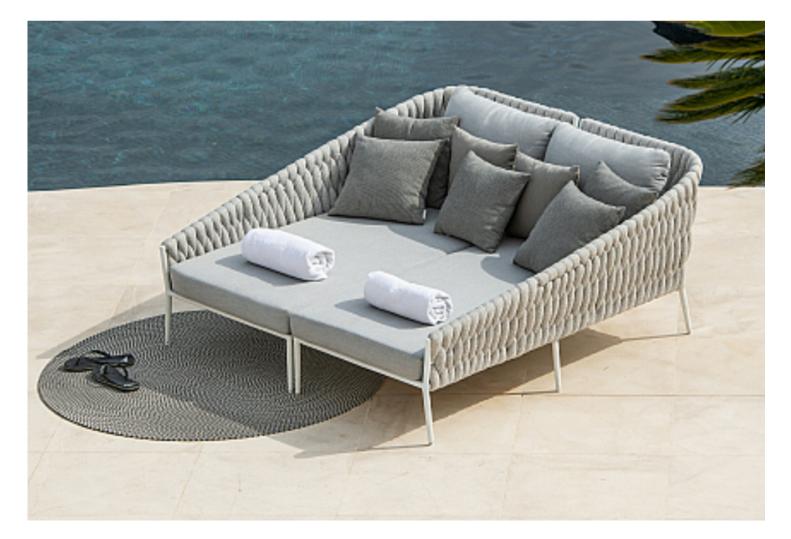

# KONA COLLECTION

A collection creating a wow factor. Heavy cross weaving of the fabric gives the chairs, day beds and sofas an incredibly comfortable look and feel, as well as a luxurious feel with a contemporary twist

### KONA COLLECTION

- Dining Chair
- 2.5 Seater Sofa
- Arm Chair
- Barstool
- Day Bed

- Lead Time
  Lead Time from Stock | 4-6 Weeks
  Custom Order Lead time | 12 Weeks
- FramePowder-coated aluminium
- Rope Weaving Seating and Back
  Fabric wrapped around a quick dry foam
- Colour Options

#### KONA DAYBED

A relaxing modern daybed