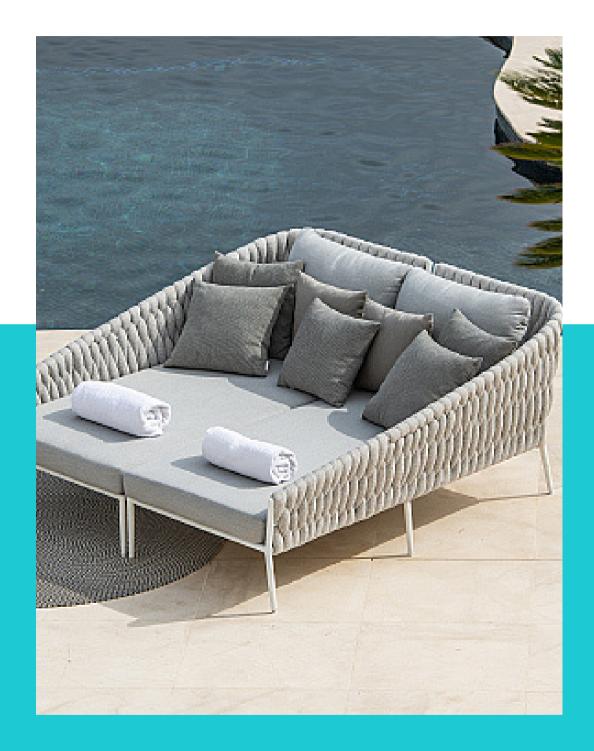

# NEVIS COLLECTION

A graceful and exceptionally comfortable daybed, dining chair, sofa, armchair and footrest, The Nevis is available in lava or white.

# NEVIS COLLECTION

- Dining Chair
- 2 Seater Sofa
- Lounge Chair
- Footrest
- Day Bed

- Lead Time
  Lead Time from Stock | 4-6 Weeks
  Custom Order Lead time | 12 Weeks
- Frame
  Powder-coated aluminium
- Rope Weaving Seating and Back
  Open Weaving
- Colour Options

#### NEVIS DAYBED

A relaxing cushioned daybed