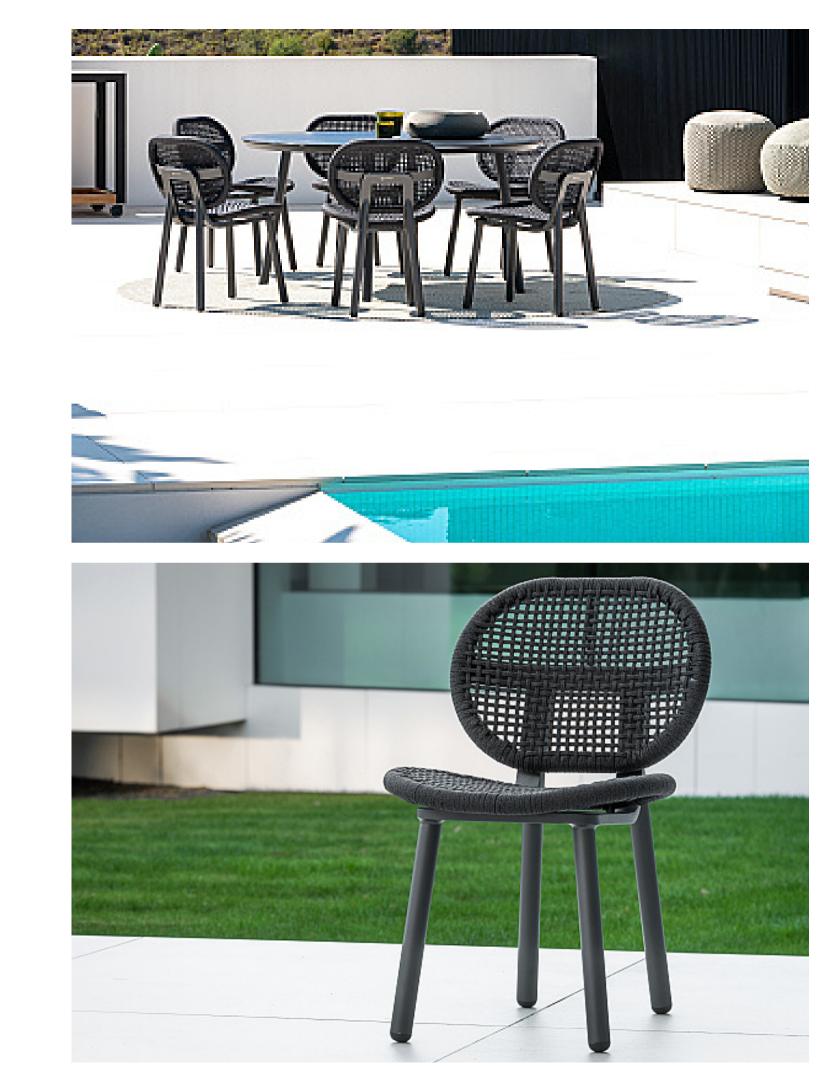

Lead Time
  Lead Time from Stock | 4-6 Weeks
  Custom Order Lead time | 12 Weeks
- FramePowder-coated aluminium
- Rope Weaving Seating and Back Straight
- Colour Options





#### QUINTA DINING CHAIR

A elegant and comfortable dining chair







# QUINTA BAR STOOL

A elegant and comfortable barstool



# NEVIS COLLECTION

A graceful and exceptionally comfortable daybed, dining chair, sofa, armchair and footrest, The Nevis is available in lava or white.





# NEVIS COLLECTION

- Dining Chair
- 2 Seater Sofa
- Lounge Chair
- Footrest
- Day Bed

- Lead Time
  Lead Time from Stock | 4-6 Weeks
  Custom Order Lead time | 12 Weeks
- Frame
  Powder-coated aluminium
- Rope Weaving Seating and Back
  Open Weaving
- Colour Options





#### NEVIS DINING CHAIR

A graceful and elegant dining chair





#### NEVIS 2 SEATER SOFA

A graceful and elegant sofa







#### NEVIS LOUNGE CHAIR

A graceful and elegant lounge chair







#### NEVIS FOOTREST

A graceful and elegant footrest







#### NEVIS DAYBED

A relaxing cushioned daybed







# THANK YOU

www.akulaliving.com