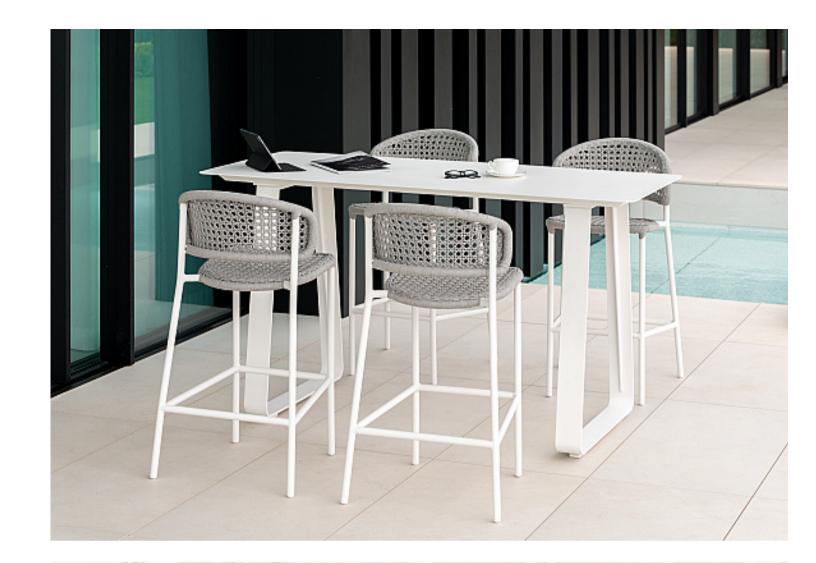

# QUINTA COLLECTION

The Quinta collection is an elegant and comfortable dining chair and barstool. It has a fresh, modern expression and gives great comfort. It is lightweight and stackable for convenient storage.

# QUINTA COLLECTION

- Dining Chair
- Barstool

- Lead Time
  Lead Time from Stock | 4-6 Weeks
  Custom Order Lead time | 12 Weeks
- FramePowder-coated aluminium
- Rope Weaving Seating and Back Straight
- Colour Options