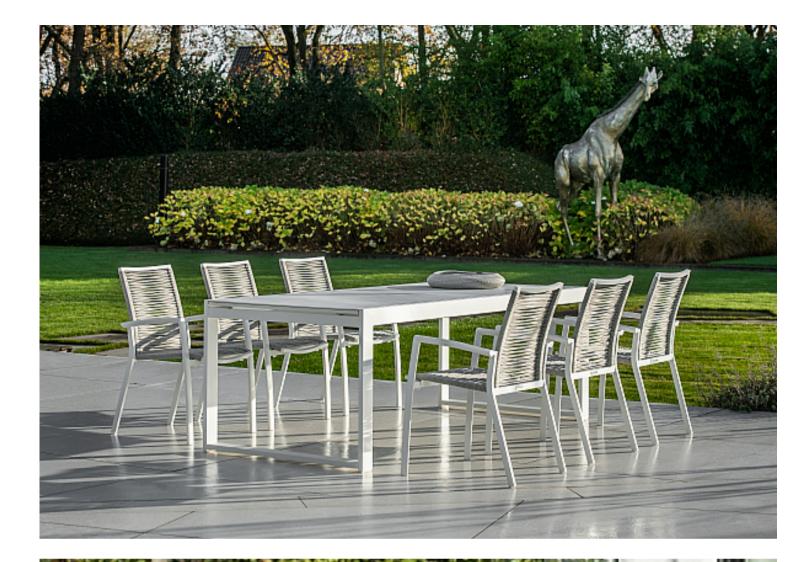

# NEVIS COLLECTION

A graceful and exceptionally comfortable daybed, dining chair, sofa, armchair and footrest, The Nevis is available in lava or white.

# NEVIS COLLECTION

- Dining Chair
- 2 Seater Sofa
- Lounge Chair
- Footrest
- Day Bed

- Lead Time
  Lead Time from Stock | 4-6 Weeks
  Custom Order Lead time | 12 Weeks
- Frame
  Powder-coated aluminium
- Rope Weaving Seating and Back
  Open Weaving
- Colour Options