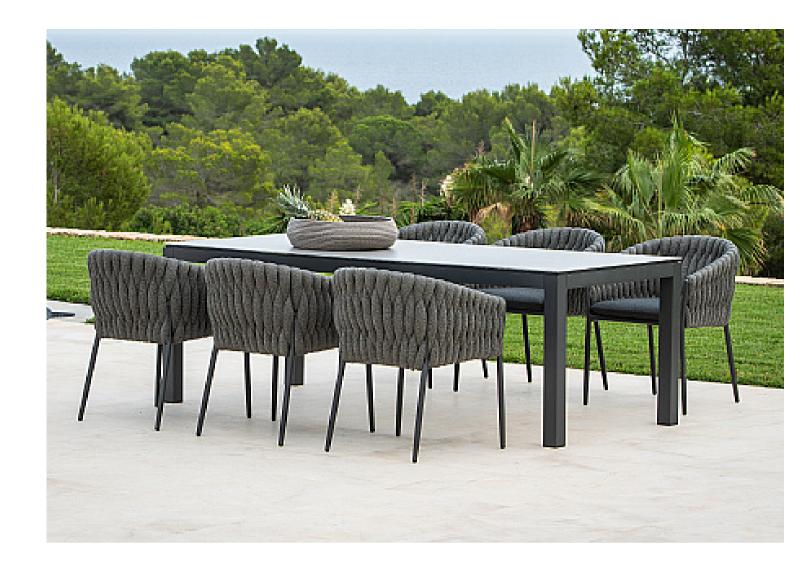

# KONA COLLECTION

A collection creating a wow factor. Heavy cross weaving of the fabric gives the chairs, day beds and sofas an incredibly comfortable look and feel, as well as a luxurious feel with a contemporary twist

### KONA COLLECTION

- Dining Chair
- 2.5 Seater Sofa
- Arm Chair
- Barstool
- Day Bed

- Lead Time
  Lead Time from Stock | 4-6 Weeks
  Custom Order Lead time | 12 Weeks
- FramePowder-coated aluminium
- Rope Weaving Seating and Back
  Fabric wrapped around a quick dry foam
- Colour Options

#### KONA DINING ARMCHAIR

A relaxing modern sofa

#### KONA BARSTOOL

A relaxing modern barstool