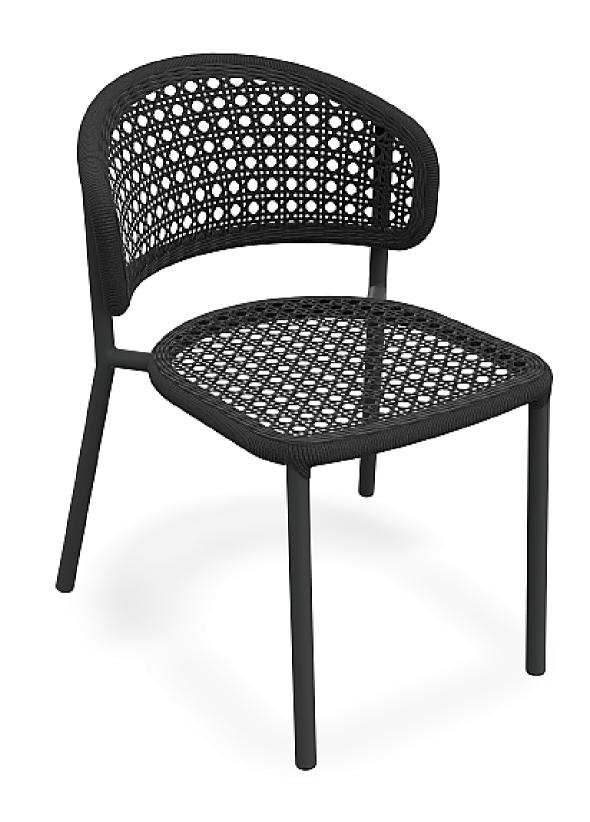

#### DAYTONA DINING CHAIR

Modern, Versatile, Practical dining chair

# DAYTONA COLLECTION

- Dining Chair
- Barstool

- Lead Time
  Lead Time from Stock | 4-6 Weeks
  Custom Order Lead time | 12 Weeks
- FramePowder-coated aluminium
- Rope Weaving Seating and Back Woven rope
- Colour Options