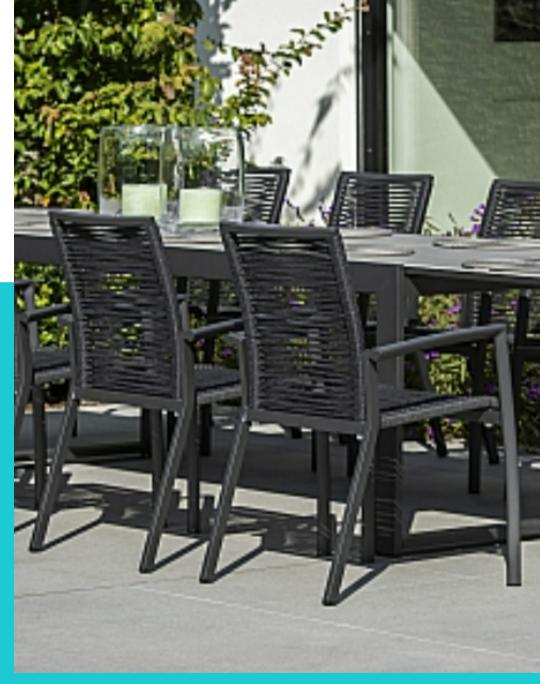

# QUINTA COLLECTION

The Quinta collection is an elegant and comfortable dining chair and barstool. It has a fresh, modern expression and gives great comfort. It is lightweight and stackable for convenient storage.

# QUINTA COLLECTION

- Dining Chair
- Barstool

- Lead Time
  Lead Time from Stock | 4-6 Weeks
  Custom Order Lead time | 12 Weeks
- FramePowder-coated aluminium
- Rope Weaving Seating and Back Straight
- Colour Options

#### QUINTA DINING CHAIR

A elegant and comfortable dining chair