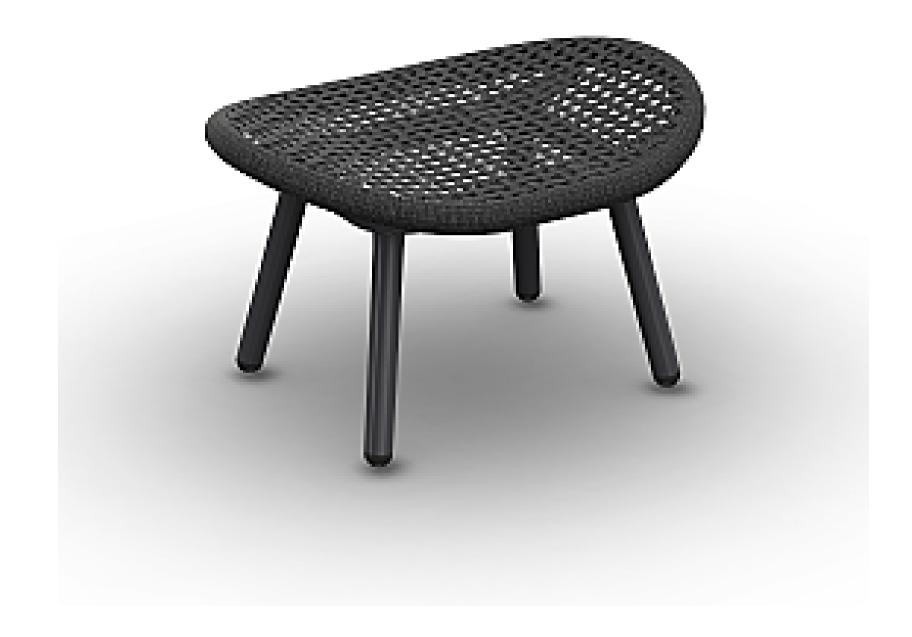

# NEVIS COLLECTION

A graceful and exceptionally comfortable daybed, dining chair, sofa, armchair and footrest, The Nevis is available in lava or white.

# NEVIS COLLECTION

- Dining Chair
- 2 Seater Sofa
- Lounge Chair
- Footrest
- Day Bed

- Lead Time
  Lead Time from Stock | 4-6 Weeks
  Custom Order Lead time | 12 Weeks
- Frame
  Powder-coated aluminium
- Rope Weaving Seating and Back
  Open Weaving
- Colour Options

#### NEVIS FOOTREST

A graceful and elegant footrest