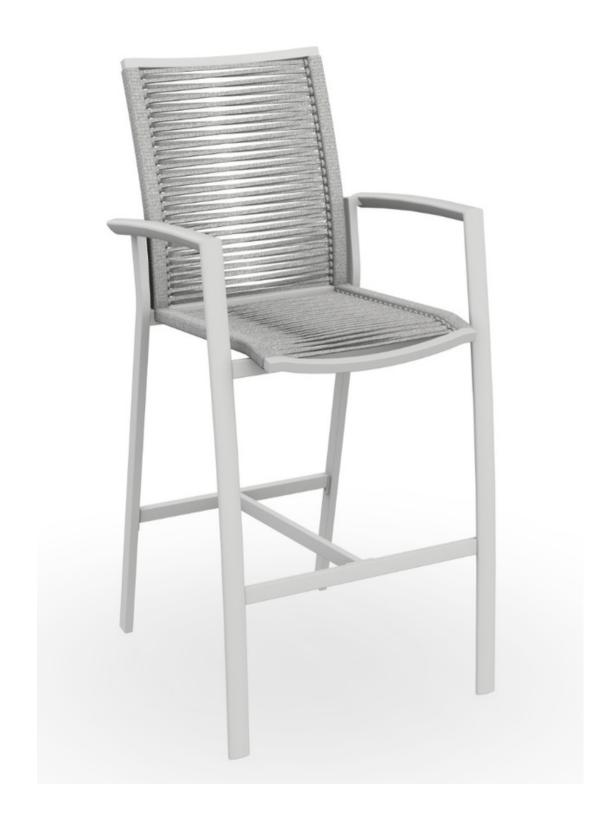

# QUINTA COLLECTION

The Quinta collection is an elegant and comfortable dining chair and barstool. It has a fresh, modern expression and gives great comfort. It is lightweight and stackable for convenient storage.

# QUINTA COLLECTION

- Dining Chair
- Barstool

- Lead Time
  Lead Time from Stock | 4-6 Weeks
  Custom Order Lead time | 12 Weeks
- FramePowder-coated aluminium
- Rope Weaving Seating and Back Straight
- Colour Options

# QUINTA BAR STOOL

A elegant and comfortable barstool