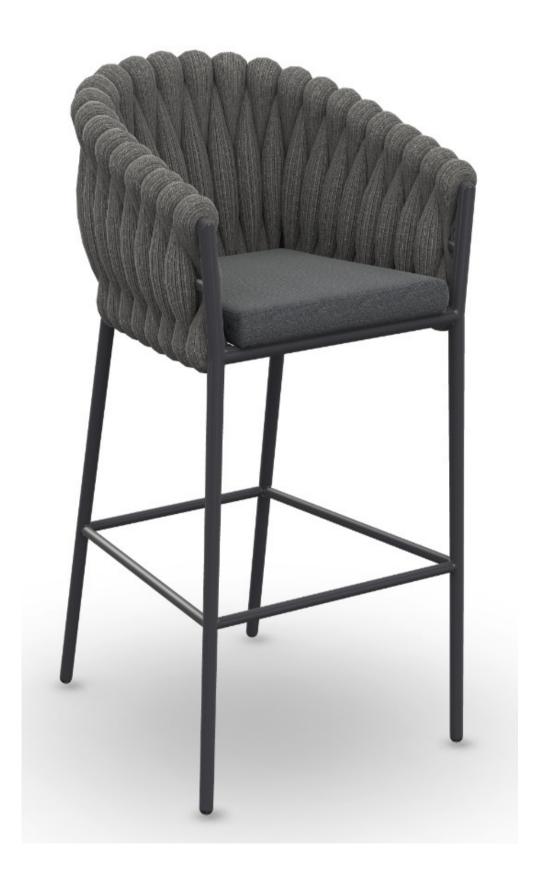

#### DAYTONA BARSTOOL

A modern and practical barstool

# DAYTONA COLLECTION

- Dining Chair
- Barstool

- Lead Time
  Lead Time from Stock | 4-6 Weeks
  Custom Order Lead time | 12 Weeks
- FramePowder-coated aluminium
- Rope Weaving Seating and Back Woven rope
- Colour Options