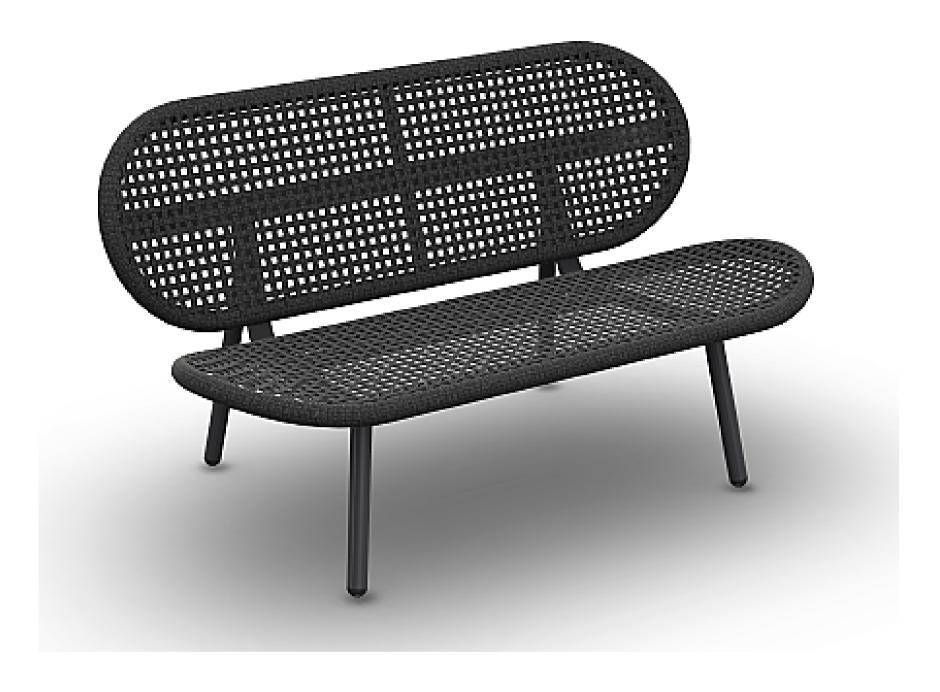

ead Time
  Lead Time from Stock | 4-6 Weeks
  Custom Order Lead time | 12 Weeks
- FramePowder-coated aluminium
- Rope Weaving Seating and Back Straight
- Colour Options





#### QUINTA DINING CHAIR

A elegant and comfortable dining chair







# QUINTA BAR STOOL

A elegant and comfortable barstool



# NEVIS COLLECTION

A graceful and exceptionally comfortable daybed, dining chair, sofa, armchair and footrest, The Nevis is available in lava or white.





# NEVIS COLLECTION

- Dining Chair
- 2 Seater Sofa
- Lounge Chair
- Footrest
- Day Bed

- Lead Time
  Lead Time from Stock | 4-6 Weeks
  Custom Order Lead time | 12 Weeks
- Frame
  Powder-coated aluminium
- Rope Weaving Seating and Back
  Open Weaving
- Colour Options





#### NEVIS DINING CHAIR

A graceful and elegant dining chair





#### NEVIS 2 SEATER SOFA

A graceful and elegant sofa







#### NEVIS LOUNGE CHAIR

A graceful and elegant lounge chair







#### NEVIS FOOTREST

A graceful and elegant footrest







#### NEVIS DAYBED

A relaxing cushioned daybed







# THANK YOU

www.akulaliving.com