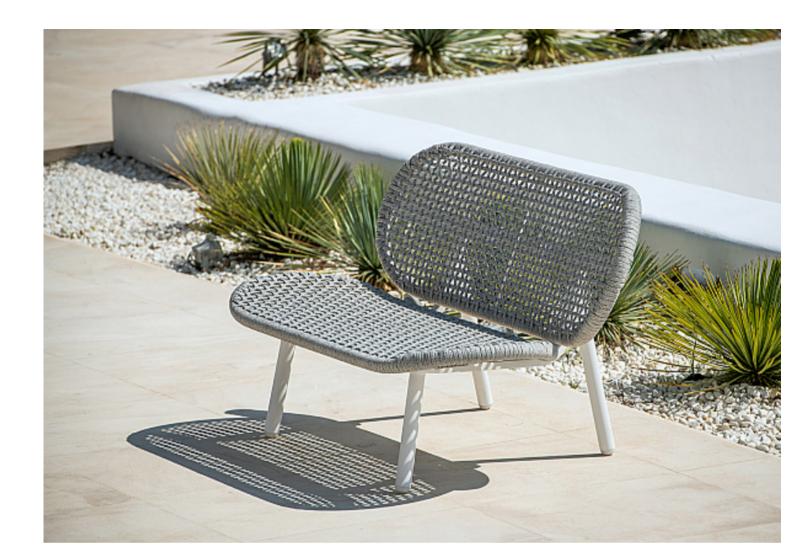

r Lead time | 12 Weeks
- FramePowder-coated aluminium
- Rope Weaving Seating and Back Straight
- Colour Options





#### QUINTA DINING CHAIR

A elegant and comfortable dining chair







# QUINTA BAR STOOL

A elegant and comfortable barstool



# NEVIS COLLECTION

A graceful and exceptionally comfortable daybed, dining chair, sofa, armchair and footrest, The Nevis is available in lava or white.





# NEVIS COLLECTION

- Dining Chair
- 2 Seater Sofa
- Lounge Chair
- Footrest
- Day Bed

- Lead Time
  Lead Time from Stock | 4-6 Weeks
  Custom Order Lead time | 12 Weeks
- Frame
  Powder-coated aluminium
- Rope Weaving Seating and Back
  Open Weaving
- Colour Options





#### NEVIS DINING CHAIR

A graceful and elegant dining chair





#### NEVIS 2 SEATER SOFA

A graceful and elegant sofa







#### NEVIS LOUNGE CHAIR

A graceful and elegant lounge chair







#### NEVIS FOOTREST

A graceful and elegant footrest







#### NEVIS DAYBED

A relaxing cushioned daybed







# THANK YOU

www.akulaliving.com