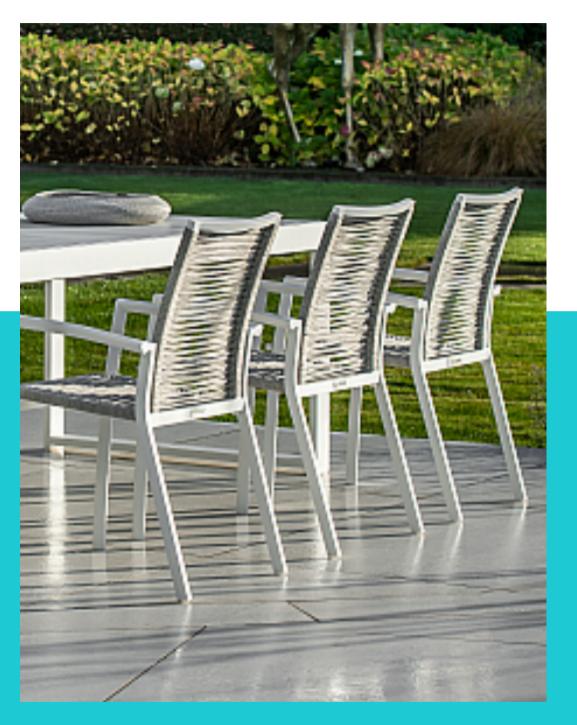

# QUINTA COLLECTION

The Quinta collection is an elegant and comfortable dining chair and barstool. It has a fresh, modern expression and gives great comfort. It is lightweight and stackable for convenient storage.

# QUINTA COLLECTION

- Dining Chair
- Barstool

- Lead Time
  Lead Time from Stock | 4-6 Weeks
  Custom Order Lead time | 12 Weeks
- FramePowder-coated aluminium
- Rope Weaving Seating and Back Straight
- Colour Options

#### QUINTA DINING CHAIR

A elegant and comfortable dining chair