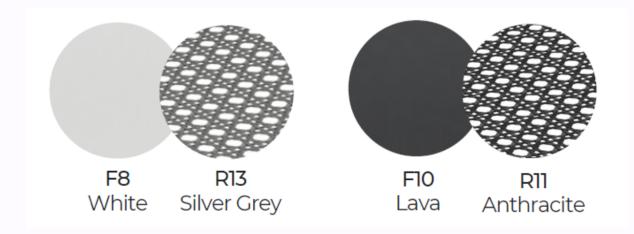

# DAYTONA COLLECTION

- Dining Chair
- Barstool

- Lead Time
  Lead Time from Stock | 4-6 Weeks
  Custom Order Lead time | 12 Weeks
- FramePowder-coated aluminium
- Rope Weaving Seating and Back Woven rope
- Colour Options

# QUINTA COLLECTION

- Dining Chair
- Barstool

- Lead Time
  Lead Time from Stock | 4-6 Weeks
  Custom Order Lead time | 12 Weeks
- FramePowder-coated aluminium
- Rope Weaving Seating and Back Straight
- Colour Options