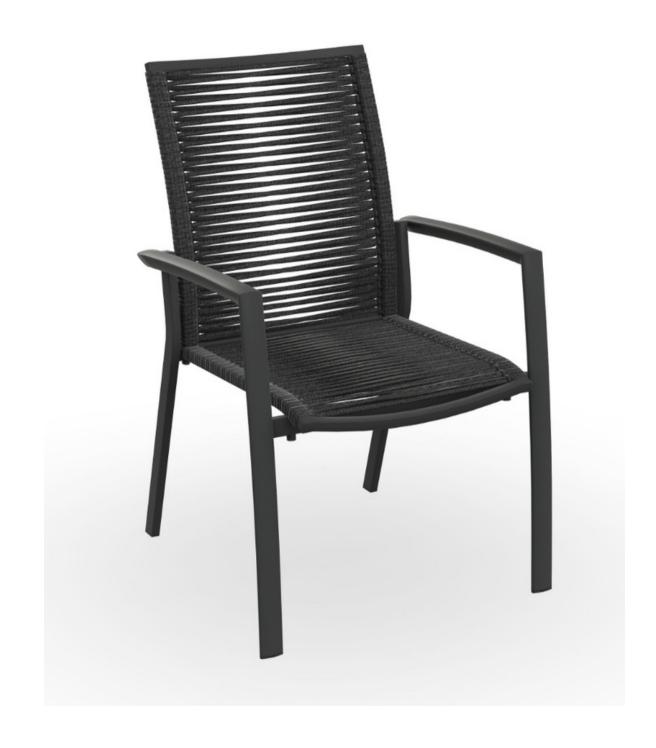

# NEVIS COLLECTION

A graceful and exceptionally comfortable daybed, dining chair, sofa, armchair and footrest, The Nevis is available in lava or white.

#### NEVIS DINING CHAIR

A graceful and elegant dining chair