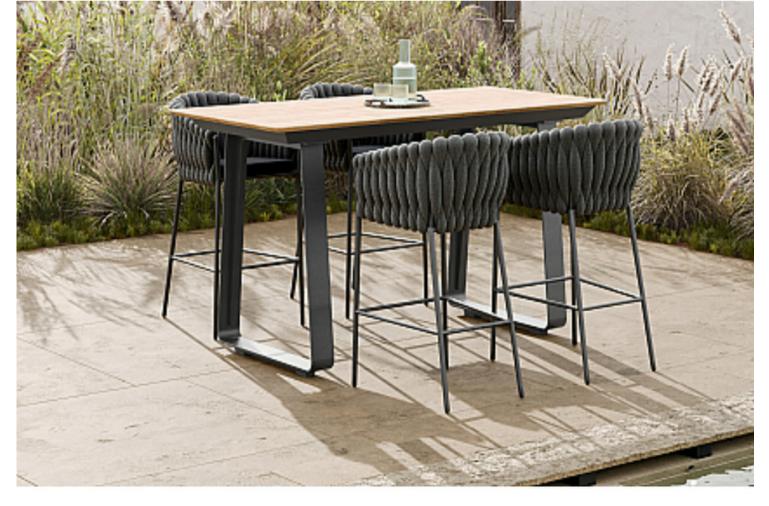

# DAYTONA COLLECTION

A barstool and dining chair with elegance and style, the Daytona collection is highly practical and versatile making it the perfect accompaniment for all outdoor areas.

# DAYTONA COLLECTION

- Dining Chair
- Barstool

- Lead Time
  Lead Time from Stock | 4-6 Weeks
  Custom Order Lead time | 12 Weeks
- FramePowder-coated aluminium
- Rope Weaving Seating and Back Woven rope
- Colour Options

#### DAYTONA BARSTOOL

A modern and practical barstool