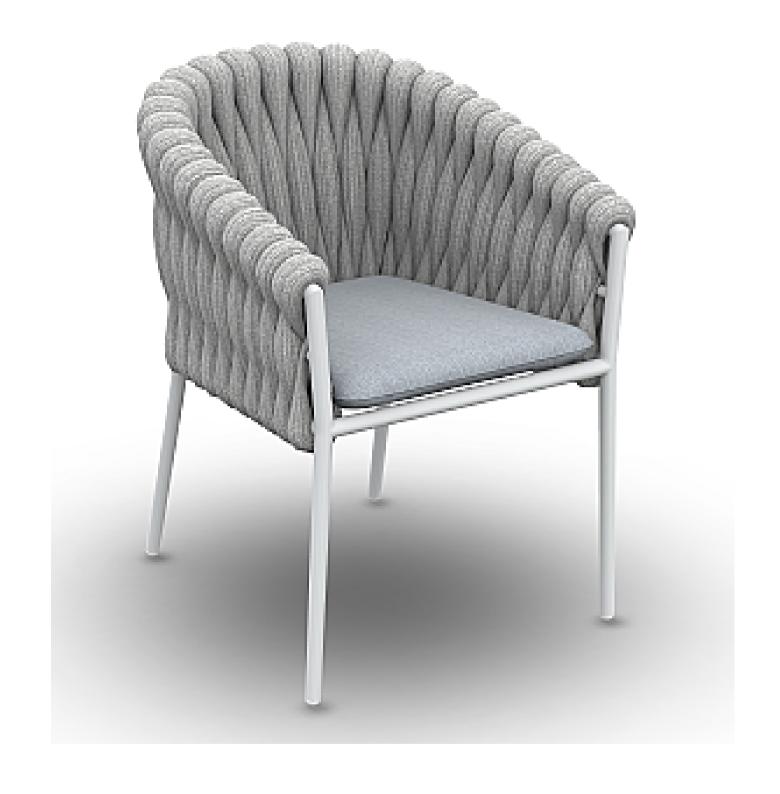

# QUINTA COLLECTION

The Quinta collection is an elegant and comfortable dining chair and barstool. It has a fresh, modern expression and gives great comfort. It is lightweight and stackable for convenient storage.

#### QUINTA DINING CHAIR

A elegant and comfortable dining chair