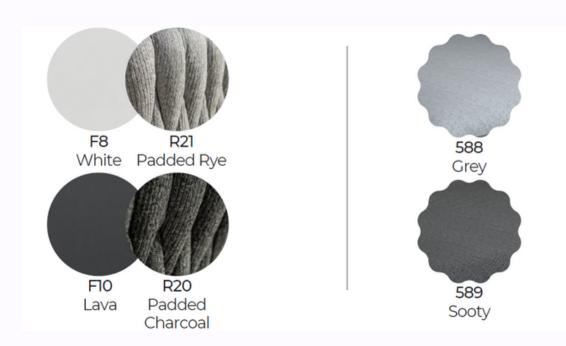

### KONA COLLECTION

- Dining Chair
- 2.5 Seater Sofa
- Arm Chair
- Barstool
- Day Bed

- Lead Time
  Lead Time from Stock | 4-6 Weeks
  Custom Order Lead time | 12 Weeks
- FramePowder-coated aluminium
- Rope Weaving Seating and Back
  Fabric wrapped around a quick dry foam
- Colour Options