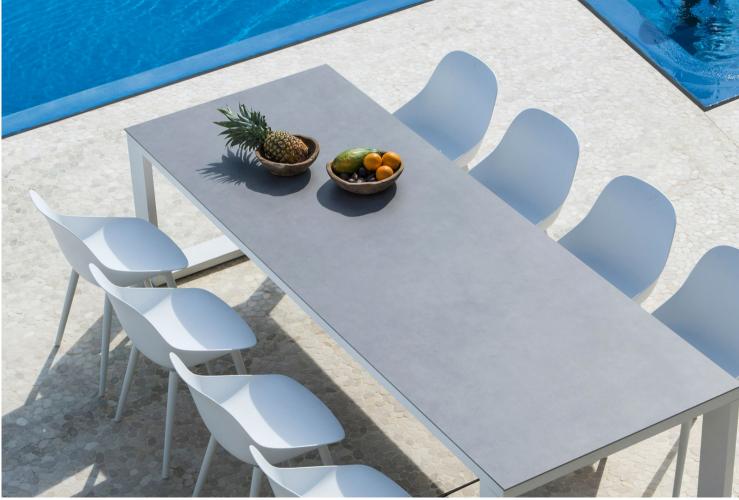

# HANA COLLECTION

A dining chair in available in two powdercoated aluminium colours with a matching PVC seat, and a stackable sling sun lounger with adjustable back

# HANA COLLECTION

- Dining Chair
- Sun Lounger

- Lead Time
  Lead Time from Stock | 4-6 Weeks
  Custom Order Lead time | 12 Weeks
- Chair and Sunlounger Frame
  Powder-coated aluminium
- Chair Material Seating and Back Plastic
- Material Seating and Back Textiline
- Colour OptionsDining ChairSun Lounger

#### HANA DINING CHAIR

A comfortable contemporary chair