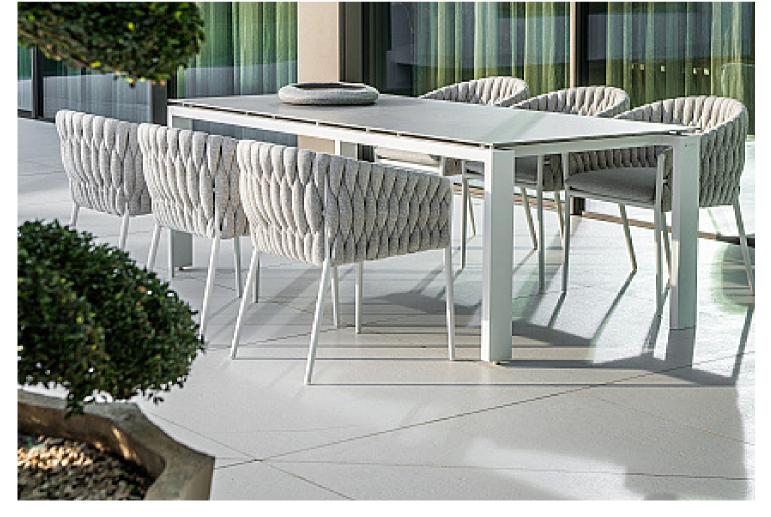

# KONA COLLECTION

A collection creating a wow factor. Heavy cross weaving of the fabric gives the chairs, day beds and sofas an incredibly comfortable look and feel, as well as a luxurious feel with a contemporary twist

### KONA COLLECTION

- Dining Chair
- 2.5 Seater Sofa
- Arm Chair
- Barstool
- Day Bed

- Lead Time
  Lead Time from Stock | 4-6 Weeks
  Custom Order Lead time | 12 Weeks
- FramePowder-coated aluminium
- Rope Weaving Seating and Back
  Fabric wrapped around a quick dry foam
- Colour Options

#### KONA DINING ARMCHAIR

A relaxing modern sofa