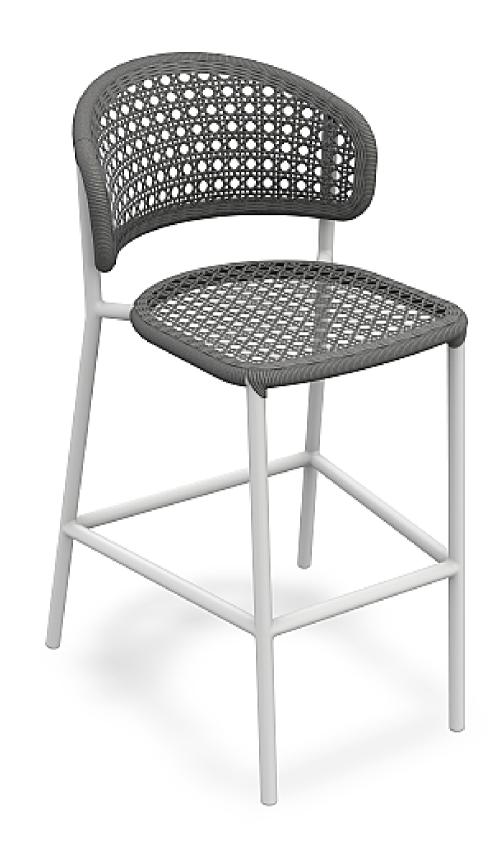

#### DAYTONA BARSTOOL

A modern and practical barstool

# DAYTONA COLLECTION

- Dining Chair
- Barstool

- Lead Time
  Lead Time from Stock | 4-6 Weeks
  Custom Order Lead time | 12 Weeks
- FramePowder-coated aluminium
- Rope Weaving Seating and Back Woven rope
- Colour Options