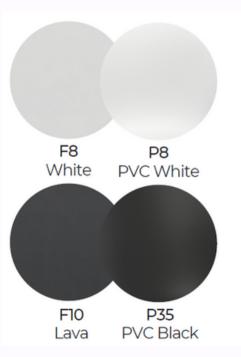

# DAYTONA COLLECTION

- Dining Chair
- Barstool

- Lead Time
  Lead Time from Stock | 4-6 Weeks
  Custom Order Lead time | 12 Weeks
- FramePowder-coated aluminium
- Rope Weaving Seating and Back Woven rope
- Colour Options