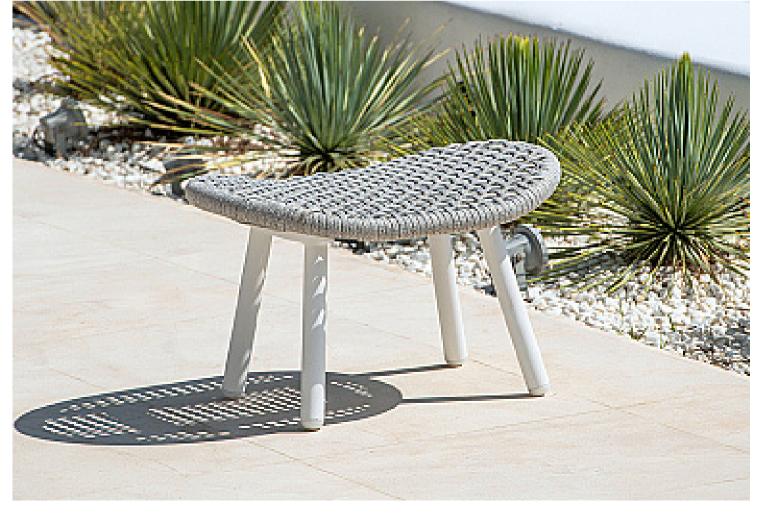

# NEVIS COLLECTION

A graceful and exceptionally comfortable daybed, dining chair, sofa, armchair and footrest, The Nevis is available in lava or white.

# NEVIS COLLECTION

- Dining Chair
- 2 Seater Sofa
- Lounge Chair
- Footrest
- Day Bed

- Lead Time
  Lead Time from Stock | 4-6 Weeks
  Custom Order Lead time | 12 Weeks
- Frame
  Powder-coated aluminium
- Rope Weaving Seating and Back
  Open Weaving
- Colour Options

#### NEVIS FOOTREST

A graceful and elegant footrest