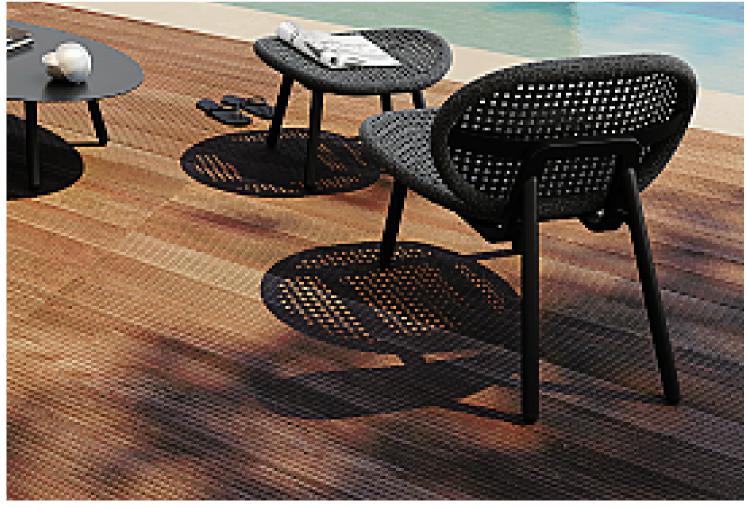

# NEVIS COLLECTION

A graceful and exceptionally comfortable daybed, dining chair, sofa, armchair and footrest, The Nevis is available in lava or white.

# NEVIS COLLECTION

- Dining Chair
- 2 Seater Sofa
- Lounge Chair
- Footrest
- Day Bed

- Lead Time
  Lead Time from Stock | 4-6 Weeks
  Custom Order Lead time | 12 Weeks
- Frame
  Powder-coated aluminium
- Rope Weaving Seating and Back
  Open Weaving
- Colour Options

#### NEVIS DINING CHAIR

A graceful and elegant dining chair