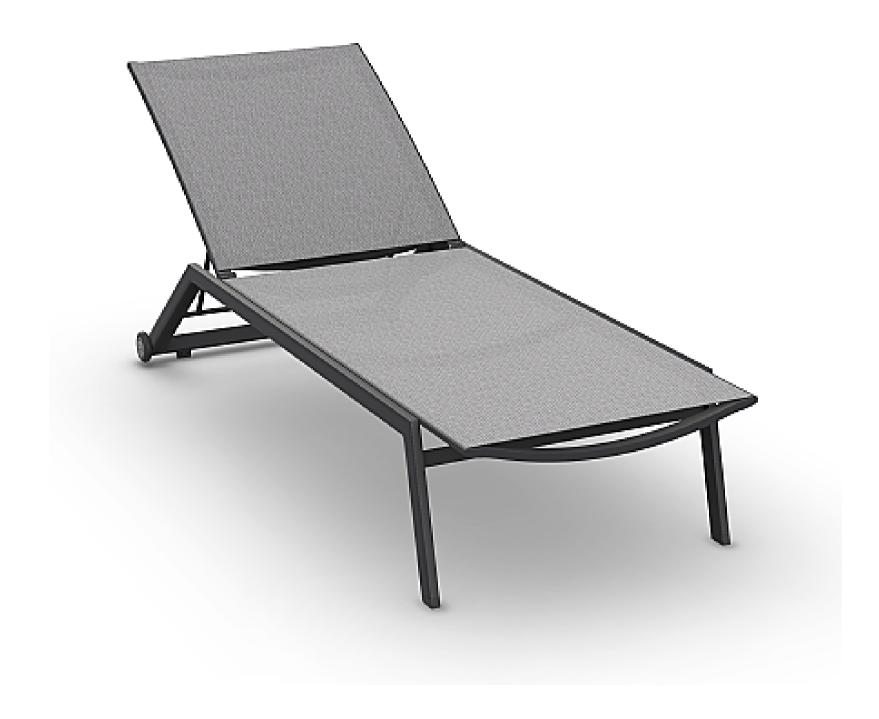

# HANA COLLECTION

A dining chair in available in two powdercoated aluminium colours with a matching PVC seat, and a stackable sling sun lounger with adjustable back

# HANA COLLECTION

- Dining Chair
- Sun Lounger

- Lead Time
  Lead Time from Stock | 4-6 Weeks
  Custom Order Lead time | 12 Weeks
- Chair and Sunlounger Frame
  Powder-coated aluminium
- Chair Material Seating and Back Plastic
- Material Seating and Back Textiline
- Colour OptionsDining ChairSun Lounger

#### HANA SUN LOUNGER

A classic, yet simple and low maintenance lounger