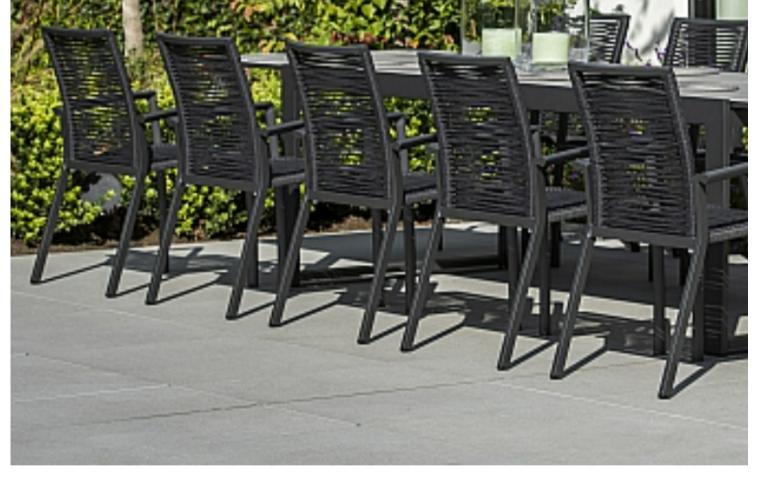

# NEVIS COLLECTION

A graceful and exceptionally comfortable daybed, dining chair, sofa, armchair and footrest, The Nevis is available in lava or white.

# NEVIS COLLECTION

- Dining Chair
- 2 Seater Sofa
- Lounge Chair
- Footrest
- Day Bed

- Lead Time
  Lead Time from Stock | 4-6 Weeks
  Custom Order Lead time | 12 Weeks
- Frame
  Powder-coated aluminium
- Rope Weaving Seating and Back
  Open Weaving
- Colour Options