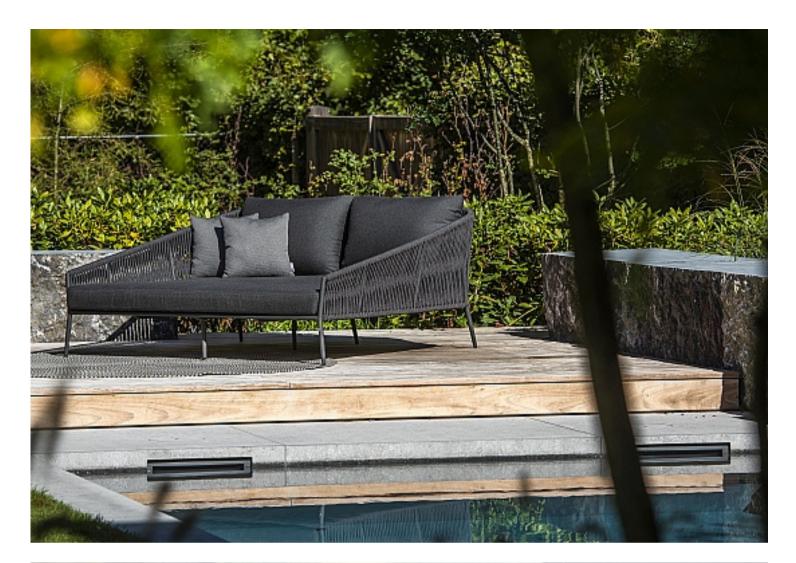

# NEVIS COLLECTION

A graceful and exceptionally comfortable daybed, dining chair, sofa, armchair and footrest, The Nevis is available in lava or white.

# NEVIS COLLECTION

- Dining Chair
- 2 Seater Sofa
- Lounge Chair
- Footrest
- Day Bed

- Lead Time
  Lead Time from Stock | 4-6 Weeks
  Custom Order Lead time | 12 Weeks
- Frame
  Powder-coated aluminium
- Rope Weaving Seating and Back
  Open Weaving
- Colour Options

#### NEVIS 2 SEATER SOFA

A graceful and elegant sofa