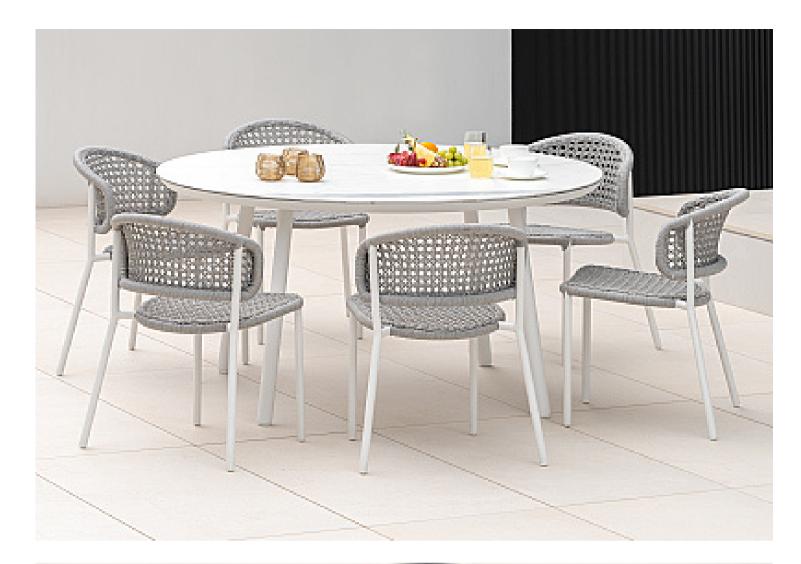

# DAYTONA COLLECTION

A barstool and dining chair with elegance and style, the Daytona collection is highly practical and versatile making it the perfect accompaniment for all outdoor areas.

# DAYTONA COLLECTION

- Dining Chair
- Barstool

- Lead Time
  Lead Time from Stock | 4-6 Weeks
  Custom Order Lead time | 12 Weeks
- FramePowder-coated aluminium
- Rope Weaving Seating and Back Woven rope
- Colour Options

#### DAYTONA DINING CHAIR

Modern, Versatile, Practical dining chair