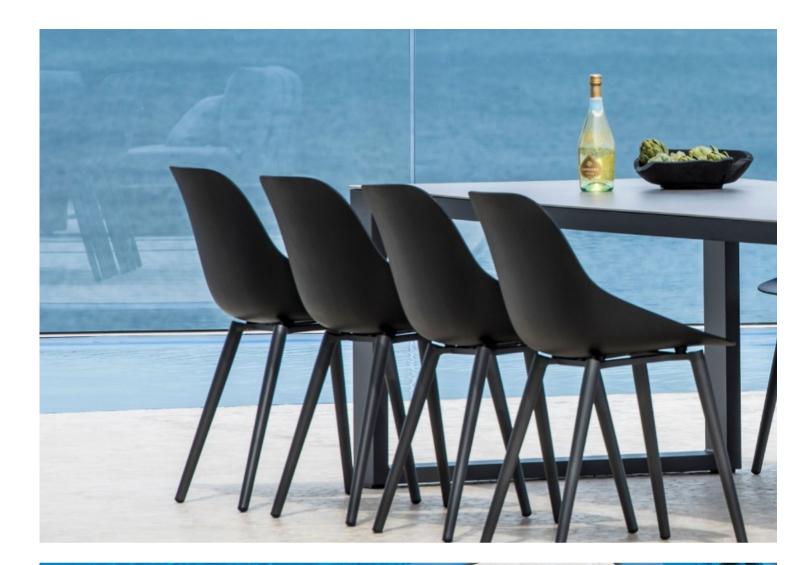

# QUINTA COLLECTION

The Quinta collection is an elegant and comfortable dining chair and barstool. It has a fresh, modern expression and gives great comfort. It is lightweight and stackable for convenient storage.

#### QUINTA DINING CHAIR

A elegant and comfortable dining chair