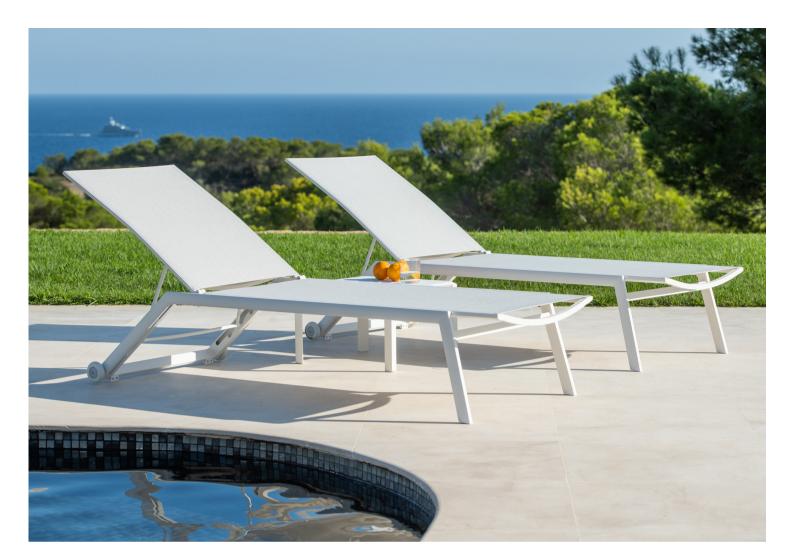

# HANA COLLECTION

A dining chair in available in two powdercoated aluminium colours with a matching PVC seat, and a stackable sling sun lounger with adjustable back

# HANA COLLECTION

- Dining Chair
- Sun Lounger

- Lead Time
  Lead Time from Stock | 4-6 Weeks
  Custom Order Lead time | 12 Weeks
- Chair and Sunlounger Frame
  Powder-coated aluminium
- Chair Material Seating and Back Plastic
- Material Seating and Back Textiline
- Colour OptionsDining ChairSun Lounger

#### HANA SUN LOUNGER

A classic, yet simple and low maintenance lounger