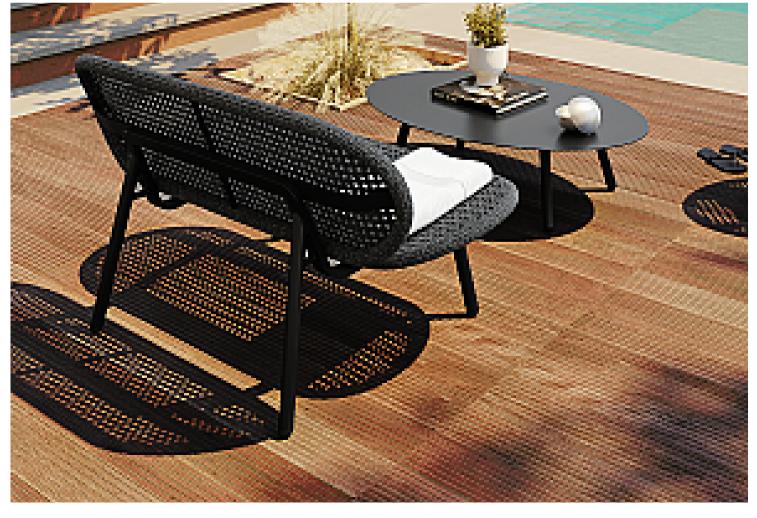

Lead time | 12 Weeks
- FramePowder-coated aluminium
- Rope Weaving Seating and Back Straight
- Colour Options





#### QUINTA DINING CHAIR

A elegant and comfortable dining chair







# QUINTA BAR STOOL

A elegant and comfortable barstool



# NEVIS COLLECTION

A graceful and exceptionally comfortable daybed, dining chair, sofa, armchair and footrest, The Nevis is available in lava or white.





# NEVIS COLLECTION

- Dining Chair
- 2 Seater Sofa
- Lounge Chair
- Footrest
- Day Bed

- Lead Time
  Lead Time from Stock | 4-6 Weeks
  Custom Order Lead time | 12 Weeks
- Frame
  Powder-coated aluminium
- Rope Weaving Seating and Back
  Open Weaving
- Colour Options





#### NEVIS DINING CHAIR

A graceful and elegant dining chair





#### NEVIS 2 SEATER SOFA

A graceful and elegant sofa







#### NEVIS LOUNGE CHAIR

A graceful and elegant lounge chair







#### NEVIS FOOTREST

A graceful and elegant footrest







#### NEVIS DAYBED

A relaxing cushioned daybed







# THANK YOU

www.akulaliving.com