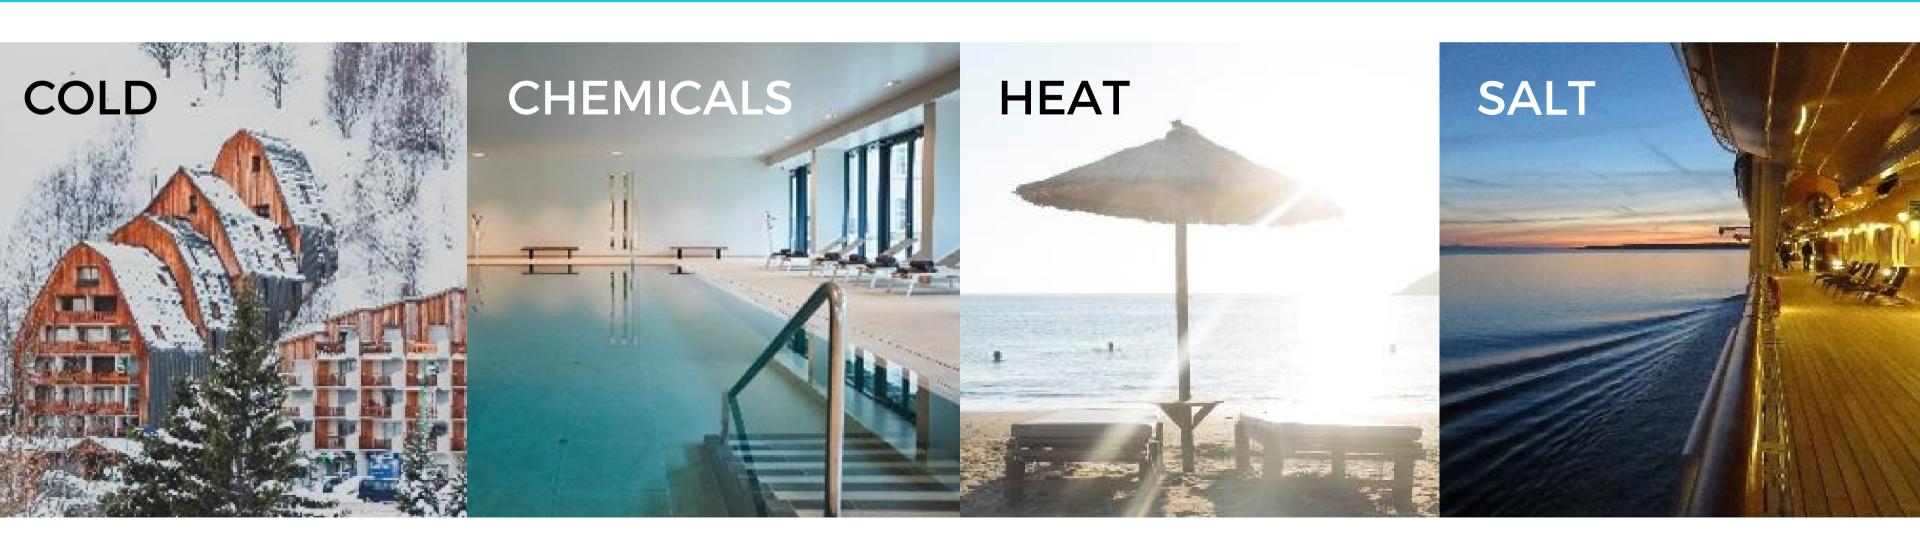

### MARINE GRADE

All Umbrellas and Cantilevers can withstand extreme weather conditions, harsh chemicals and heavy hospitality usage