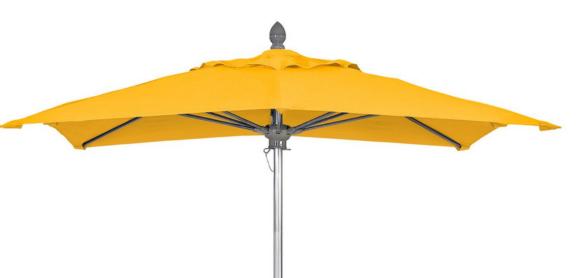

### RIVA

LUCAYA

2" Dia Pole

1.5" Dia Pole

#### Size / Shape

Riva Square - 6ft, 7.5ft, 10ft Octagon - 9ft, 11ft

Lucaya Square - 6ft, 7ft Octagon - 8ft, 9ft, 11ft

#### **Finishes**

Fabric A wide range of colours - see PDF

Pole & Base Black, White, Bright Aluminium, Champagne Bronze