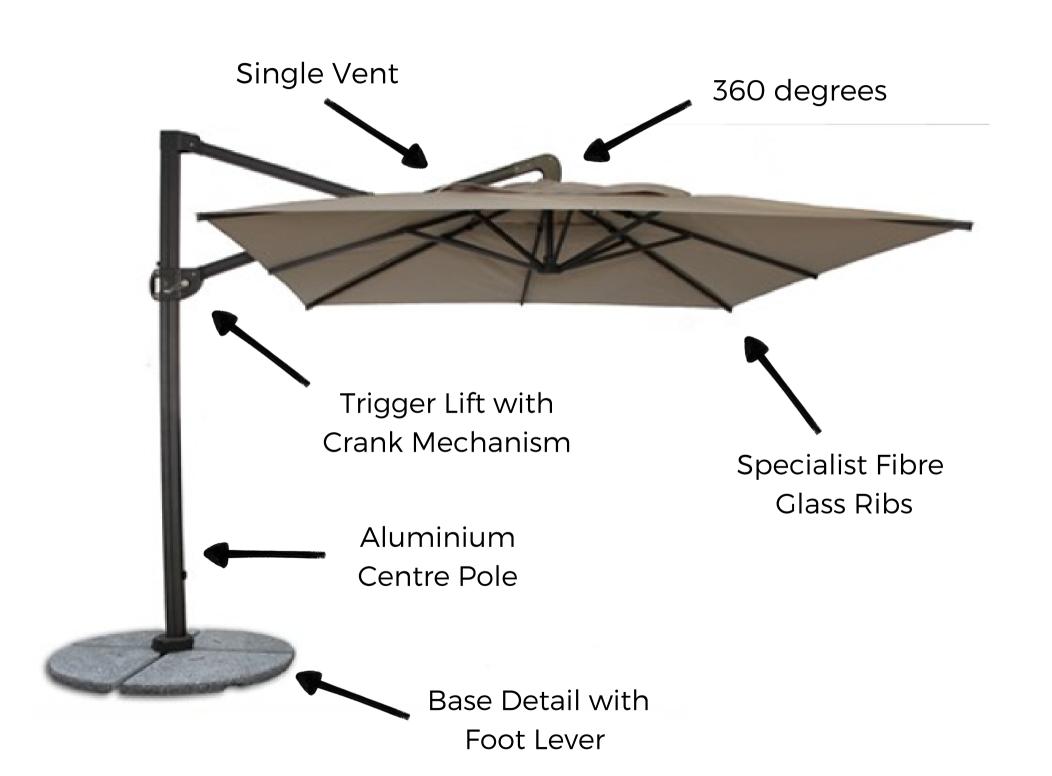

### FLORIDA CANTILEVER

Size / Shape

10ft Square

**Finishes** 

Fabric
A wide range of colours - see PDF

Pole Bronze Aluminium

Base Steel Cross for Granite Tiles

### EDGE CANTILEVER

Size / Shape

10ft Square or Octagon

**Finishes** 

Fabric
A wide range of colours - see PDF

Pole Aluminium

Base Galvanized Steel