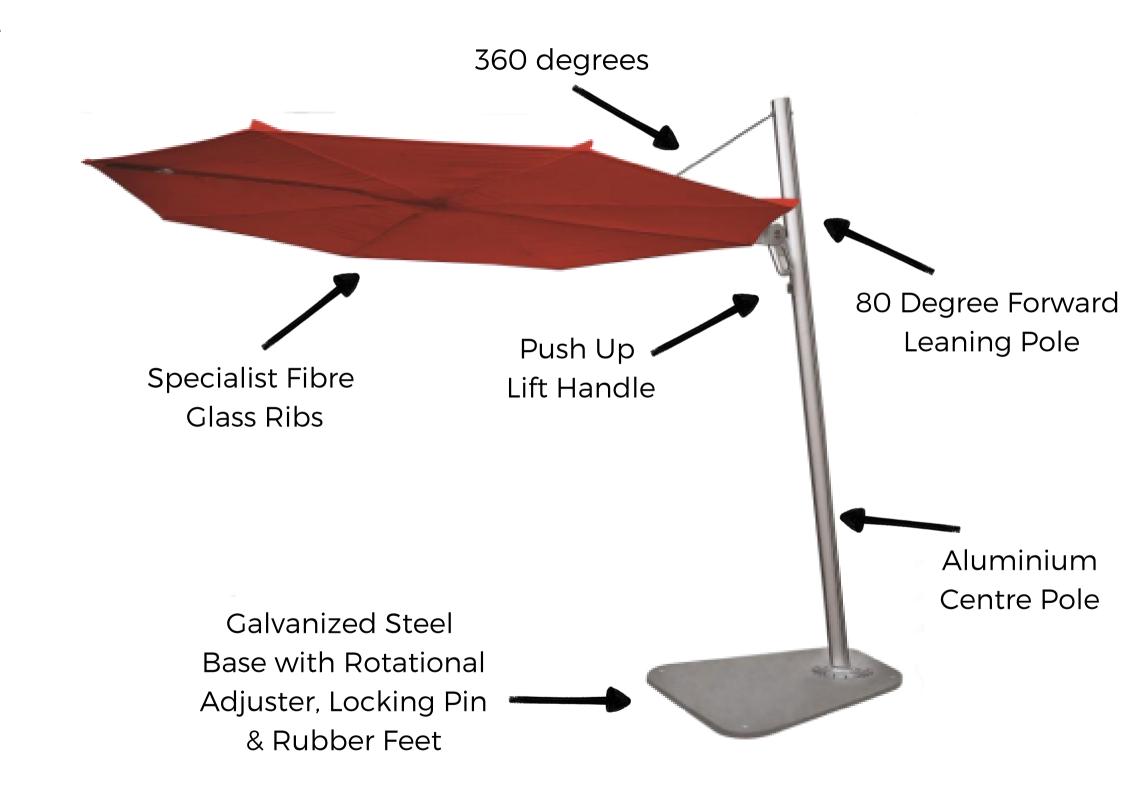

### FLORIDA CANTILEVER

Size / Shape

10ft Square

**Finishes** 

Fabric
A wide range of colours - see PDF

Pole Bronze Aluminium

Base Steel Cross for Granite Tiles

### EDGE CANTILEVER

Size / Shape

10ft Square or Octagon

**Finishes** 

Fabric
A wide range of colours - see PDF

Pole Aluminium

Base Galvanized Steel