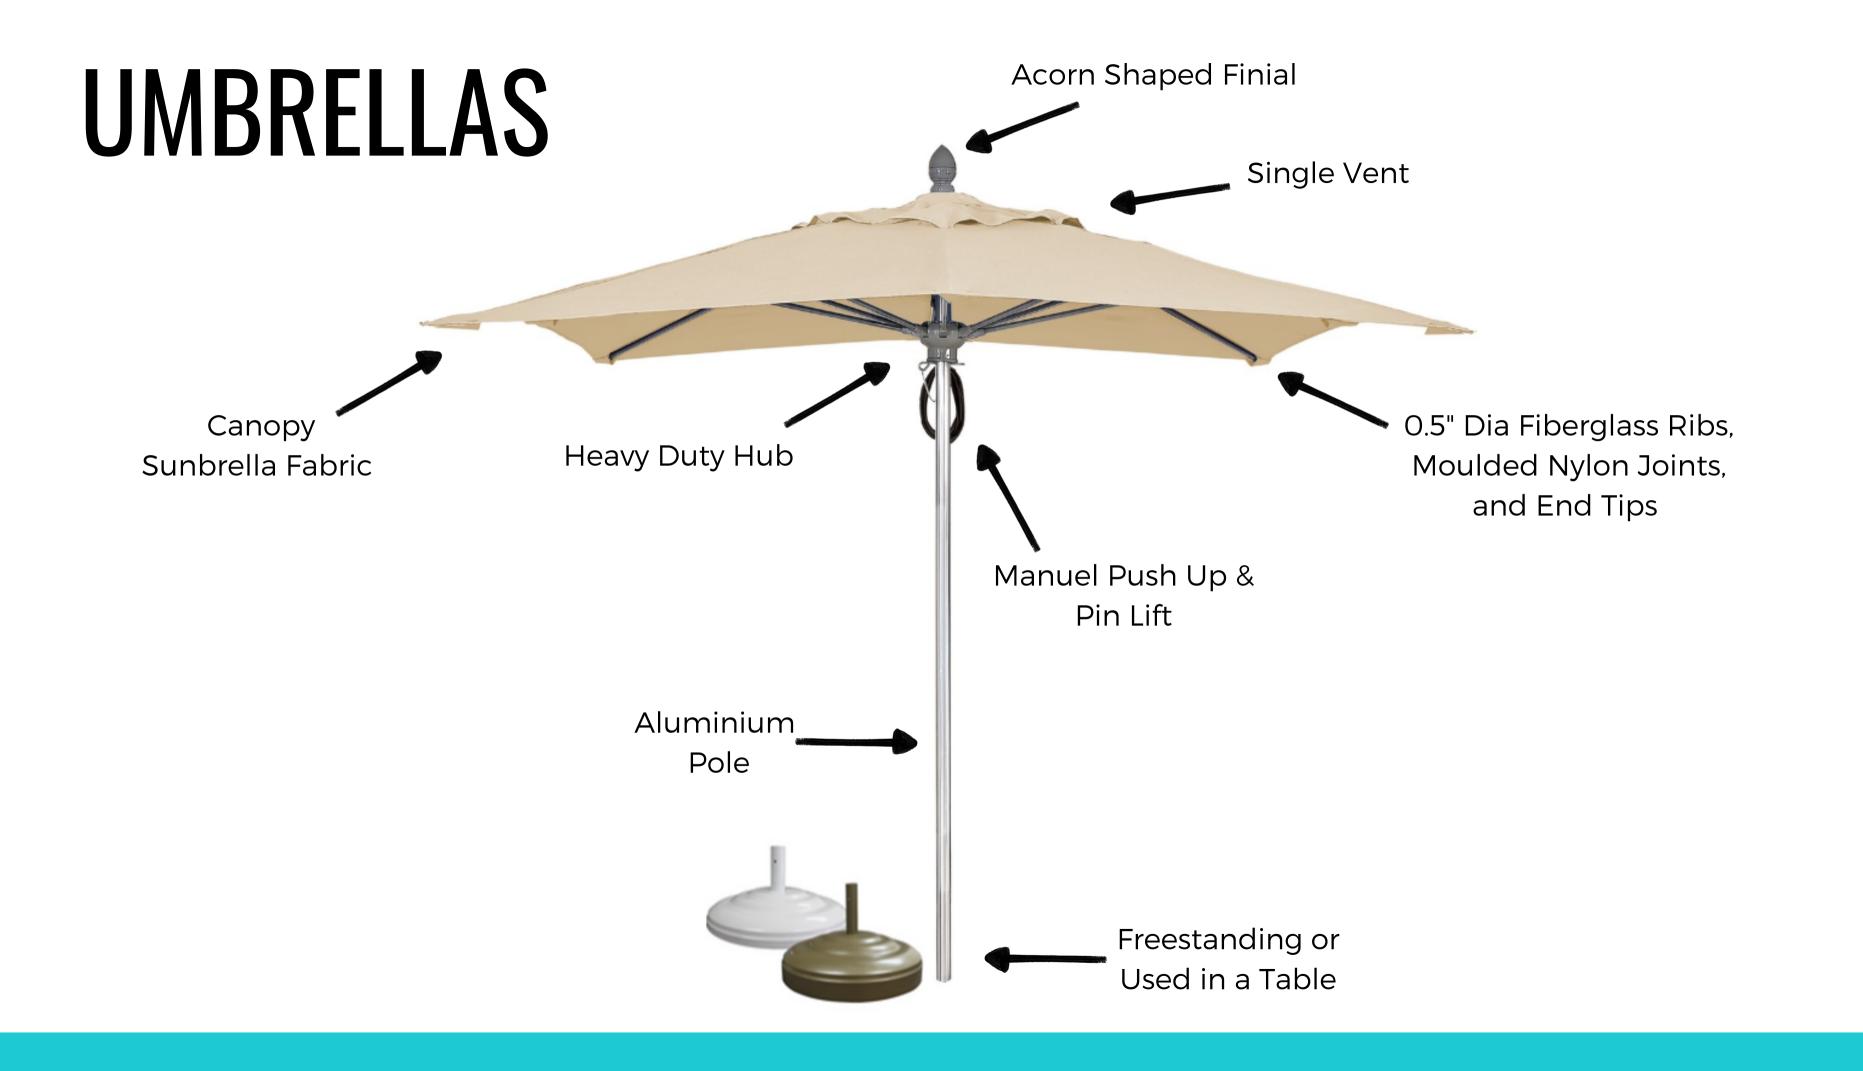

### UMBRELLAS

#### Size / Shape

Riva Square - 6ft, 7.5ft, 10ft Octagon - 9ft, 11ft

Lucaya Square - 6ft, 7ft Octagon - 8ft, 9ft, 11ft

#### **Finishes**

Fabric A wide range of colours - see PDF

Pole & Base Black, White, Bright Aluminium, Champagne Bronze