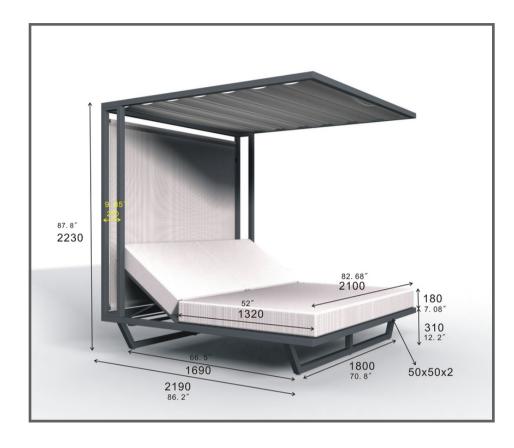

### RIVA

LUCAYA

2" Dia Pole

1.5" Dia Pole

#### Size / Shape

Riva Square - 6ft, 7.5ft, 10ft Octagon - 9ft, 11ft

Lucaya Square - 6ft, 7ft Octagon - 8ft, 9ft, 11ft

#### **Finishes**

Fabric A wide range of colours - see PDF

Pole & Base Black, White, Bright Aluminium, Champagne Bronze