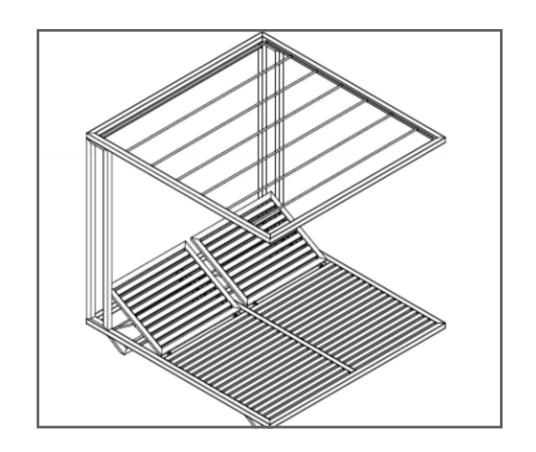

### RIVA

LUCAYA

2" Dia Pole

1.5" Dia Pole

#### Size / Shape

Riva Square - 6ft, 7.5ft, 10ft Octagon - 9ft, 11ft

Lucaya Square - 6ft, 7ft Octagon - 8ft, 9ft, 11ft

#### **Finishes**

Fabric A wide range of colours - see PDF

Pole & Base Black, White, Bright Aluminium, Champagne Bronze