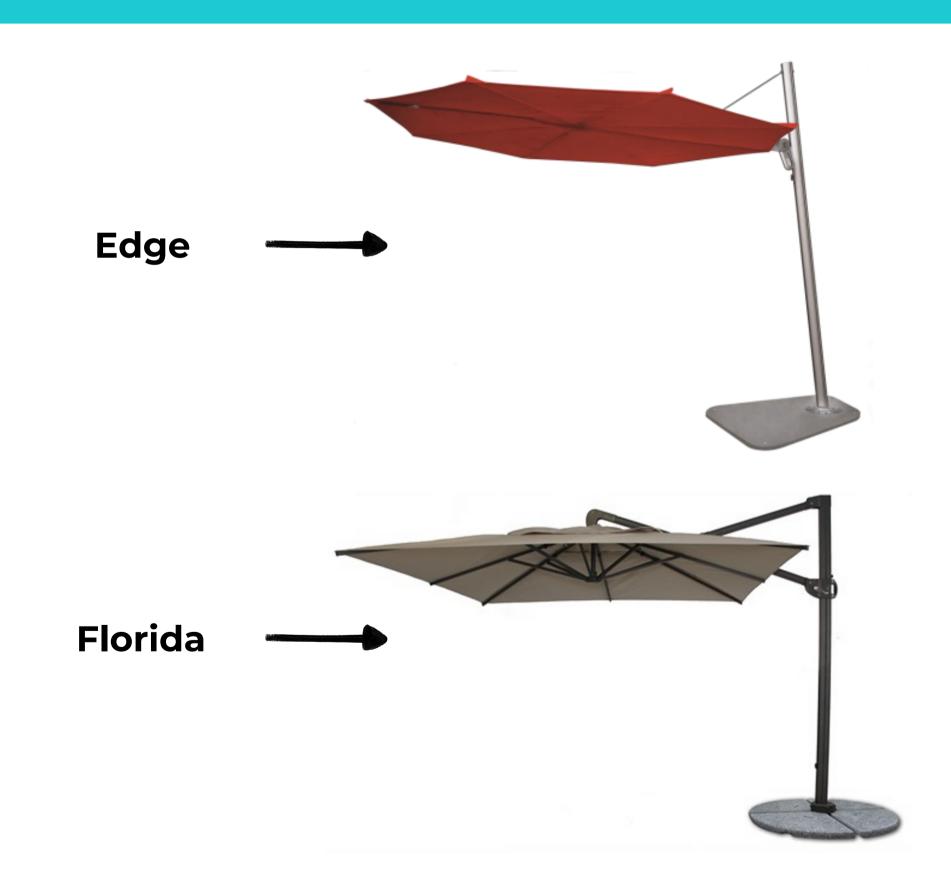

### FLORIDA CANTILEVER

Size / Shape

10ft Square

**Finishes** 

Fabric
A wide range of colours - see PDF

Pole Bronze Aluminium

Base Steel Cross for Granite Tiles

### EDGE CANTILEVER

Size / Shape

10ft Square or Octagon

**Finishes** 

Fabric
A wide range of colours - see PDF

Pole Aluminium

Base Galvanized Steel