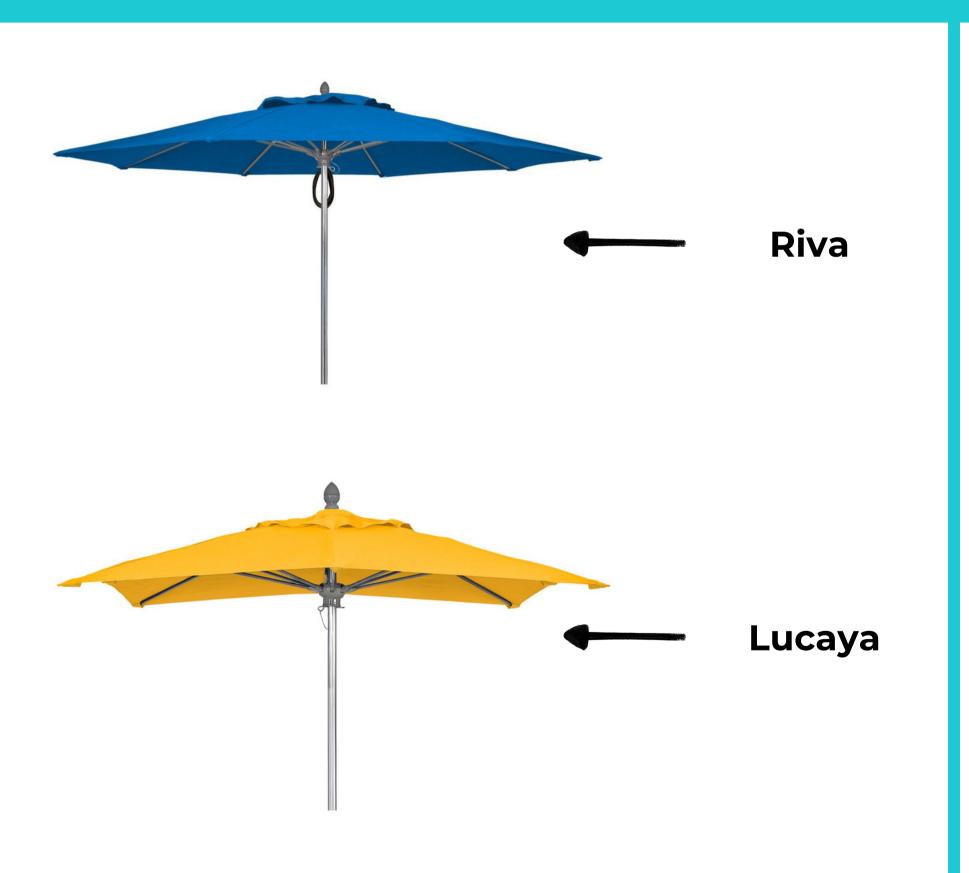

### RIVA

LUCAYA

2" Dia Pole

1.5" Dia Pole

#### Size / Shape

Riva Square - 6ft, 7.5ft, 10ft Octagon - 9ft, 11ft

Lucaya Square - 6ft, 7ft Octagon - 8ft, 9ft, 11ft

#### **Finishes**

Fabric A wide range of colours - see PDF

Pole & Base Black, White, Bright Aluminium, Champagne Bronze