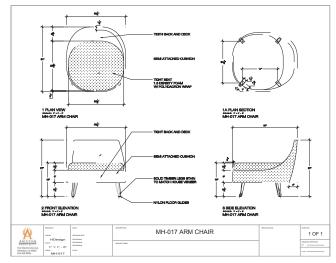

At Ariston, custom means working with designers to create distinctive seating and casegoods to your exacting specifications. We provide detailed CAD drawings to insure every detail meets with your approval before the first piece of wood is cut.

Ariston's design and engineering teams work in concert with all our clients, from initial sketches and

specification writing to creation of CAD renderings in order to ensure each detail is considered and approved. We produce virtually every type of custom case good or millwork product imaginable and we build them to your specifications.