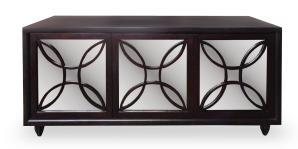

## 6-537 Fanfare Credenza

82" W x 24" D x 36"H

When you work with Ariston, you're empowered with a resource that has a stellar reputation for integrity, professionalism and expertise across our multi-national manufacturing facilities.