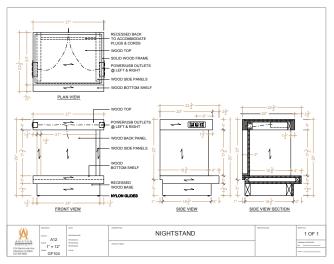

At Ariston, custom means working with designers to create distinctive seating and casegoods to your exacting specifications. We provide detailed CAD drawings to insure every detail meets with your approval before the first piece of wood is cut.

Ariston's design and engineering teams work in concert with all our clients, from initial sketches and

specification writing to creation of CAD renderings in order to ensure each detail is considered and approved. We produce virtually every type of custom case good or millwork product imaginable and we build them to your specifications.

Guestroom furnishings include headboards with integrated connectivity, nightstands, credenzas, desks, and dressers. For suites, concierge and hospitality lounges we also offer dining tables, entertainment centers, vanities, consoles, cocktail tables, side tables, buffets and focal tables.