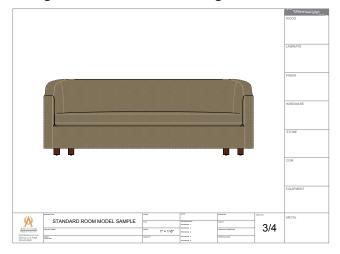

## BRINGING YOUR VISION TO LIFE

From a customer-provided sketch or sample product image, we can create a CAD drawing, turn it into two and three dimensional rendered product image, and place it in a 3D setting - a hotel room, a country club lounge or restaurant - in finish colors and fabrics per the designer's specifications.

## CAD drawings are created from the customer's design concept,

## Converted to a two dimensional colorized image and then to a 3D rendering.

We also create three dimensional room renderings from your floor plan.