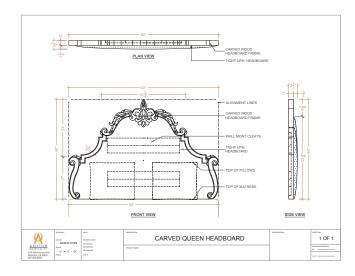

Ariston's design and engineering teams work in concert with all our clients, from initial sketches and

specification writing to creation of CAD renderings in order to ensure each detail is considered and approved. We produce virtually every type of custom case good or millwork product imaginable and we build them to your specifications.

## CAD drawings are created from the customer's design concept,

## Converted to a two dimensional colorized image and then to a 3D rendering.

We also create three dimensional room renderings from your floor plan.