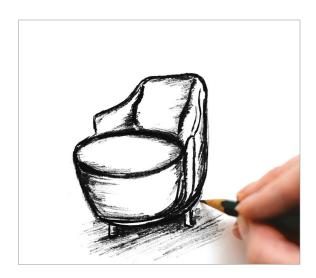

## BRINGING YOUR VISION TO LIFE

From a customer-provided sketch or sample product image, we can create a CAD drawing, turn it into two and three dimensional rendered product image, and place it in a 3D setting - a hotel room, a country club lounge or restaurant - in finish colors and fabrics per the designer's specifications.

## CAD drawings are created from the customer's design concept,