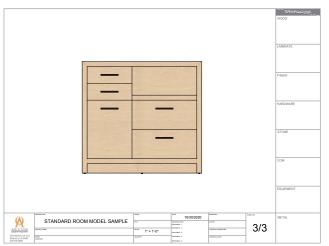

## BRINGING YOUR VISION TO LIFE

From a customer-provided sketch or sample product image, we can create a CAD drawing, turn it into two and three dimensional rendered product image, and place it in a 3D setting - a hotel room, a country club lounge or restaurant - in finish colors and fabrics per the designer's specifications.

## CAD drawings are created from the customer's design concept,

## Converted to a two dimensional colorized image and then to a 3D rendering.

We also create three dimensional room renderings from your floor plan.