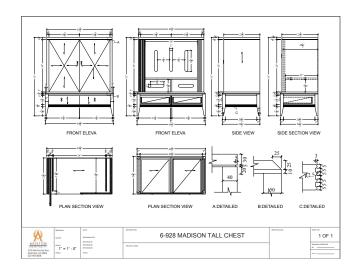

custom means working with designers to create distinctive seating and casegoods to your exacting specifications. We provide detailed CAD drawings to insure every detail meets with your approval before the first piece of wood is cut.

#### 1-7408 Porthole Side Chair





23" W x 24" D x 34"H, 19" SH COM 2.5 yds

#### 2-8021 Almond Sofa





78.5" W x 31" D x 33"H, 19" SH COM 11 yds

## 2-8446 Rocky Lounge Chair





32" W x 36" D x 44"H, 18" SH, 25" AH COM 7 yds

#### 3-422 Debonair Barstool





## 4-097 Captain Focal Table





60" DIAM x 30"H

## 4-292 Marcel Coffee Table





24" DIAM x 18"H

## 4-296 Miraggio Console Table





24" W x 18" D x 26"H

# 4-317 Principe Console Table





48" W x 20" D x 34"H

#### 5-555 Lenox Desk





60" W x 30" D x 30"H

#### 6-928 Madison Tall Chest





44.5" W x 24.5" D x 51"H

## 6-537 Fanfare Credenza





82" W x 24" D x 36"H



When you work with Ariston, you're empowered with a resource that has a stellar reputation for integrity, professionalism and expertise across our multi-national manufacturing facilities.

### **GUESTROOM FURNISHINGS**

The strength of Ariston Hospitality lies in our ability to manufacture guestroom furniture that meets the design concept, specifications, timeline and budget for any brand or boutique hotel. Our unique position in the marketplace - owning our factories in both California and China, as well as our recently acquired collection of standard, inline seating and occasional tables based in High Point, NC - allows for a broad range of capabilities to meet the requirements of both the specifier and