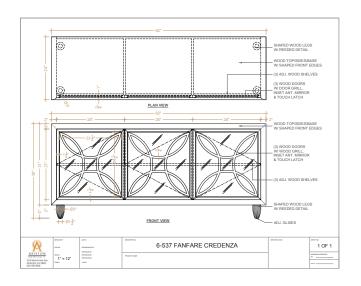

## 6-537 Fanfare Credenza

82" W x 24" D x 36"H

When you work with Ariston, you're empowered with a resource that has a stellar reputation for integrity, professionalism and expertise across our multi-national manufacturing facilities.