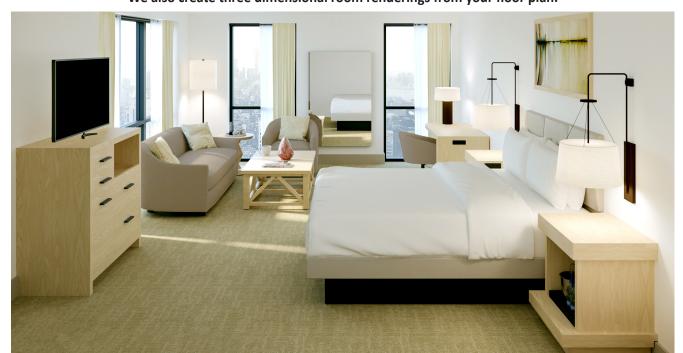

## BRINGING YOUR VISION TO LIFE

From a customer-provided sketch or sample product image, we can create a CAD drawing, turn it into two and three dimensional rendered product image, and place it in a 3D setting - a hotel room, a country club lounge or restaurant - in finish colors and fabrics per the designer's specifications.

## CAD drawings are created from the customer's design concept,

## Converted to a two dimensional colorized image and then to a 3D rendering.

We also create three dimensional room renderings from your floor plan.