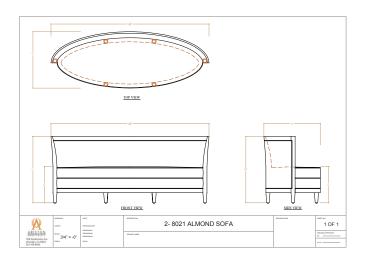

es across a variety of market channels. Ariston's manufacturing capabilities in the US and overseas afford us the flexibility to handle virtually any project requirement or design challenge our clients have.

Proactive customer service and production teams are dedicated to ensuring your custom projects are completed on time and to your discerning specifications.

We look forward to adding you to our list of loyal and valued customers.











At Ariston, custom means working with designers to create distinctive seating and casegoods to your exacting specifications. We provide detailed CAD drawings to insure every detail meets with your approval before the first piece of wood is cut.

#### 1-7408 Porthole Side Chair





23" W x 24" D x 34"H, 19" SH COM 2.5 yds

#### 2-8021 Almond Sofa





78.5" W x 31" D x 33"H, 19" SH COM 11 yds

## 2-8446 Rocky Lounge Chair





32" W x 36" D x 44"H, 18" SH, 25" AH COM 7 yds

#### 3-422 Debonair Barstool





## 4-097 Captain Focal Table





60" DIAM x 30"H

## 4-292 Marcel Coffee Table





24" DIAM x 18"H

## 4-296 Miraggio Console Table





24" W x 18" D x 26"H

# 4-317 Principe Console Table





48" W x 20" D x 34"H

#### 5-555 Lenox Desk





60" W x 30" D x 30"H

#### 6-928 Madison Tall Chest





44.5" W x 24.5" D x 51"H

## 6-537 Fanfare Credenza





82" W x 24" D x 36"H



When you work with Ariston, you're empowered with a resource that has a stellar reputation for integrity, professionalism and expertise across our multi-national manufacturing facilities.

### **GUESTROOM FURNISHINGS**

The strength of Ariston Hospitali