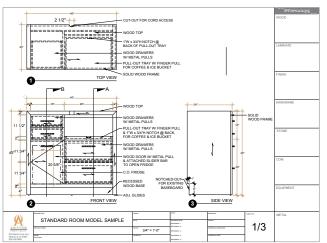

## BRINGING YOUR VISION TO LIFE

From a customer-provided sketch or sample product image, we can create a CAD drawing, turn it into two and three dimensional rendered product image, and place it in a 3D setting - a hotel room, a country club lounge or restaurant - in finish colors and fabrics per the designer's specifications.

## CAD drawings are created from the customer's design concept,

## Converted to a two dimensional colorized image and then to a 3D rendering.

We also create three dimensional room renderings from your floor plan.