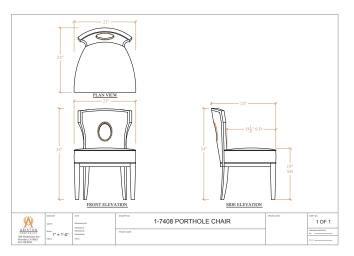

toria, Wynn and Embassy Suites, as well as many other types of properties across a variety of market channels. Ariston's manufacturing capabilities in the US and overseas afford us the flexibility to handle virtually any project requirement or design challenge our clients have.

Proactive customer service and production teams are dedicated to ensuring your custom projects are completed on time and to your discerning specifications.

We look forward to adding you to our list of loyal and valued customers.











At Ariston, custom means working with designers to create distinctive seating and casegoods to your exacting specifications. We provide detailed CAD drawings to insure every detail meets with your approval before the first piece of wood is cut.

#### 1-7408 Porthole Side Chair





23" W x 24" D x 34"H, 19" SH COM 2.5 yds

#### 2-8021 Almond Sofa





78.5" W x 31" D x 33"H, 19" SH COM 11 yds

## 2-8446 Rocky Lounge Chair





32" W x 36" D x 44"H, 18" SH, 25" AH COM 7 yds

#### 3-422 Debonair Barstool





## 4-097 Captain Focal Table





60" DIAM x 30"H

## 4-292 Marcel Coffee Table





24" DIAM x 18"H

## 4-296 Miraggio Console Table





24" W x 18" D x 26"H

# 4-317 Principe Console Table





48" W x 20" D x 34"H

#### 5-555 Lenox Desk





60" W x 30" D x 30"H

#### 6-928 Madison Tall Chest





44.5" W x 24.5" D x 51"H

## 6-537 Fanfare Credenza





82" W x 24" D x 36"H



When you work with Ariston, you're empowered with a resource that has a stellar reputation for integrity, professionalism and expertise across our multi-national manufacturing facili