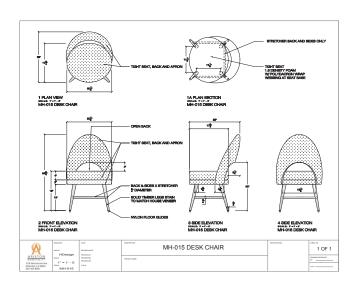

At Ariston, custom means working with designers to create distinctive seating and casegoods to your exacting specifications. We provide detailed CAD drawings to insure every detail meets with your approval before the first piece of wood is cut.

Ariston's design and engineering teams work in concert with all our clients, from initial sketches and

specification writing to creation of CAD renderings in order to ensure each detail is considered and approved. We produce virtually every type of custom case good or millwork product imaginable and we build them to your specifications.