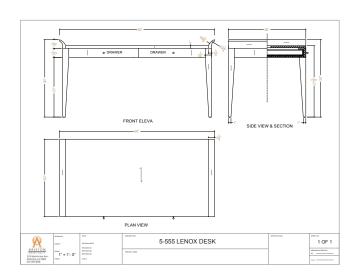

st of loyal and valued customers.











At Ariston, custom means working with designers to create distinctive seating and casegoods to your exacting specifications. We provide detailed CAD drawings to insure every detail meets with your approval before the first piece of wood is cut.

#### 1-7408 Porthole Side Chair





23" W x 24" D x 34"H, 19" SH COM 2.5 yds

#### 2-8021 Almond Sofa





78.5" W x 31" D x 33"H, 19" SH COM 11 yds

## 2-8446 Rocky Lounge Chair





32" W x 36" D x 44"H, 18" SH, 25" AH COM 7 yds

#### 3-422 Debonair Barstool





## 4-097 Captain Focal Table





60" DIAM x 30"H

## 4-292 Marcel Coffee Table





24" DIAM x 18"H

## 4-296 Miraggio Console Table





24" W x 18" D x 26"H

# 4-317 Principe Console Table





48" W x 20" D x 34"H

#### 5-555 Lenox Desk





60" W x 30" D x 30"H

#### 6-928 Madison Tall Chest





44.5" W x 24.5" D x 51"H

## 6-537 Fanfare Credenza





82" W x 24" D x 36"H



When you work with Ariston, you're empowered with a resource that has a stellar reputation for integrity, professionalism and expertise across our multi-national manufacturing facilities.

### **GUESTROOM FURNISHINGS**

The strength of Ariston Hospitality lies in our ability to manufacture guestroom furniture that meets the design concept, specifications, timeline and budget for any brand or boutique hotel. Our unique position in the marketplace - owning our factories in both California and China, as well as our recently acquired collection of standard, inline seating and occasional tables based in High Point, NC - allows for a broad range of capabil