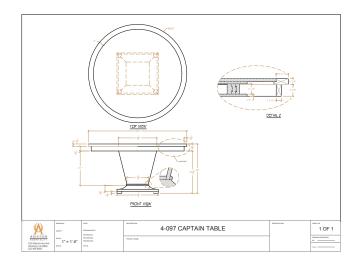

clients have.

Proactive customer service and production teams are dedicated to ensuring your custom projects are completed on time and to your discerning specifications.

We look forward to adding you to our list of loyal and valued customers.











At Ariston, custom means working with designers to create distinctive seating and casegoods to your exacting specifications. We provide detailed CAD drawings to insure every detail meets with your approval before the first piece of wood is cut.

#### 1-7408 Porthole Side Chair





23" W x 24" D x 34"H, 19" SH COM 2.5 yds

#### 2-8021 Almond Sofa





78.5" W x 31" D x 33"H, 19" SH COM 11 yds

## 2-8446 Rocky Lounge Chair





32" W x 36" D x 44"H, 18" SH, 25" AH COM 7 yds

#### 3-422 Debonair Barstool





## 4-097 Captain Focal Table





60" DIAM x 30"H

## 4-292 Marcel Coffee Table





24" DIAM x 18"H

## 4-296 Miraggio Console Table





24" W x 18" D x 26"H

# 4-317 Principe Console Table





48" W x 20" D x 34"H

#### 5-555 Lenox Desk





60" W x 30" D x 30"H

#### 6-928 Madison Tall Chest





44.5" W x 24.5" D x 51"H

## 6-537 Fanfare Credenza





82" W x 24" D x 36"H



When you work with Ariston, you're empowered with a resource that has a stellar reputation for integrity, professionalism and expertise across our multi-national manufacturing facilities.

### **GUESTROOM FURNISHINGS**

The strength of Ariston Hospitality lies in our ability to manufacture guestroom furniture that meets the design concept, specifications, timeline and budget for any brand or boutique hotel. Our unique position in the marketpl