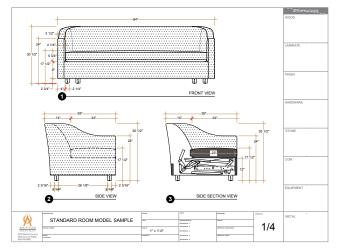

## BRINGING YOUR VISION TO LIFE

From a customer-provided sketch or sample product image, we can create a CAD drawing, turn it into two and three dimensional rendered product image, and place it in a 3D setting - a hotel room, a country club lounge or restaurant - in finish colors and fabrics per the designer's specifications.

## CAD drawings are created from the customer's design concept,

## Converted to a two dimensional colorized image and then to a 3D rendering.

We also create three dimensional room renderings from your floor plan.