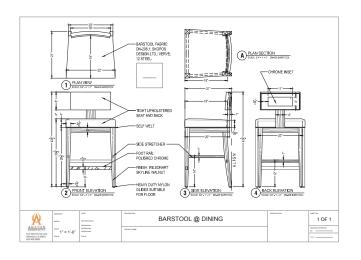

equirement or design challenge our clients have.

Proactive customer service and production teams are dedicated to ensuring your custom projects are completed on time and to your discerning specifications.

We look forward to adding you to our list of loyal and valued customers.











At Ariston, custom means working with designers to create distinctive seating and casegoods to your exacting specifications. We provide detailed CAD drawings to insure every detail meets with your approval before the first piece of wood is cut.

#### 1-7408 Porthole Side Chair





23" W x 24" D x 34"H, 19" SH COM 2.5 yds

#### 2-8021 Almond Sofa





78.5" W x 31" D x 33"H, 19" SH COM 11 yds

## 2-8446 Rocky Lounge Chair





32" W x 36" D x 44"H, 18" SH, 25" AH COM 7 yds

#### 3-422 Debonair Barstool





## 4-097 Captain Focal Table





60" DIAM x 30"H

## 4-292 Marcel Coffee Table





24" DIAM x 18"H

## 4-296 Miraggio Console Table





24" W x 18" D x 26"H

# 4-317 Principe Console Table





48" W x 20" D x 34"H

#### 5-555 Lenox Desk





60" W x 30" D x 30"H

#### 6-928 Madison Tall Chest





44.5" W x 24.5" D x 51"H

## 6-537 Fanfare Credenza





82" W x 24" D x 36"H



When you work with Ariston, you're empowered with a resource that has a stellar reputation for integrity, professionalism and expertise across our multi-national manufacturing facilities.

### **GUESTROOM FURNISHINGS**

The strength of Ariston Hospitality lies in our ability to manufacture guestroom furniture that meets the design concept, specifications, timeline and budget for any brand or boutique hotel. O