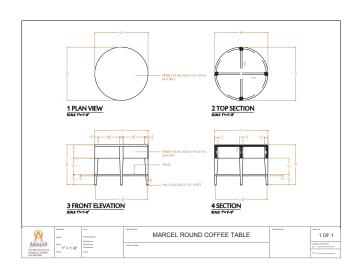

uction teams are dedicated to ensuring your custom projects are completed on time and to your discerning specifications.

We look forward to adding you to our list of loyal and valued customers.











At Ariston, custom means working with designers to create distinctive seating and casegoods to your exacting specifications. We provide detailed CAD drawings to insure every detail meets with your approval before the first piece of wood is cut.

#### 1-7408 Porthole Side Chair





23" W x 24" D x 34"H, 19" SH COM 2.5 yds

#### 2-8021 Almond Sofa





78.5" W x 31" D x 33"H, 19" SH COM 11 yds

## 2-8446 Rocky Lounge Chair





32" W x 36" D x 44"H, 18" SH, 25" AH COM 7 yds

#### 3-422 Debonair Barstool





## 4-097 Captain Focal Table





60" DIAM x 30"H

## 4-292 Marcel Coffee Table





24" DIAM x 18"H

## 4-296 Miraggio Console Table





24" W x 18" D x 26"H

# 4-317 Principe Console Table





48" W x 20" D x 34"H

#### 5-555 Lenox Desk





60" W x 30" D x 30"H

#### 6-928 Madison Tall Chest





44.5" W x 24.5" D x 51"H

## 6-537 Fanfare Credenza





82" W x 24" D x 36"H



When you work with Ariston, you're empowered with a resource that has a stellar reputation for integrity, professionalism and expertise across our multi-national manufacturing facilities.

### **GUESTROOM FURNISHINGS**

The strength of Ariston Hospitality lies in our ability to manufacture guestroom furniture that meets the design concept, specifications, timeline and budget for any brand or boutique hotel. Our unique position in the marketplace - owning our factories in both California and C