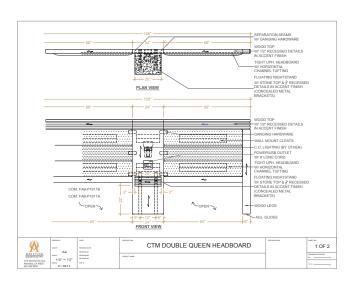

At Ariston, custom means working with designers to create distinctive seating and casegoods to your exacting specifications. We provide detailed CAD drawings to insure every detail meets with your approval before the first piece of wood is cut.

Ariston's design and engineering teams work in concert with all our clients, from initial sketches and

specification writing to creation of CAD renderings in order to ensure each detail is considered and approved. We produce virtually every type of custom case good or millwork product imaginable and we build them to your specifications.

Guestroom furnishings include headboards with integrated connectivity, nightstands, credenzas, desks, and dressers. For suites, concierge and hospitality lounges we also offer dining tables, entertainment centers, vanities, consoles, cocktail tables, side tables, buffets and focal tables.