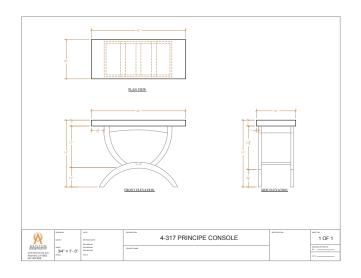

cations.

We look forward to adding you to our list of loyal and valued customers.











At Ariston, custom means working with designers to create distinctive seating and casegoods to your exacting specifications. We provide detailed CAD drawings to insure every detail meets with your approval before the first piece of wood is cut.

#### 1-7408 Porthole Side Chair





23" W x 24" D x 34"H, 19" SH COM 2.5 yds

#### 2-8021 Almond Sofa





78.5" W x 31" D x 33"H, 19" SH COM 11 yds

## 2-8446 Rocky Lounge Chair





32" W x 36" D x 44"H, 18" SH, 25" AH COM 7 yds

#### 3-422 Debonair Barstool





## 4-097 Captain Focal Table





60" DIAM x 30"H

## 4-292 Marcel Coffee Table





24" DIAM x 18"H

## 4-296 Miraggio Console Table





24" W x 18" D x 26"H

# 4-317 Principe Console Table





48" W x 20" D x 34"H

#### 5-555 Lenox Desk





60" W x 30" D x 30"H

#### 6-928 Madison Tall Chest





44.5" W x 24.5" D x 51"H

## 6-537 Fanfare Credenza





82" W x 24" D x 36"H



When you work with Ariston, you're empowered with a resource that has a stellar reputation for integrity, professionalism and expertise across our multi-national manufacturing facilities.

### **GUESTROOM FURNISHINGS**

The strength of Ariston Hospitality lies in our ability to manufacture guestroom furniture that meets the design concept, specifications, timeline and budget for any brand or boutique hotel. Our unique position in the marketplace - owning our factories in both California and China, as well as our recently acquired collection of standard, inline seating and occasional tables based in Hig