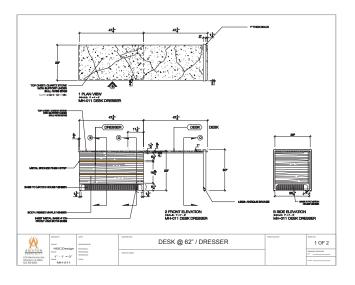

At Ariston, custom means working with designers to create distinctive seating and casegoods to your exacting specifications. We provide detailed CAD drawings to insure every detail meets with your approval before the first piece of wood is cut.

Ariston's design and engineering teams work in concert with all our clients, from initial sketches and

specification writing to creation of CAD renderings in order to ensure each detail is considered and approved. We produce virtually every type of custom case good or millwork product imaginable and we build them to your specifications.

Guestroom furnishings include headboards with integrated connectivity, nightstands, credenzas, desks, and dressers. For suites, concierge and hospitality lounges we also offer dining tables, entertainment centers, vanities, consoles, cocktail tables, side tables, buffets and focal tables.