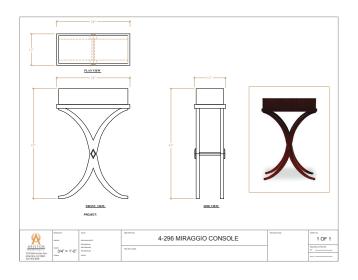

jects are completed on time and to your discerning specifications.

We look forward to adding you to our list of loyal and valued customers.











At Ariston, custom means working with designers to create distinctive seating and casegoods to your exacting specifications. We provide detailed CAD drawings to insure every detail meets with your approval before the first piece of wood is cut.

#### 1-7408 Porthole Side Chair





23" W x 24" D x 34"H, 19" SH COM 2.5 yds

#### 2-8021 Almond Sofa





78.5" W x 31" D x 33"H, 19" SH COM 11 yds

## 2-8446 Rocky Lounge Chair





32" W x 36" D x 44"H, 18" SH, 25" AH COM 7 yds

#### 3-422 Debonair Barstool





## 4-097 Captain Focal Table





60" DIAM x 30"H

## 4-292 Marcel Coffee Table





24" DIAM x 18"H

## 4-296 Miraggio Console Table





24" W x 18" D x 26"H

# 4-317 Principe Console Table





48" W x 20" D x 34"H

#### 5-555 Lenox Desk





60" W x 30" D x 30"H

#### 6-928 Madison Tall Chest





44.5" W x 24.5" D x 51"H

## 6-537 Fanfare Credenza





82" W x 24" D x 36"H



When you work with Ariston, you're empowered with a resource that has a stellar reputation for integrity, professionalism and expertise across our multi-national manufacturing facilities.

### **GUESTROOM FURNISHINGS**

The strength of Ariston Hospitality lies in our ability to manufacture guestroom furniture that meets the design concept, specifications, timeline and budget for any brand or boutique hotel. Our unique position in the marketplace - owning our factories in both California and China, as well as our recently acquired collection of s