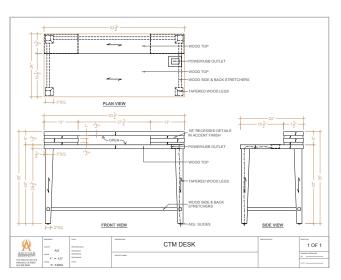

At Ariston, custom means working with designers to create distinctive seating and casegoods to your exacting specifications. We provide detailed CAD drawings to insure every detail meets with your approval before the first piece of wood is cut.

Ariston's design and engineering teams work in concert with all our clients, from initial sketches and

specification writing to creation of CAD renderings in order to ensure each detail is considered and approved. We produce virtually every type of custom case good or millwork product imaginable and we build them to your specifications.

Guestroom furnishings include headboards with integrated connectivity, nightstands, credenzas, desks, and dressers. For suites, concierge and hospitality lounges we also offer dining tables, entertainment centers, vanities, consoles, cocktail tables, side tables, buffets and focal tables.