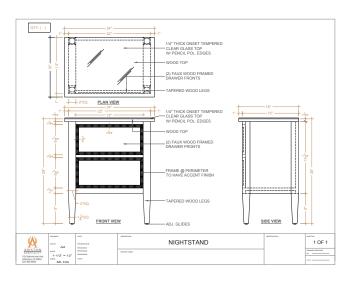

Ariston's design and engineering teams work in concert with all our clients, from initial sketches and

specification writing to creation of CAD renderings in order to ensure each detail is considered and approved. We produce virtually every type of custom case good or millwork product imaginable and we build them to your specifications.

## CAD drawings are created from the customer's design concept,

## Converted to a two dimensional colorized image and then to a 3D rendering.

We also create three dimensional room renderings from your floor plan.