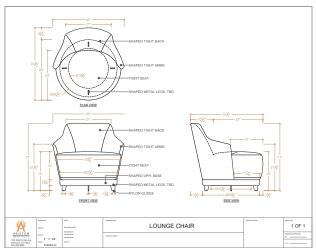

## BRINGING YOUR VISION TO LIFE

From a customer-provided sketch or sample product image, we can create a CAD drawing, turn it into two and three dimensional rendered product image, and place it in a 3D setting - a hotel room, a country club lounge or restaurant - in finish colors and fabrics per the designer's specifications.

## Converted to a two dimensional colorized image and then to a 3D rendering.

We also create three dimensional room renderings from your floor plan.