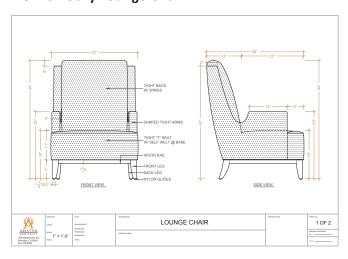

in the US and overseas afford us the flexibility to handle virtually any project requirement or design challenge our clients have.

Proactive customer service and production teams are dedicated to ensuring your custom projects are completed on time and to your discerning specifications.

We look forward to adding you to our list of loyal and valued customers.











At Ariston, custom means working with designers to create distinctive seating and casegoods to your exacting specifications. We provide detailed CAD drawings to insure every detail meets with your approval before the first piece of wood is cut.

#### 1-7408 Porthole Side Chair





23" W x 24" D x 34"H, 19" SH COM 2.5 yds

#### 2-8021 Almond Sofa





78.5" W x 31" D x 33"H, 19" SH COM 11 yds

## 2-8446 Rocky Lounge Chair





32" W x 36" D x 44"H, 18" SH, 25" AH COM 7 yds

#### 3-422 Debonair Barstool





## 4-097 Captain Focal Table





60" DIAM x 30"H

## 4-292 Marcel Coffee Table





24" DIAM x 18"H

## 4-296 Miraggio Console Table





24" W x 18" D x 26"H

# 4-317 Principe Console Table





48" W x 20" D x 34"H

#### 5-555 Lenox Desk





60" W x 30" D x 30"H

#### 6-928 Madison Tall Chest





44.5" W x 24.5" D x 51"H

## 6-537 Fanfare Credenza





82" W x 24" D x 36"H



When you work with Ariston, you're empowered with a resource that has a stellar reputation for integrity, professionalism and expertise across our multi-national manufacturing facilities.

### **GUESTROOM FURNISHINGS**

The strength of Ariston Hospitality lies in our ability to manufacture guestroom furniture that meets the desi