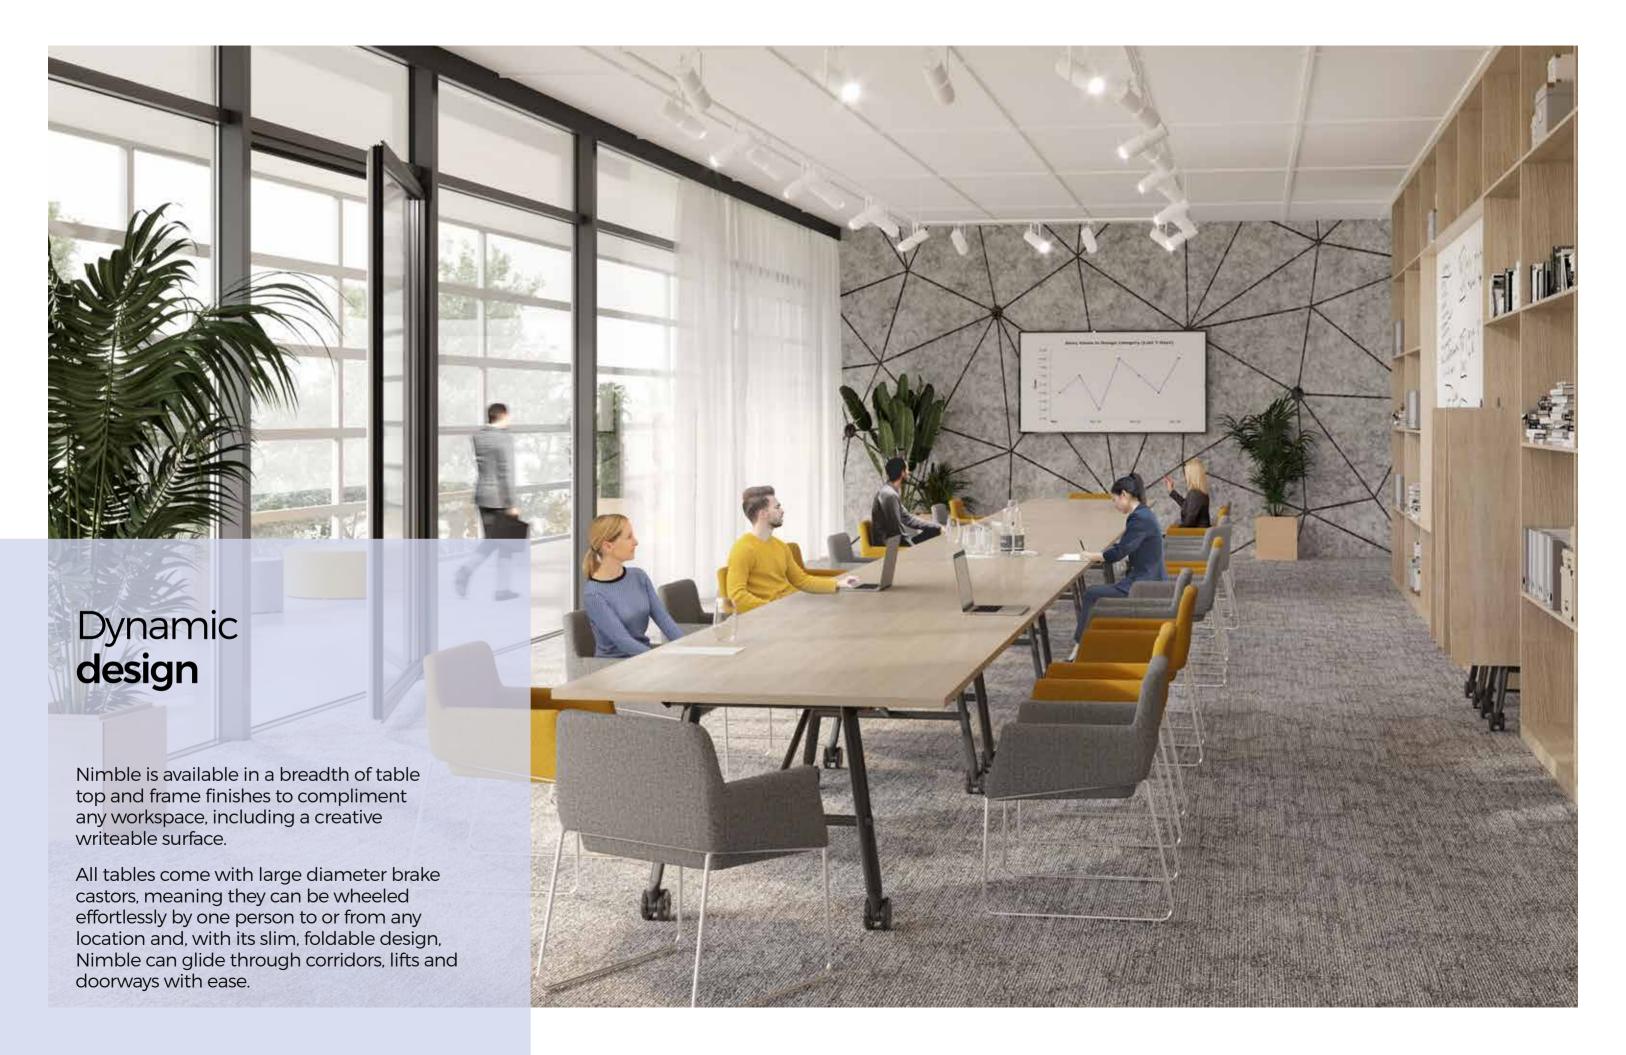

# Cutting edge creations

Nimble tables are available in multiple sizes which all fold up neatly for easy storage

WHEN FOLDED

70.9" x 22.8"

151-200(0/1/2/3)

94.5" x 39.4" x 29.5"

151-201(2/3/4/5)

94.5" x 47.2" x 29.5"

151-200(4/5/6/7)

110.2" x 39.4" x 29.5"

151-201(6/7/8/9)

110.2" x 47.2" x 29.5"

151-20(08/09/10/11)

118.1" x 39.4" x 29.5"

151-202(0/1/2/3)

118.1" x 47.2" x 29.5"