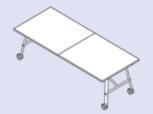

# Cutting edge creations

Nimble tables are available in multiple sizes which all fold up neatly for easy storage

WHEN FOLDED

70.9" x 22.8"

151-200(0/1/2/3)

94.5" x 39.4" x 29.5"

151-201(2/3/4/5)

94.5" x 47.2" x 29.5"

151-200(4/5/6/7)

110.2" x 39.4" x 29.5"

151-201(6/7/8/9)

110.2" x 47.2" x 29.5"

151-20(08/09/10/11)

118.1" x 39.4" x 29.5"

151-202(0/1/2/3)

118.1" x 47.2" x 29.5"