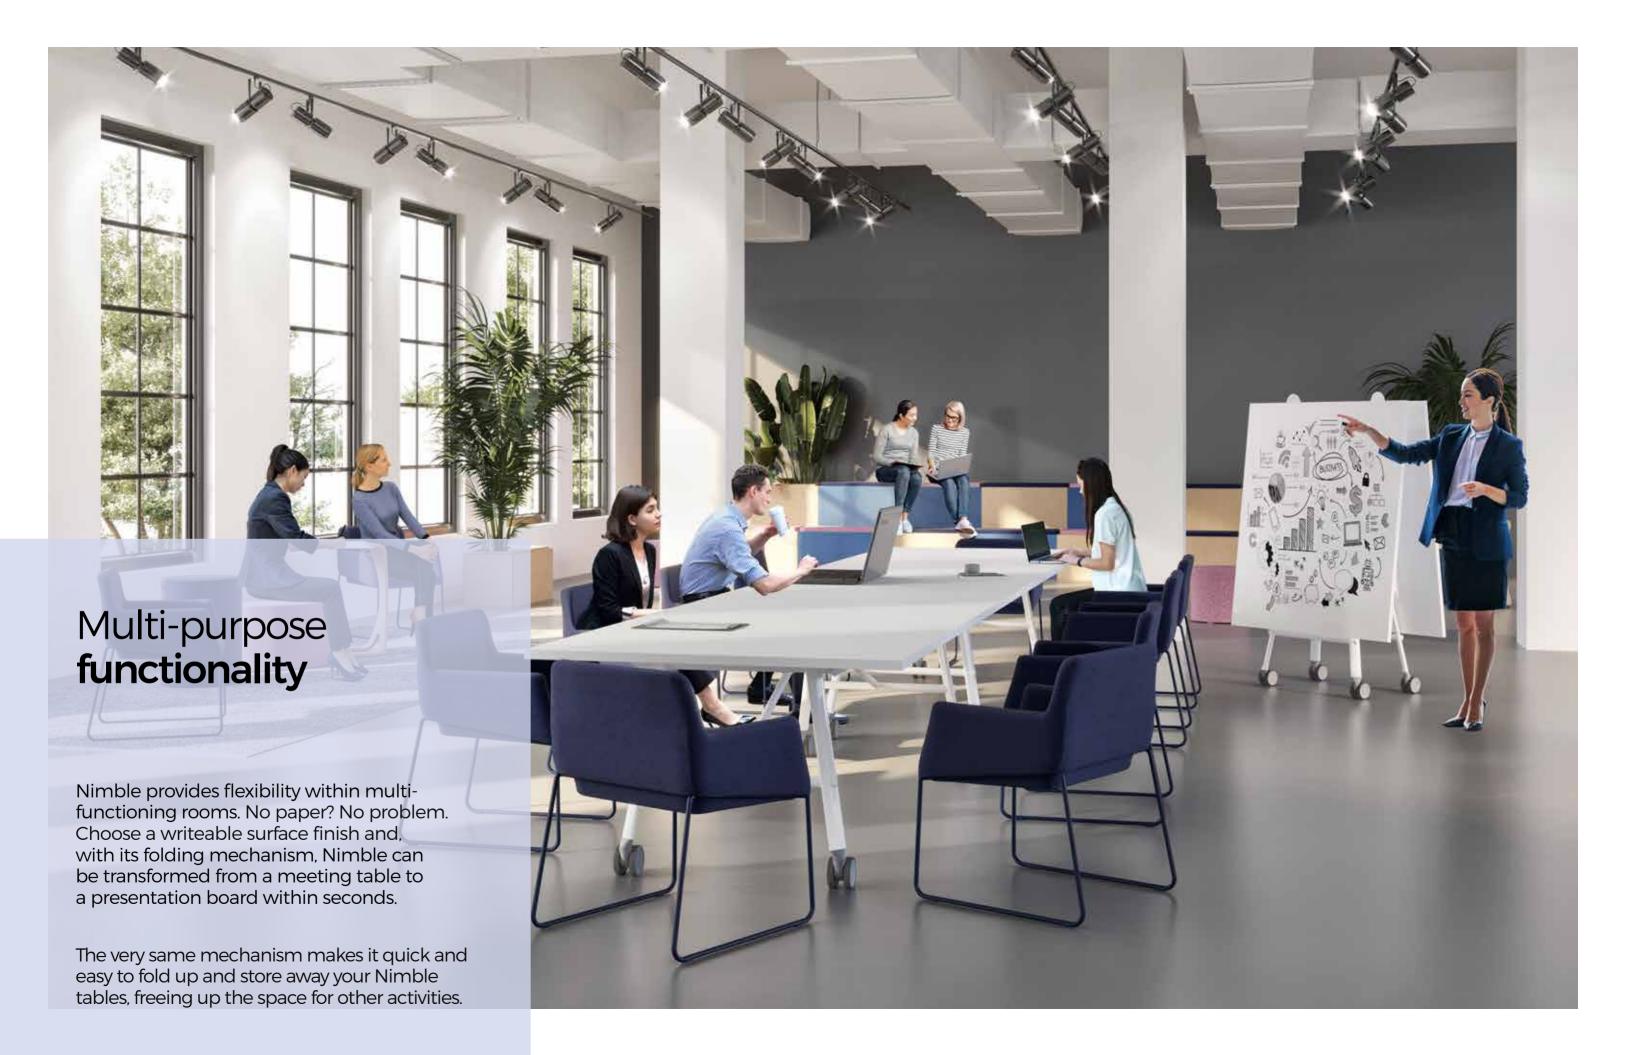

# Cutting edge creations

Nimble tables are available in multiple sizes which all fold up neatly for easy storage

WHEN FOLDED

70.9" x 22.8"

151-200(0/1/2/3)

94.5" x 39.4" x 29.5"

151-201(2/3/4/5)

94.5" x 47.2" x 29.5"

151-200(4/5/6/7)

110.2" x 39.4" x 29.5"

151-201(6/7/8/9)

110.2" x 47.2" x 29.5"

151-20(08/09/10/11)

118.1" x 39.4" x 29.5"

151-202(0/1/2/3)

118.1" x 47.2" x 29.5"

# Finishing touches

Accessories can further enhance the multifunctionality of our Nimble tables, including sockets, power modules and relevant cabling...

...which can all neatly connect underneath when tables are joined using the linking clip