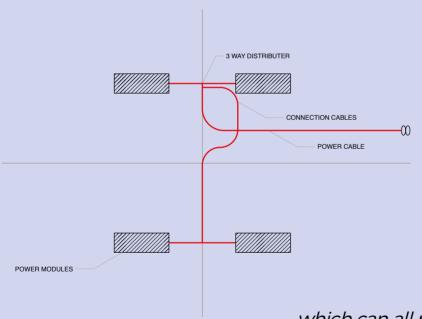

# Finishing touches

Accessories can further enhance the multifunctionality of our Nimble tables, including sockets, power modules and relevant cabling...

...which can all neatly connect underneath when tables are joined using the linking clip