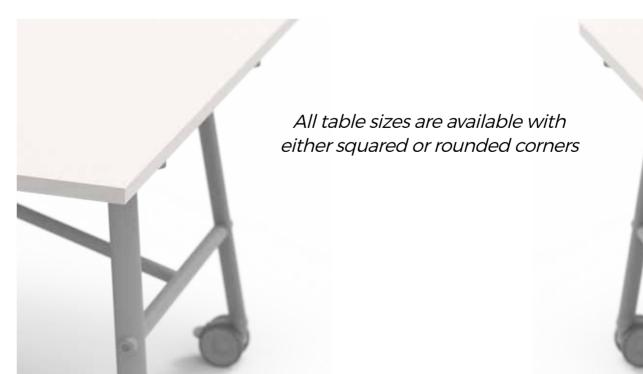

# It's all in the detail

Look closely and you'll see the attention to detail that goes into all our products

Connecting twist clips under the top hold the table in place when in use

support frame for peak robustness & stability

Safety pin system keeps table folded securely. Simply release to unfold for quick & easy use

Provision for additional electrical or multimedia options, including cable entry module

Non-marking 4" rubber swivel castors allow for smooth, simple movement