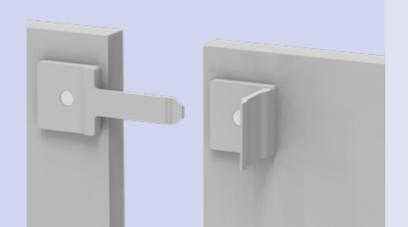

Safety pin system keeps table folded securely. Simply release to unfold for quick & easy use

Provision for additional electrical or multimedia options, including cable entry module

Non-marking 4" rubber swivel castors allow for smooth, simple movement