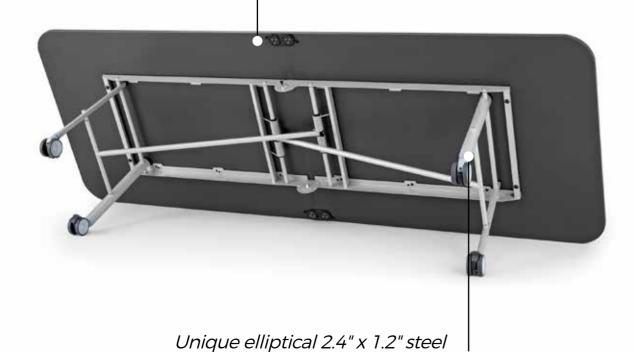

# It's all in the detail

Look closely and you'll see the attention to detail that goes into all our products

Connecting twist clips under the top hold the table in place when in use

support frame for peak robustness & stability

Safety pin system keeps table folded securely. Simply release to unfold for quick & easy use

Provision for additional electrical or multimedia options, including cable entry module

Non-marking 4" rubber swivel castors allow for smooth, simple movement