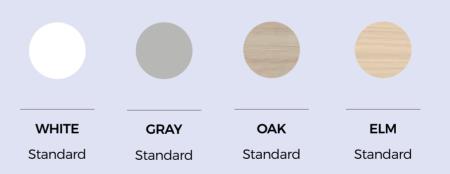

on-marking 4" rubber swivel castors allow for smooth, simple movement



# Cutting edge creations

Nimble tables are available in multiple sizes which all fold up neatly for easy storage



WHEN FOLDED

70.9" x 22.8"



151-200(0/1/2/3)

94.5" x 39.4" x 29.5"



151-201(2/3/4/5)

94.5" x 47.2" x 29.5"



151-200(4/5/6/7)

110.2" x 39.4" x 29.5"



151-201(6/7/8/9)

110.2" x 47.2" x 29.5"



151-20(08/09/10/11)

118.1" x 39.4" x 29.5"



151-202(0/1/2/3)

118.1" x 47.2" x 29.5"



# Finishing touches

Accessories can further enhance the multifunctionality of our Nimble tables, including sockets, power modules and relevant cabling...



...which can all neatly connect underneath when tables are joined using the linking clip





## Frame & Castor Options



## Melamine Work Surface Options



## Writeable Work Surface Options





## As nature intended

We only use timber from sustainable sources, certified by the Forestry Stewardship Council (FSC®) and Programme for the Endorsement of Forest Certification (PEFC).

Our environmental management is evidenced by our ISO 9000 and ISO 14001 accreditation, as well as our partnerships with the FISP and the World Land Trust.



We even plant a tree for every order we receive to offset our footprint!









## UK

Ground Floor, Westmead, Aylesford, Maidstone Kent MF206X1

inquiries@work-agile.com

## 1114

Ground Floor, Westmead, Aylesford, Maidstone, Kent, ME206XJ

## France

13 rue Louis Aragon, ZI La Vignasse 07800 La Voulte sur Rhône

## Germany

Auf der Landeskrone 2 57234 Wilnsdorf