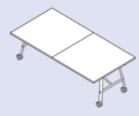

# Cutting edge creations

Nimble tables are available in multiple sizes which all fold up neatly for easy storage

WHEN FOLDED

70.9" x 22.8"

151-200(0/1/2/3)

94.5" x 39.4" x 29.5"

151-201(2/3/4/5)

94.5" x 47.2" x 29.5"

151-200(4/5/6/7)

110.2" x 39.4" x 29.5"

151-201(6/7/8/9)

110.2" x 47.2" x 29.5"

151-20(08/09/10/11)

118.1" x 39.4" x 29.5"

151-202(0/1/2/3)

118.1" x 47.2" x 29.5"