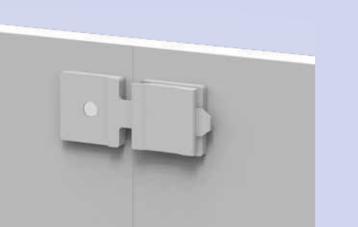

# It's all in the detail

Look closely and you'll see the attention to detail that goes into all our products

Connecting twist clips under the top hold the table in place when in use

support frame for peak robustness & stability