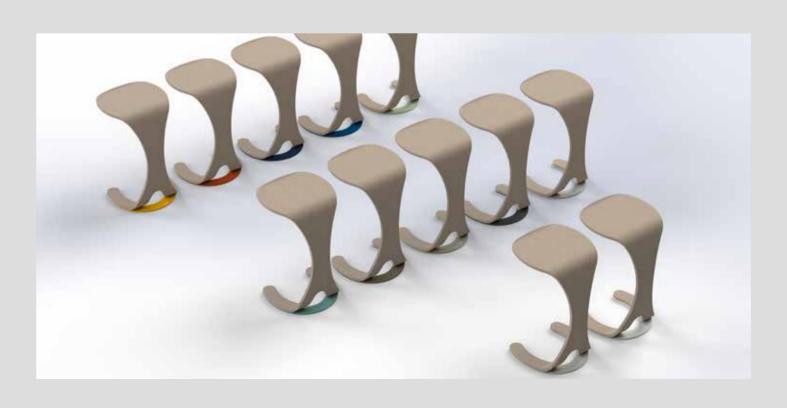

### **RAL Options**

WARM YELLOW

Special

ORANGE Special

**BURNT** 

**SAPPHIRE**Special

cial

Special

**GREEN**Special

MINT

**AQUA** Special **OLIVE** Special

**PEBBLE** 

Special

GRANITE

Special

DOVE GREY

Special

**EG** 

**EGGSHELL**Special

PURE WHITE

Special