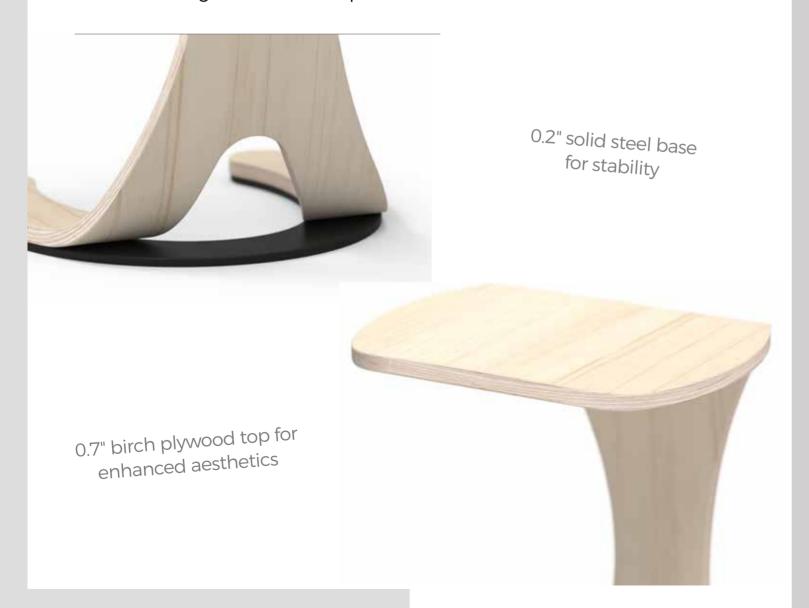

### It's all in the detail

Look closely and you'll see the attention to detail that goes into all our products

150-2000/1

27.6" x 16.8" x 14.7"