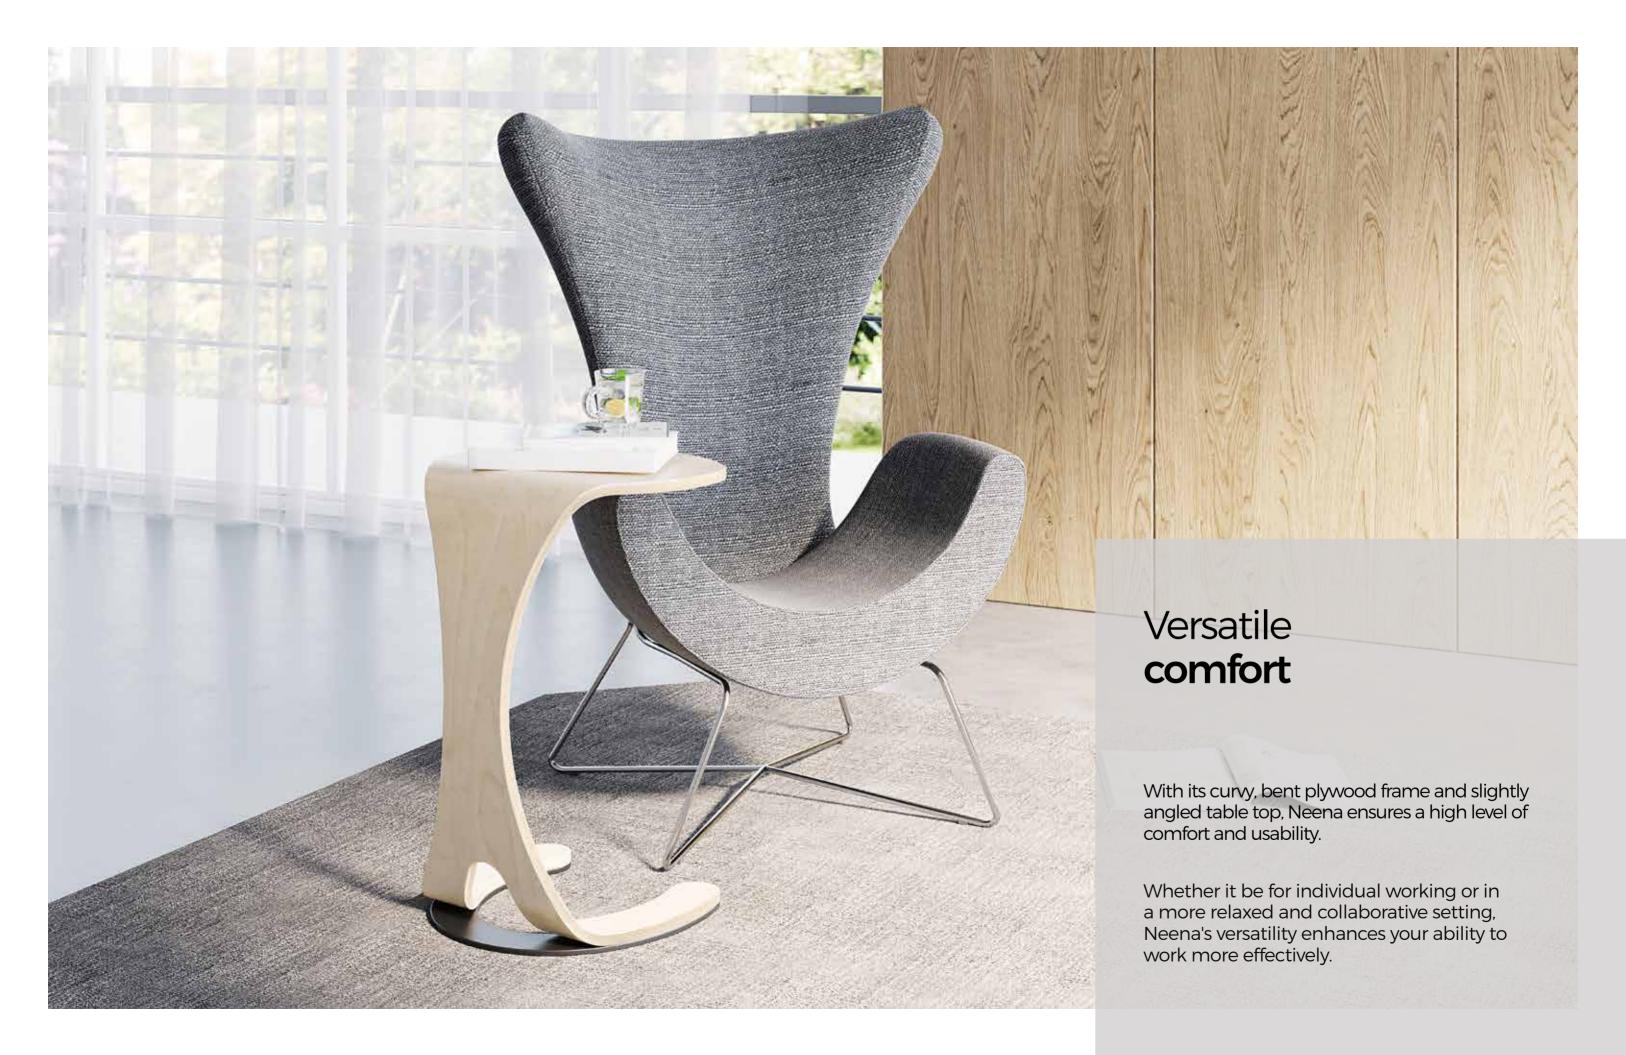

# Agile with design

Each range goes through an in-depth design process to ensure that the final product represents the most agile solution

Alternatives are drawn up and explored before creating the finished article.