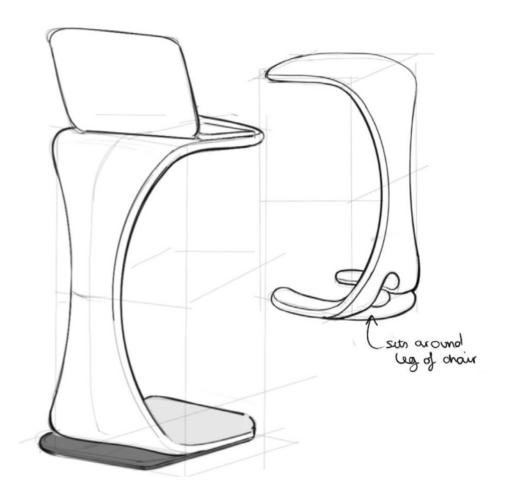

# Agile with design

Each range goes through an in-depth design process to ensure that the final product represents the most agile solution

Alternatives are drawn up and explored before creating the finished article.