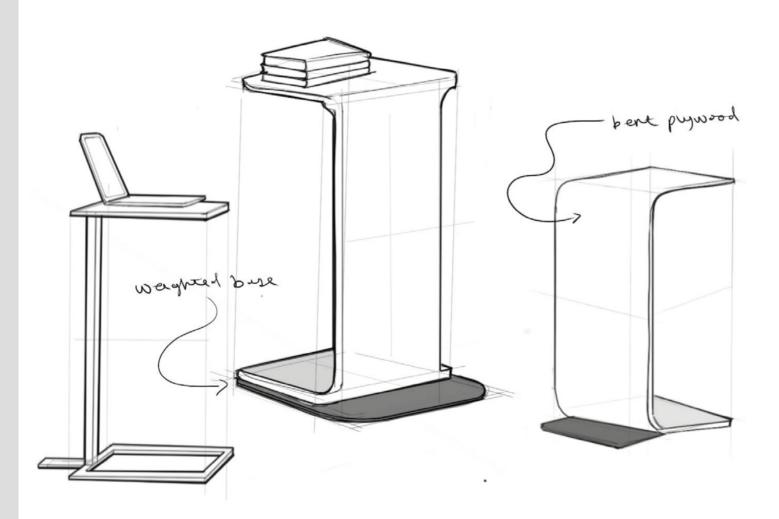

# Agile with design

Each range goes through an in-depth design process to ensure that the final product represents the most agile solution

Alternatives are drawn up and explored before creating the finished article.