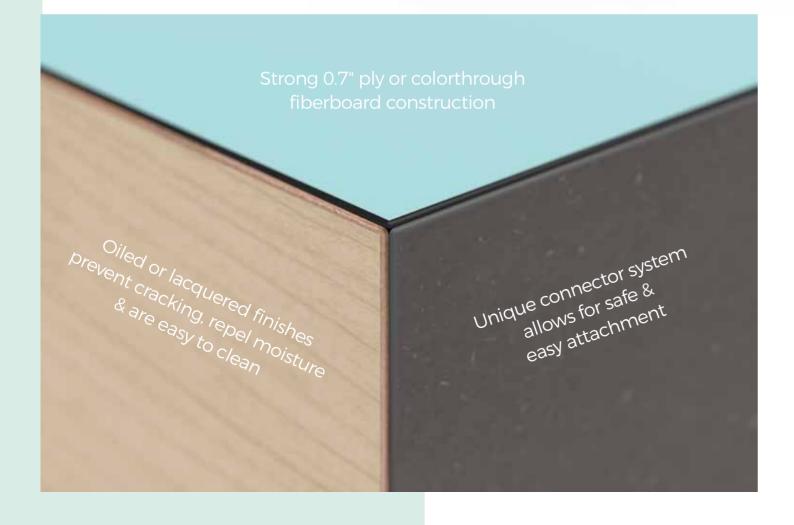

## lt's all in **the detail**

Look closely and you'll see the attention to detail that goes into all our products

Whether designing for 20, 200 or 2,000 staff, Huddlebox<sup>®</sup> can be scaled to suit with just eight simple new modules, plus optional back and side panels, to choose from.

The construction of these new modules makes them unique and even better than before with a simplified fitting system enabling increased flexibility and choice.

**MODULE 4 CUBBY** 17.7" x 17.7" x 17.7"

MODULE 7 26.6" x 35.4" x "35.4"