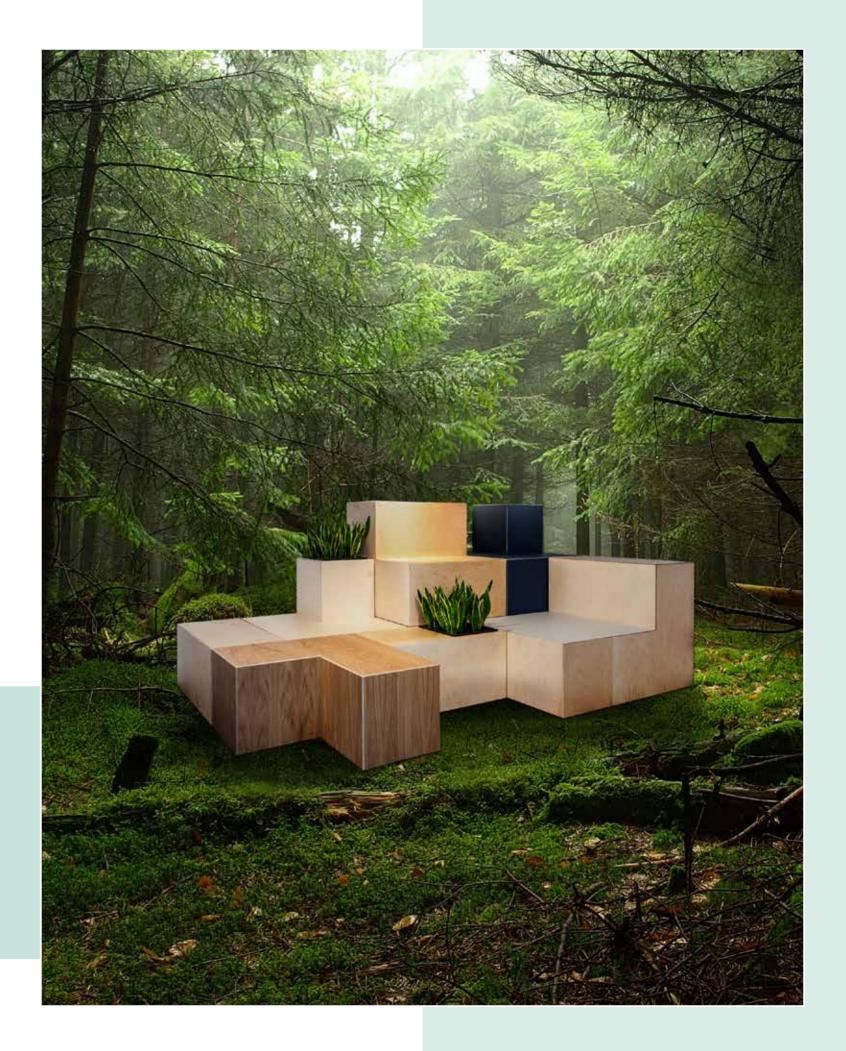

## Integral **flexibility**

Huddlebox<sup>®</sup> is the perfect tiered seating solution for creating flexible, collaborative spaces.

Huddlebox is no ordinary box. It is a unique piece of design engineering enabling you to create unlimited possibilities for getting people in a creative mindset.

## lt's all in **the detail**

Look closely and you'll see the attention to detail that goes into all our products

Whether designing for 20, 200 or 2,000 staff, Huddlebox<sup>®</sup> can be scaled to suit with just eight simple new modules, plus optional back and side panels, to choose from.

The construction of these new modules makes them unique and even better than before with a simplified fitting system enabling increased flexibility and choice.

**MODULE 4 CUBBY** 17.7" x 17.7" x 17.7"

MODULE 7 26.6" x 35.4" x "35.4"