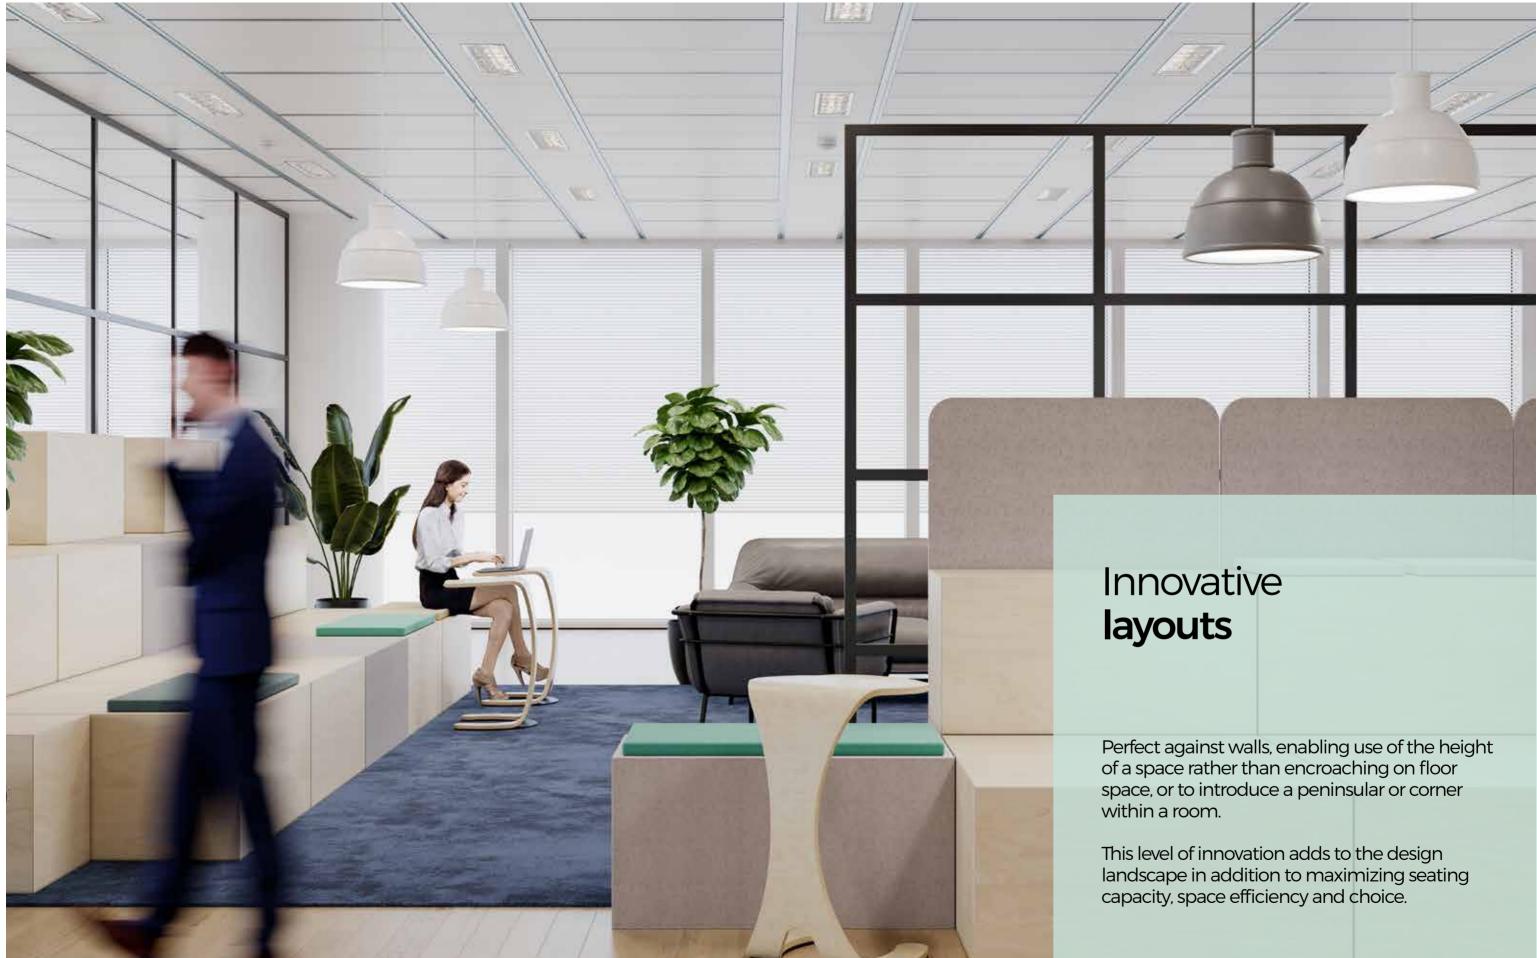

## Integral **flexibility**

Huddlebox<sup>®</sup> is the perfect tiered seating solution for creating flexible, collaborative spaces.

Huddlebox is no ordinary box. It is a unique piece of design engineering enabling you to create unlimited possibilities for getting people in a creative mindset.

## lt's all in **the detail**

Look closely and you'll see the attention to detail that goes into all our products

Whether designing for 20, 200 or 2,000 staff, Huddlebox<sup>®</sup> can be scaled to suit with just eight simple new modules, plus optional back and side panels, to choose from.

## Creating collaboration

Huddlebox<sup>®</sup> is perfect for opening up safer collaboration; something that is more important than ever with more people working from home and only visiting the office for specific tasks.

Enabling agile ways of working, through innovative design, Huddlebox encourages communication and creativity.