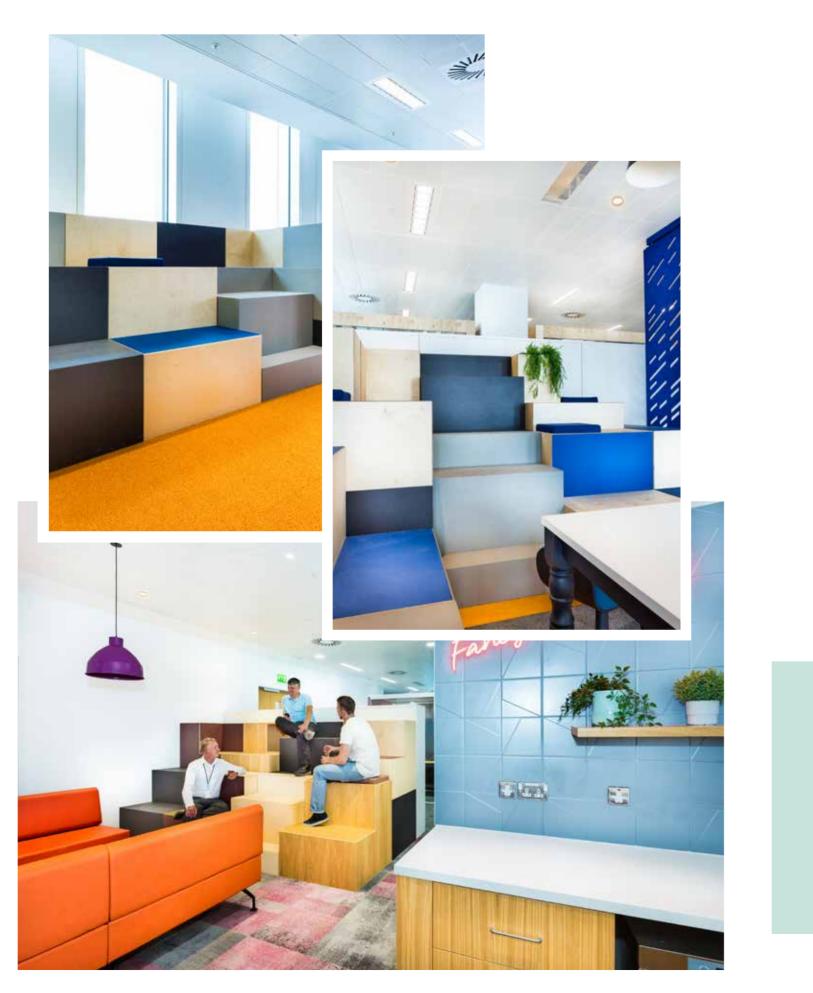

## Creating collaboration

Huddlebox<sup>®</sup> is perfect for opening up safer collaboration; something that is more important than ever with more people working from home and only visiting the office for specific tasks.

Enabling agile ways of working, through innovative design, Huddlebox encourages communication and creativity.

## Be inspired

With thousands of unique configurations, combinations are limitless and truly bespoke to your needs.

Companies change, grow, adapt and, of course, move. The best designs include future proofing calling for a more modular and reconfigurable solution.