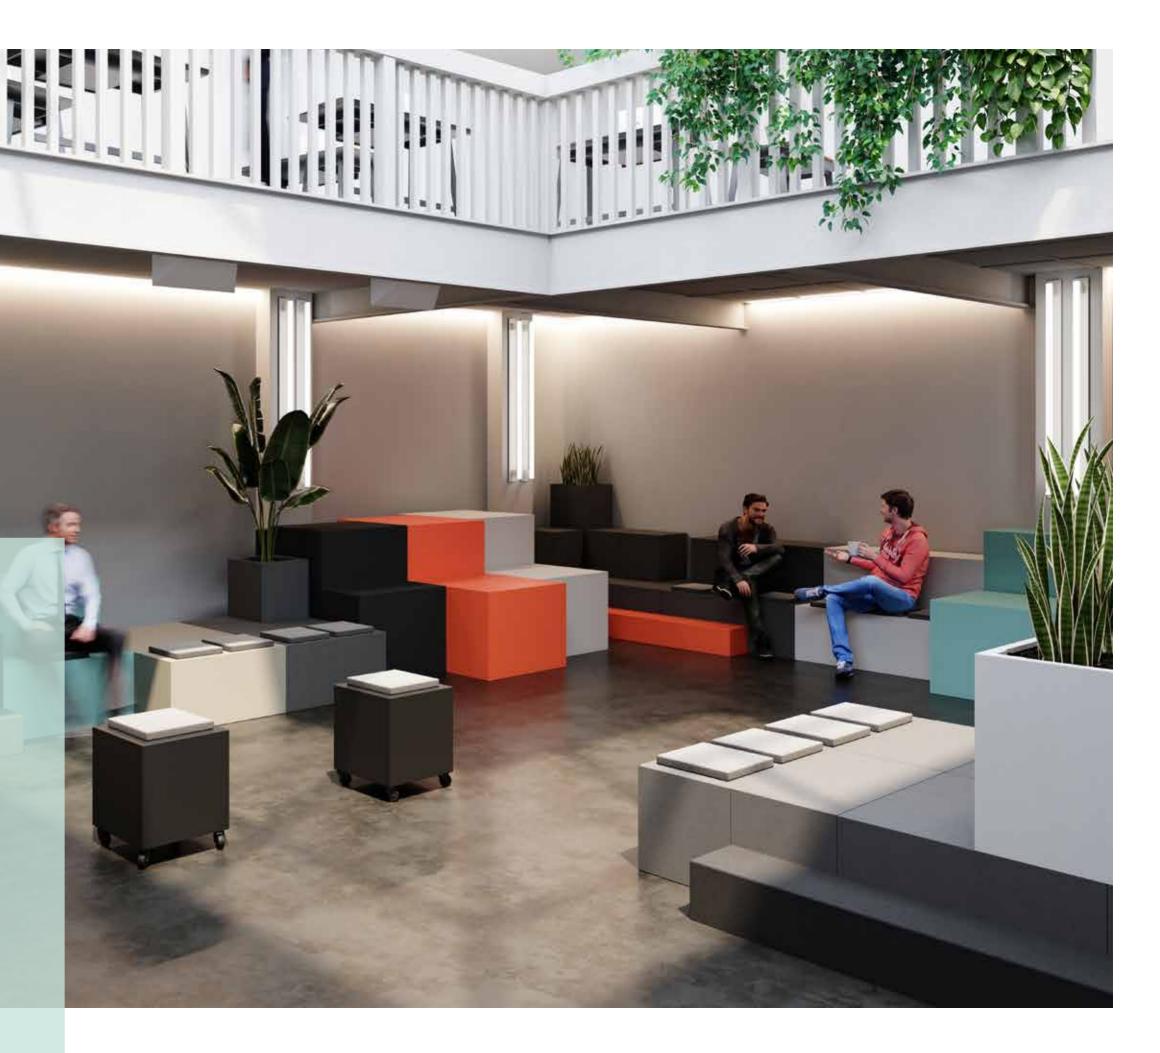

## Integral **flexibility**

Huddlebox<sup>®</sup> is the perfect tiered seating solution for creating flexible, collaborative spaces.

Huddlebox is no ordinary box. It is a unique piece of design engineering enabling you to create unlimited possibilities for getting people in a creative mindset.

## lt's all in **the detail**

Look closely and you'll see the attention to detail that goes into all our products

Whether designing for 20, 200 or 2,000 staff, Huddlebox<sup>®</sup> can be scaled to suit with just eight simple new modules, plus optional back and side panels, to choose from.

## Creating collaboration

Huddlebox<sup>®</sup> is perfect for opening up safer collaboration; something that is more important than ever with more people working from home and only visiting the office for specific tasks.

Enabling agile ways of working, through innovative design, Huddlebox encourages communication and creativity.