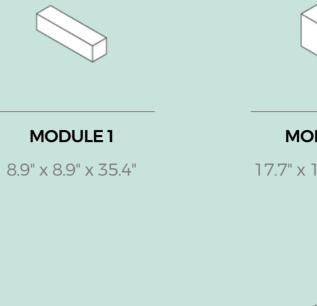

## lt's all in **the detail**

Look closely and you'll see the attention to detail that goes into all our products

Whether designing for 20, 200 or 2,000 staff, Huddlebox<sup>®</sup> can be scaled to suit with just eight simple new modules, plus optional back and side panels, to choose from.

The construction of these new modules makes them unique and even better than before with a simplified fitting system enabling increased flexibility and choice.

**MODULE 4 CUBBY** 17.7" x 17.7" x 17.7"

MODULE 7 26.6" x 35.4" x "35.4"