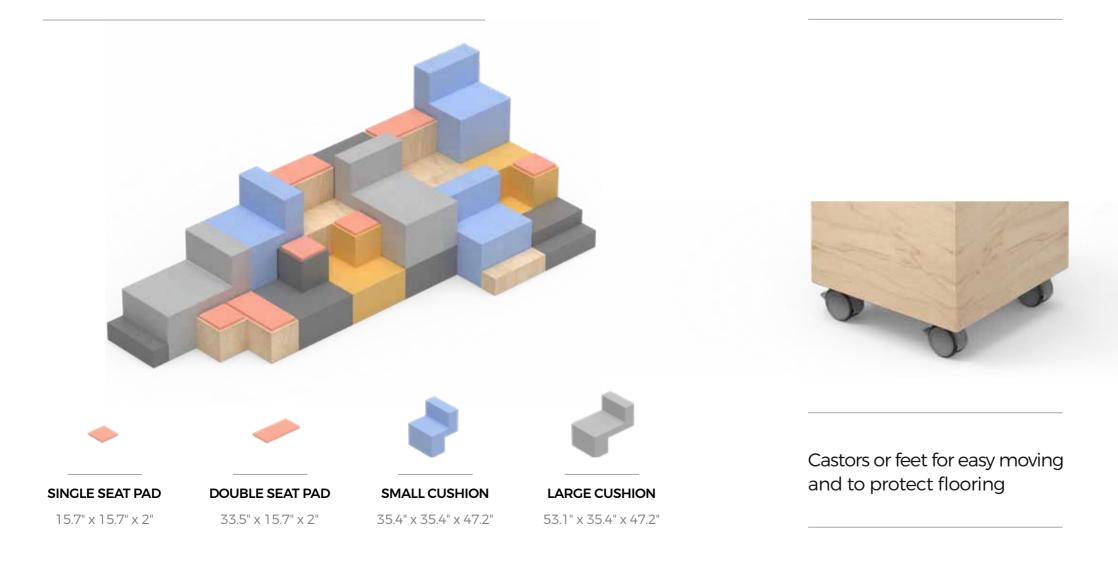

## lt's all in **the detail**

Look closely and you'll see the attention to detail that goes into all our products

Whether designing for 20, 200 or 2,000 staff, Huddlebox<sup>®</sup> can be scaled to suit with just eight simple new modules, plus optional back and side panels, to choose from.

The construction of these new modules makes them unique and even better than before with a simplified fitting system enabling increased flexibility and choice.

**MODULE 4 CUBBY** 17.7" x 17.7" x 17.7"

MODULE 7 26.6" x 35.4" x "35.4"

#### MODULE 2

17.7" x 17.7" x 17.7"

#### **MODULE 3 PLANTER**

17.7" x 17.7" x 17.7"

17.7" x 17.7" x 35.4"

#### MODULE 6

17.7" x 35.4" x 35.4"

MODULE 8 35.4" x 35.4" x 35.4"

#### **BACK/SIDE PANEL**

53.1" x 35.4" x 3.5" 53.1" x 17.7" x 3.5"