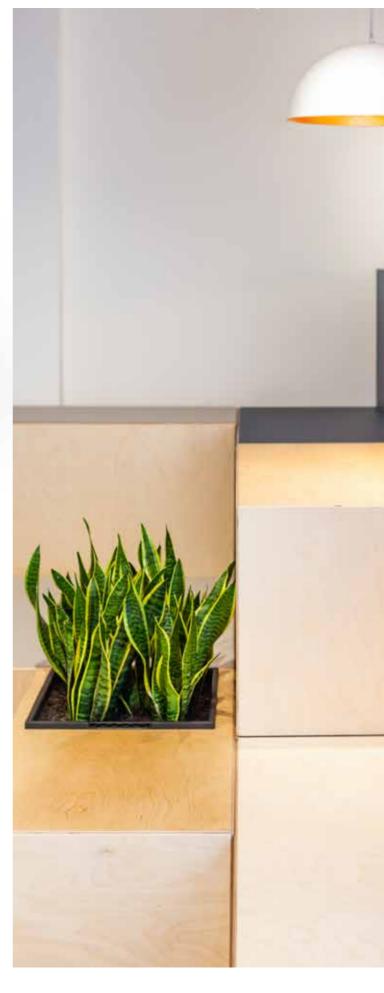

#### **MODULE 3 PLANTER**

17.7" x 17.7" x 17.7"

17.7" x 17.7" x 35.4"

# Spoilt for **choice**

Seat pads & cushions available for softer seating and to add a splash of color to your scheme

Biophilic designs bring nature indoors, promoting calmness