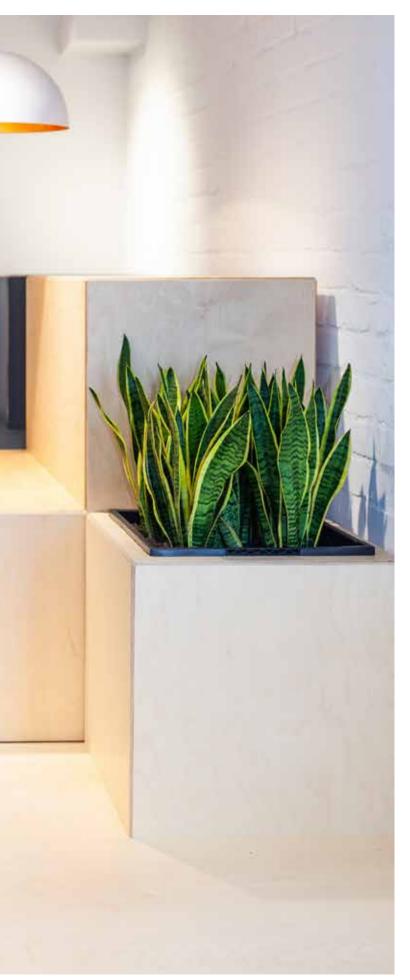

#### **MODULE 3 PLANTER**

17.7" x 17.7" x 17.7"

17.7" x 17.7" x 35.4"

# Spoilt for **choice**

Seat pads & cushions available for softer seating and to add a splash of color to your scheme

Biophilic designs bring nature indoors, promoting calmness