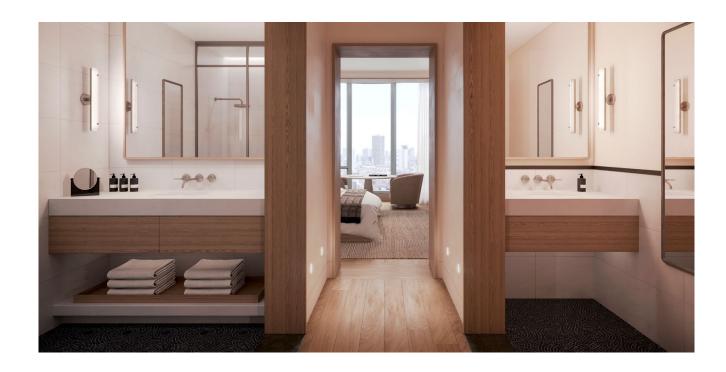

## The Ritz-Carlton, Amelia Island

Drawing on the breathtaking coastal beauty and southern charm of this iconic property, we worked with the management team to design accessories inspired by the surrounding landscape in hue, texture and pattern.

### **Guest Bath**

The soft neutral hues of our custom, two-toned Faux Shagreen finish evokes the sand and sea. We customized forms to ensure perfect fit and optimal function.

Two-Tone Custom
Colored Faux
Shagreen Finish
(pyramid trash can
with liner, canister
without lid, bath tray,
tissue box cover)

### **Guest Room**

In addition to guest room accessories in our Faux Shagreen finish, we also handcrafted beautiful wood luggage racks, notable for their clean elegance and exquisite (contract) quality.