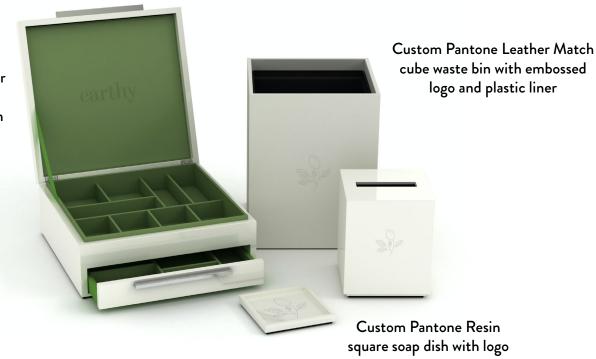

### **Guest Bath**

Custom Pantone Lacquer (amenity box and tissue box cover with silkscreen logo)

### Guest Room