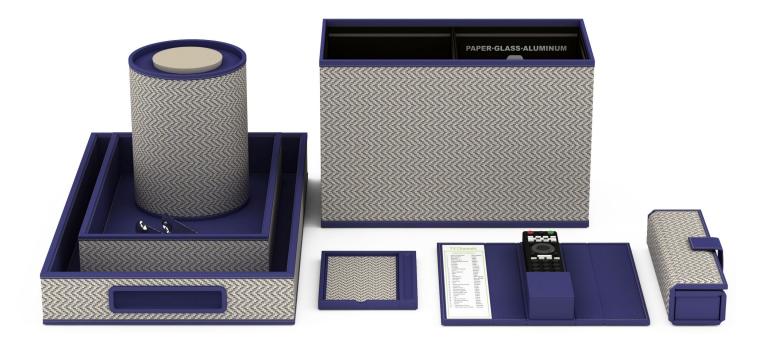

#### The Yacht Club at The Boca Raton

We developed guestroom and guest bath accessories to complement the blue tones and soft neutrals in these all-suite accomodations. Our hand loomed pieces, designed specifically for the Yacht Club, feature two toned (natural and richly colored blue) Mendong woven into a crisp, chevron pattern.

Our Chevron Mendong finish is crafted from Mendong grass, which is indigenous to Indonesia, sustainably grown and harvested, and then handloomed by our skilled artisans at our companyowned factory in Indonesia. The unique blue trim was specifically conceived to reflect the breezy, nautical sensibility of these elegant waterfront accommodations.