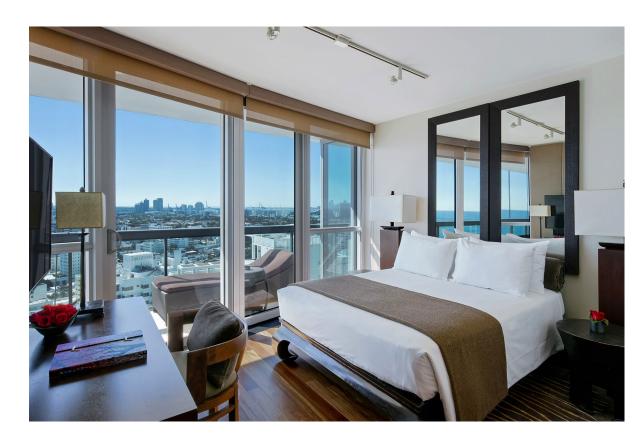

# The Setai, Miami Beach

Working with the luxe textures and deep brown tones of Palm Wood and woven Pandan, we created sophisticated room and bath accessories in keeping with the property's Far Eastern design aesthetic and the Asian traditions of simplicity and elegance.

## **Guest Room**

We worked with the property to develop these unique, custom pieces for the Asian inspired guest suites. Their graceful forms, clean designs and exquisite craftsmanship elevate the guest experience and form lasting impressions.