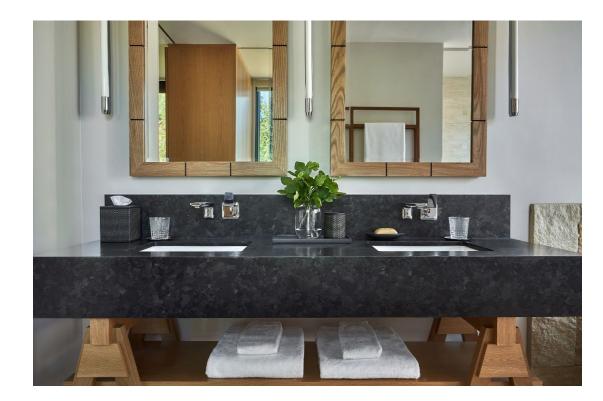

# Montage Big Sky

To complement the property's modern mountain design and timeless palette of regional woods and stones, we created custom guest room and bath accessories in natural wood, black sand resin and leather match, blending a variety of unique and earthy textures and tones.

### **Guest Bath**

Bath accessories were crafted from a variety of materials, including natural wood, black sand resin and our proprietary woven wave textured leather match.