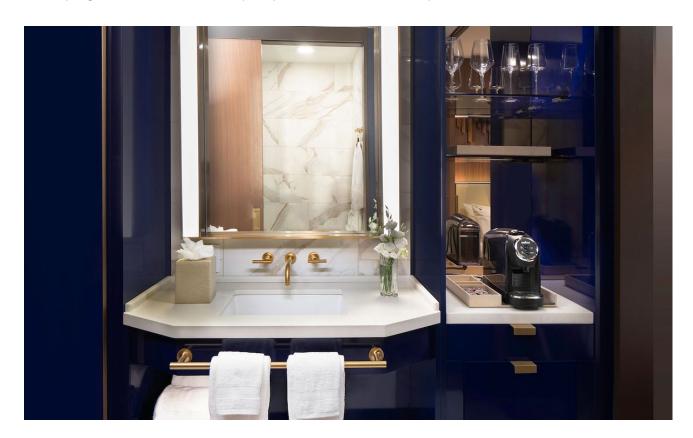

## The Ritz-Carlton, Amelia Island

Drawing on the breathtaking coastal beauty and southern charm of this iconic property, we worked with the management team to design accessories inspired by the surrounding landscape in hue, texture and pattern.

### **Guest Bath**

The soft neutral hues of our custom, two-toned Faux Shagreen finish evokes the sand and sea. We customized forms to ensure perfect fit and optimal function.

Two-Tone Custom
Colored Faux
Shagreen Finish
(pyramid trash can
with liner, canister
without lid, bath tray,
tissue box cover)

Clear Resin soap dish