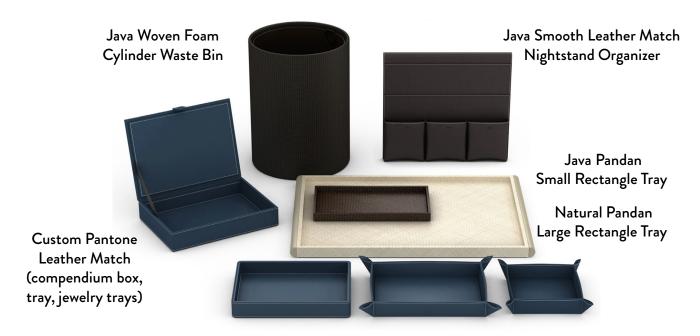

# Rosewood Le Guanahani, St. Barth

We created guest room and guest bath accessories for this charming property hidden away on its own private peninsula. The clean lines, soft tones and casual elegance of our pieces contribute to the laid back, yet luxurious, vibe that this island gem has perfected.

### **Guest Room**

Mixing materials, tones and textures contributes to the property's one-of-a-kind sensibility and further evokes the island spirit. We designed custom forms to allow these accessories a perfect fit in their spaces and created the nightstand organizer to elegantly house the remotes for the tv, fan and a/c. The vibrant blue Pantone is the property's signature hue.

### **Guest Bath**

Our Natural Pandan is crafted from the Pandan leaf, a completely renewable resource indigenous to Indonesia. In addition to being a beautiful, sustainable finish, it offers incredible design flexibility (available in almost any color) and value.