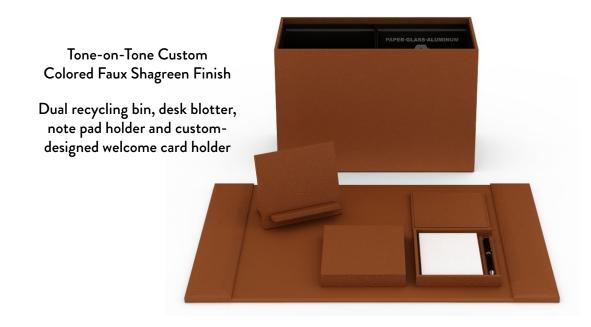

### Hard Rock New York

Hard Rock New York celebrates the vibrant rhythm of the city, with floor to ceiling windows, elegantly appointed guestrooms and unique musical touches. Our Faux Shagreen Leather Match and hand cast Resin accessories are sleek, sophisticated, modern and edgy, in keeping with Hard Rock's unique spirit, confidence and style.

### Guest Room

Our Champagne Faux Shagreen finish lends a soft, neutral tone that blends seamlessly into the guest room décor, with gold flecked that can't help but catch the eye.

## **Guest Bath**

Our hand cast resin is available in any color and design, including artful combinations imagined by the skilled artisans at our own factory in Indonesia.