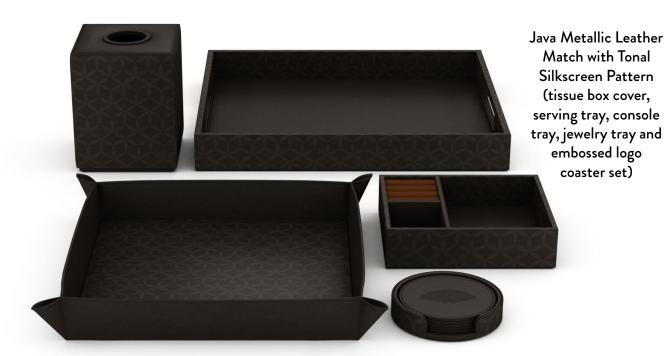

### **Guest Room**

We silkscreened our Java Metallic Leather Match material to create soft, rich, elegant accessories that are unique and intuitive to their spaces. The tonal geometric pattern (similar to that found on the guest room rug) is just one example of the exquisite detailing that Via Motif offers.

Mandarin Oriental Bosphorous, Istanbul (continued)