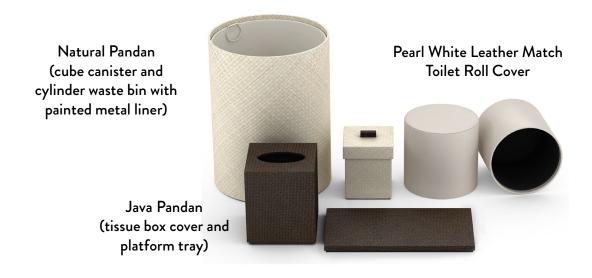

# Baker's Cay Resort (Curio Collection)

Baker's Cay selected our Natural Pandan finish with wood accents, perfect for the relaxed beachy vibe of the property. The soft ivory tone contrasts beautifully with the various woods in the guestroom / guest bath, while the woven texture adds a soft, organic touch.

Our Natural Pandan is crafted from the Pandan leaf, a completely renewable resource indigenous to Indonesia. In addition to being a beautiful, sustainable finish, it offers incredible design flexibility (available in almost any color) and value.