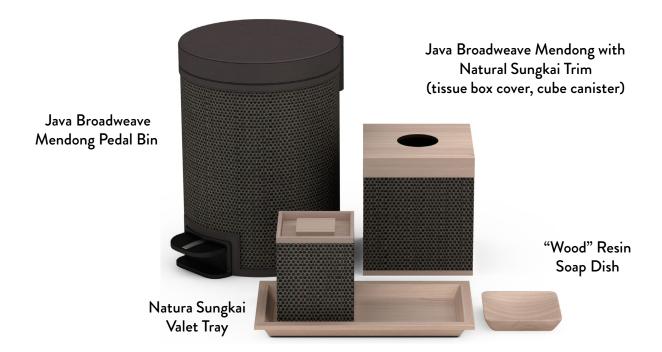

### The Tower at The Boca Raton

We worked with the team at this iconic property to develop accessories with a contemporary, coastal vibe. Our Natural Mendong with Bamboo trim evokes an effortlessly residential feel and contributes to the casual, yet luxurious sensibility of The Tower guestrooms.

Our Natural Mendong material is crafted from Mendong grass, which is sustainably grown and harvested, and then hand loomed by the skilled artisans at our company-owned factory in Indonesia. Trimmed in Bamboo, these pieces serve as elegant, organic touchpoints well suited for the Tower's breezy, waterfront setting.