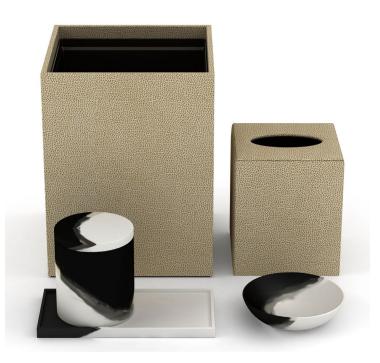

### Hard Rock New York

Hard Rock New York celebrates the vibrant rhythm of the city, with floor to ceiling windows, elegantly appointed guestrooms and unique musical touches. Our Faux Shagreen Leather Match and hand cast Resin accessories are sleek, sophisticated, modern and edgy, in keeping with Hard Rock's unique spirit, confidence and style.

### Guest Room

Our Champagne Faux Shagreen finish lends a soft, neutral tone that blends seamlessly into the guest room décor, with gold flecked that can't help but catch the eye.

## **Guest Bath**

Our hand cast resin is available in any color and design, including artful combinations imagined by the skilled artisans at our own factory in Indonesia.