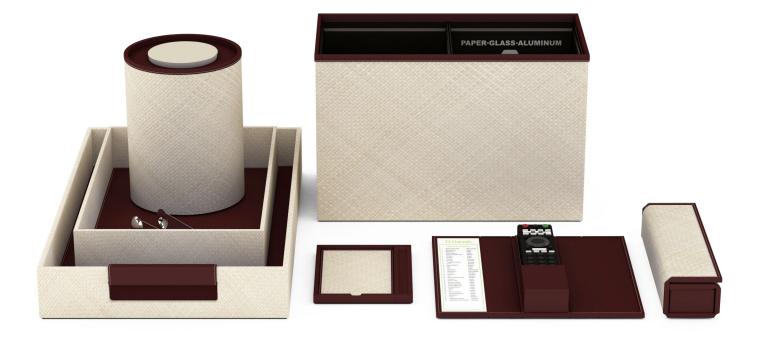

### **Guest Bath**

The soft neutral hues of our custom, two-toned Faux Shagreen finish evokes the sand and sea. We customized forms to ensure perfect fit and optimal function.

Two-Tone Custom
Colored Faux
Shagreen Finish
(pyramid trash can
with liner, canister
without lid, bath tray,
tissue box cover)

Clear Resin soap dish

### **Guest Room**

In addition to guest room accessories in our Faux Shagreen finish, we also handcrafted beautiful wood luggage racks, notable for their clean elegance and exquisite (contract) quality.