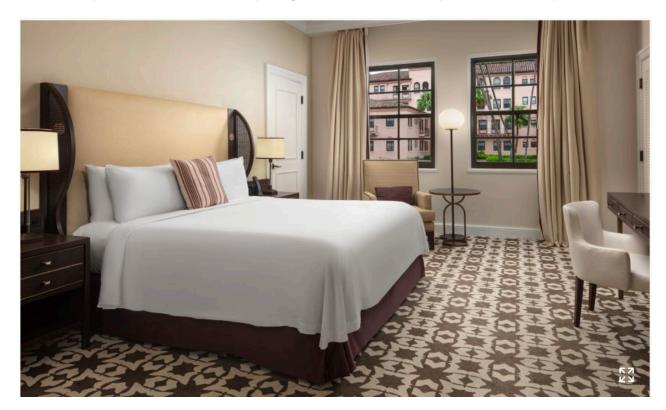

# Mandarin Oriental Bosphorous, Istanbul

We collaborated with the property's ownership group to design custom accessories for the guest rooms and baths as well as spa/public space areas. Our unique capabilities allowed us to create one-of-a-kind artifacts featuring organic textures, unique patterns and bespoke details. Every single piece captures the enchantment of the world's pan-continental city and evokes an authentic sense of place.

### **Guest Room**

We silkscreened our Java Metallic Leather Match material to create soft, rich, elegant accessories that are unique and intuitive to their spaces. The tonal geometric pattern (similar to that found on the guest room rug) is just one example of the exquisite detailing that Via Motif offers.