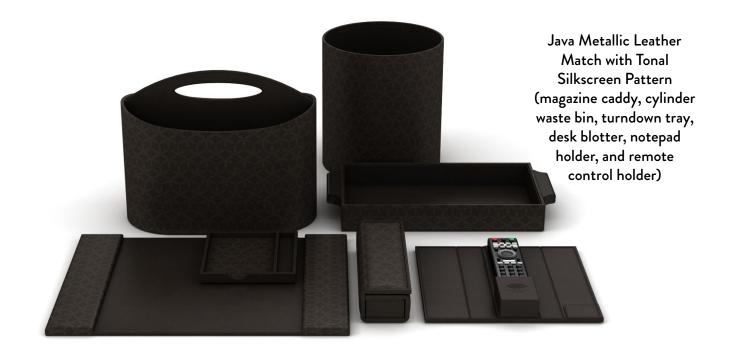

### **Guest Room**

We silkscreened our Java Metallic Leather Match material to create soft, rich, elegant accessories that are unique and intuitive to their spaces. The tonal geometric pattern (similar to that found on the guest room rug) is just one example of the exquisite detailing that Via Motif offers.

Mandarin Oriental Bosphorous, Istanbul (continued)