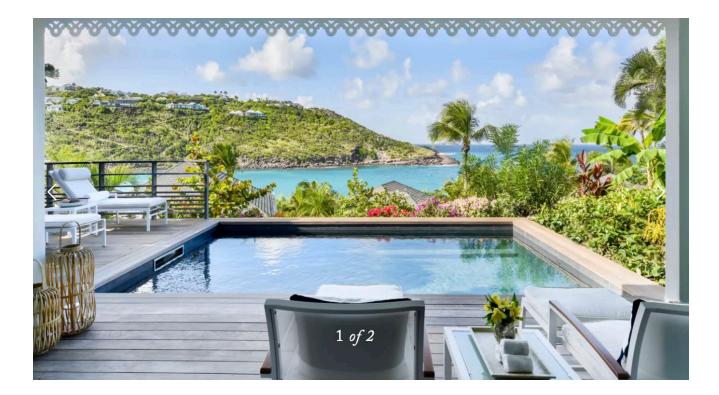

# Rosewood Le Guanahani, St. Barth

We created guest room and guest bath accessories for this charming property hidden away on its own private peninsula. The clean lines, soft tones and casual elegance of our pieces contribute to the laid back, yet luxurious, vibe that this island gem has perfected.

### **Guest Room**

Mixing materials, tones and textures contributes to the property's one-of-a-kind sensibility and further evokes the island spirit. We designed custom forms to allow these accessories a perfect fit in their spaces and created the nightstand organizer to elegantly house the remotes for the tv, fan and a/c. The vibrant blue Pantone is the property's signature hue.