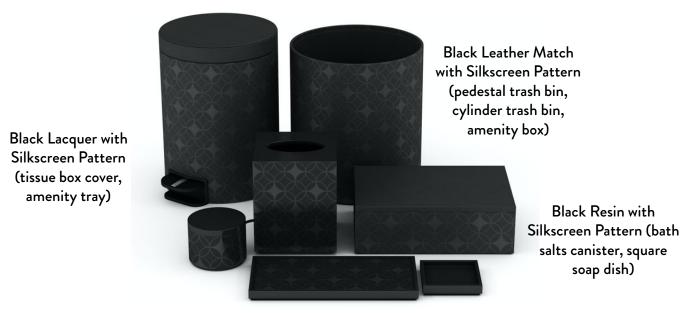

#### **Guest Bath**

Working in black tones with our Lacquer, Resin and Leather Match finishes, we created beautiful bath accessories featuring a soft gray, silkscreened pattern that lends an artful flair perfectly suited to this spectacular property.