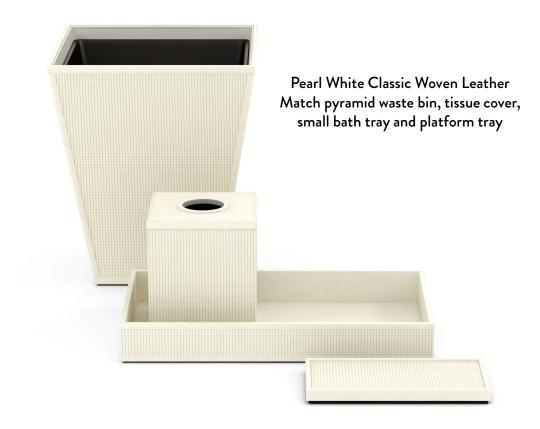

### **Breathless Cancun Soul**

Breathless Cancun Soul offers a cosmopolitan beach vibe with its stylish, sleek décor and neutral accents. Our Pearl White Classic Woven Leather Match accessories lend a clean, elegant and sophisticated touch in a space where every detail is thoughtfully and artfully conceived to enhance the guest experience.