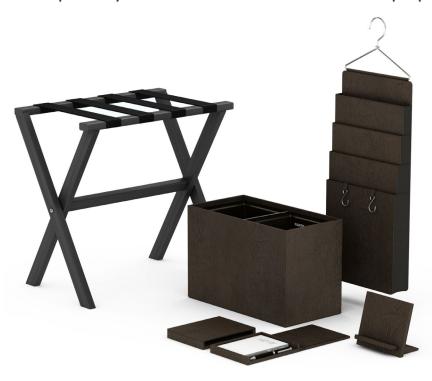

### **Guest Room**

In addition to guest room accessories in our Faux Shagreen finish, we also handcrafted beautiful wood luggage racks, notable for their clean elegance and exquisite (contract) quality.