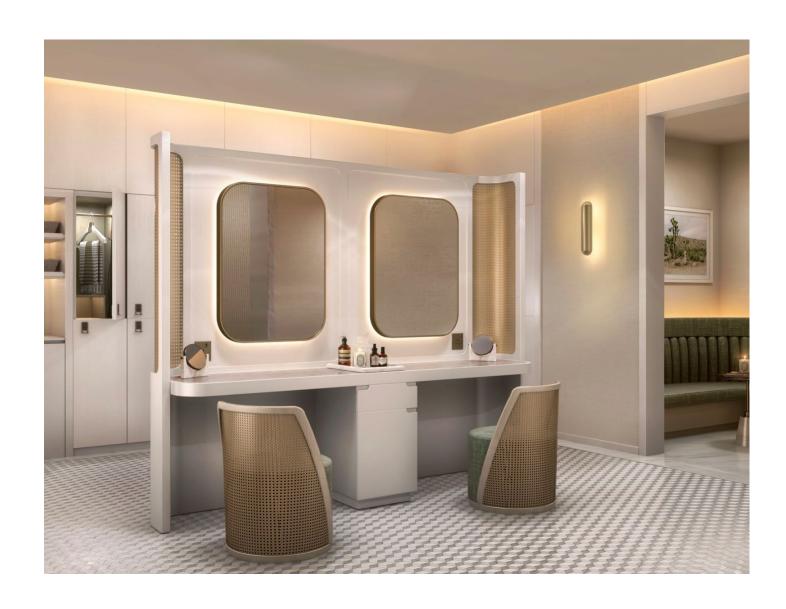

# Spa and Public Space Areas\*

Our Palm Wood and metallic Topaz Broadweave Leather Match pieces contribute to the warm, organic luxury of the spa and public space areas.

<sup>\*</sup> Reflects a small selection of items for the spa and public space areas.