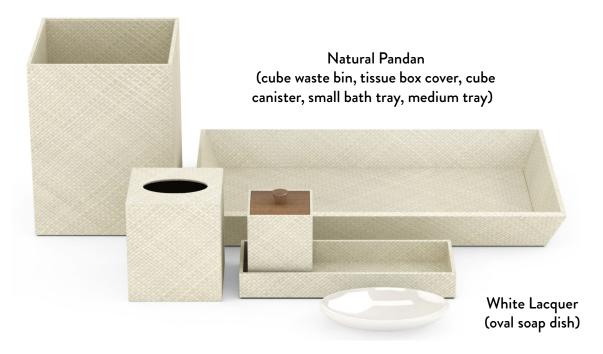

# The Setai, Miami Beach

Working with the luxe textures and deep brown tones of Palm Wood and woven Pandan, we created sophisticated room and bath accessories in keeping with the property's Far Eastern design aesthetic and the Asian traditions of simplicity and elegance.

### **Guest Bath**

The woven Java Pandan pieces are hand crafted from the leaf of the same name, indigenous to Indonesia, sustainably harvested, expertly woven and trimmed in Palm Wood by the skilled artisans at our company-owned factory in Indonesia. The custom bath caddy, crafted from the same richly-grained Palm Wood, serves as a luxurious invitation to revel in the serenity of the space.

### **Guest Bath**

Our Natural Pandan is crafted from the Pandan leaf, a completely renewable resource indigenous to Indonesia. In addition to being a beautiful, sustainable finish, it offers incredible design flexibility (available in almost any color) and value.