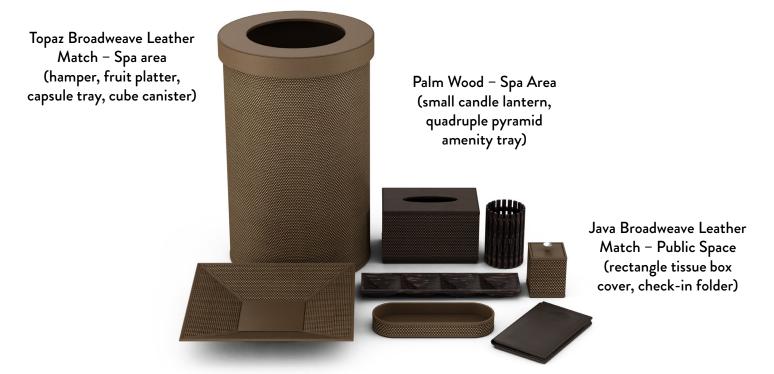

# Spa and Public Space Areas\*

Our Palm Wood and metallic Topaz Broadweave Leather Match pieces contribute to the warm, organic luxury of the spa and public space areas.

<sup>\*</sup> Reflects a small selection of items for the spa and public space areas.