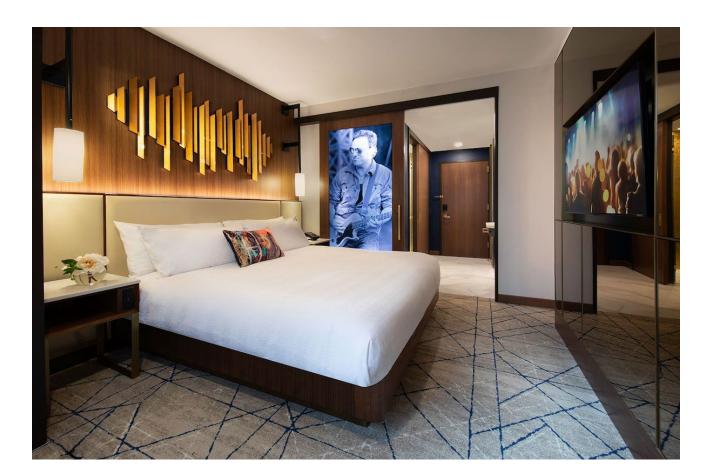

### Hard Rock New York

Hard Rock New York celebrates the vibrant rhythm of the city, with floor to ceiling windows, elegantly appointed guestrooms and unique musical touches. Our Faux Shagreen Leather Match and hand cast Resin accessories are sleek, sophisticated, modern and edgy, in keeping with Hard Rock's unique spirit, confidence and style.

### Guest Room

Our Champagne Faux Shagreen finish lends a soft, neutral tone that blends seamlessly into the guest room décor, with gold flecked that can't help but catch the eye.