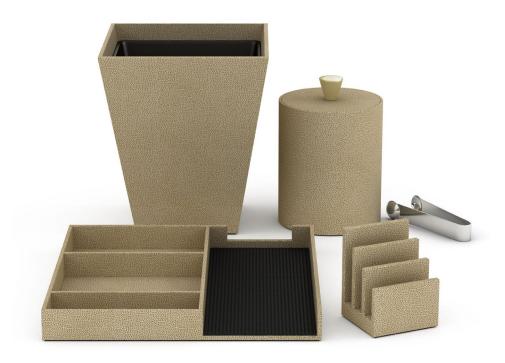

# Montage Big Sky

To complement the property's modern mountain design and timeless palette of regional woods and stones, we created custom guest room and bath accessories in natural wood, black sand resin and leather match, blending a variety of unique and earthy textures and tones.

### **Guest Bath**

Bath accessories were crafted from a variety of materials, including natural wood, black sand resin and our proprietary woven wave textured leather match.

### **Guest Room**

We explored a variety of finishes with Montage before developing this distressed, saddle leather match, so perfectly suited to the character of this boutique property.