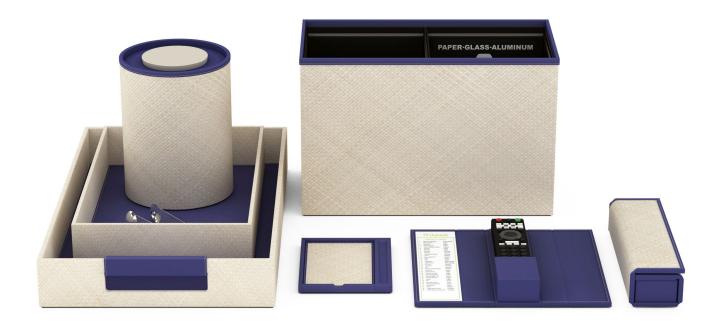

### **Guest Room**

Mixing materials, tones and textures contributes to the property's one-of-a-kind sensibility and further evokes the island spirit. We designed custom forms to allow these accessories a perfect fit in their spaces and created the nightstand organizer to elegantly house the remotes for the tv, fan and a/c. The vibrant blue Pantone is the property's signature hue.

### **Guest Bath**

Our Natural Pandan is crafted from the Pandan leaf, a completely renewable resource indigenous to Indonesia. In addition to being a beautiful, sustainable finish, it offers incredible design flexibility (available in almost any color) and value.