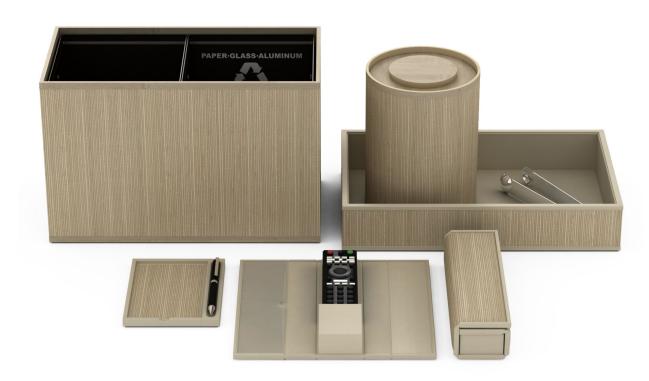

### Four Seasons Fort Lauderdale: Spa

White-washed Sungkai accessories, perfectly sized for their spaces, lend warm, elegant touches to this spa dressing room. Every single detail, from the configuration of the compartments on the amenity caddy to the brass tone of the pump dispenser nozzles to the font used for labelling on the bins, is thoughtfully and artfully conceived. The substantial weight of Via Motif Resin ensures that guest impressions of impeccable quality and world-class luxury are confirmed with every interaction.