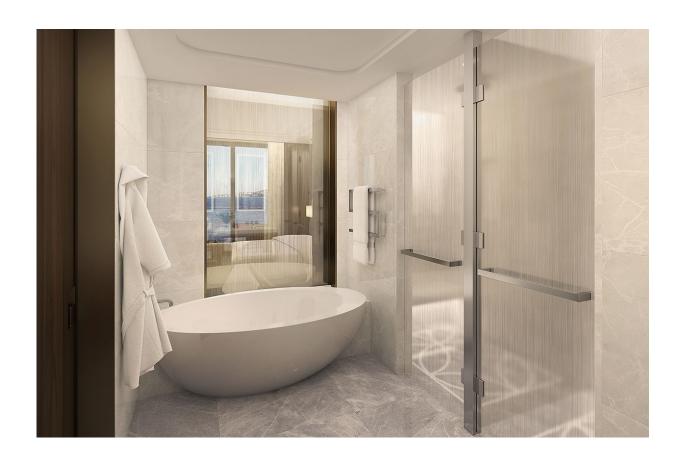

#### **Guest Bath**

Working in black tones with our Lacquer, Resin and Leather Match finishes, we created beautiful bath accessories featuring a soft gray, silkscreened pattern that lends an artful flair perfectly suited to this spectacular property.