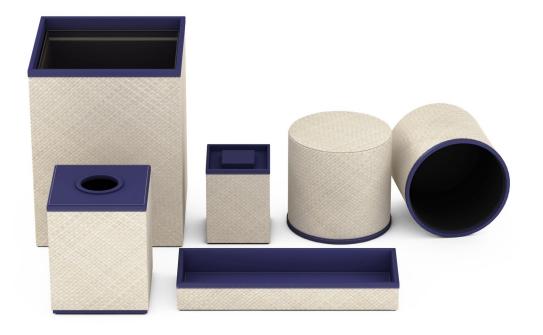

### **Guest Bath**

The soft neutral hues of our custom, two-toned Faux Shagreen finish evokes the sand and sea. We customized forms to ensure perfect fit and optimal function.

Two-Tone Custom
Colored Faux
Shagreen Finish
(pyramid trash can
with liner, canister
without lid, bath tray,
tissue box cover)

Clear Resin soap dish