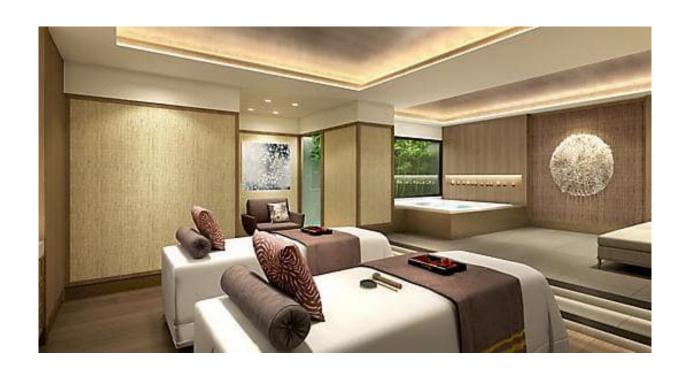

# Spa and Public Space Areas\*

Our Palm Wood and metallic Topaz Broadweave Leather Match pieces contribute to the warm, organic luxury of the spa and public space areas.

<sup>\*</sup> Reflects a small selection of items for the spa and public space areas.