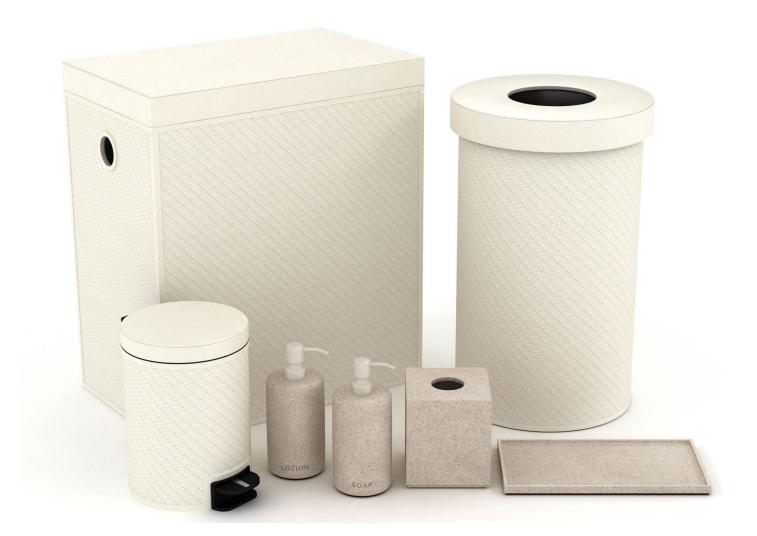

# Baker's Cay Resort (Curio Collection)

Baker's Cay selected our Natural Pandan finish with wood accents, perfect for the relaxed beachy vibe of the property. The soft ivory tone contrasts beautifully with the various woods in the guestroom / guest bath, while the woven texture adds a soft, organic touch.

Our Natural Pandan is crafted from the Pandan leaf, a completely renewable resource indigenous to Indonesia. In addition to being a beautiful, sustainable finish, it offers incredible design flexibility (available in almost any color) and value.

### **Guest Bathroom**

## **Guest Room**