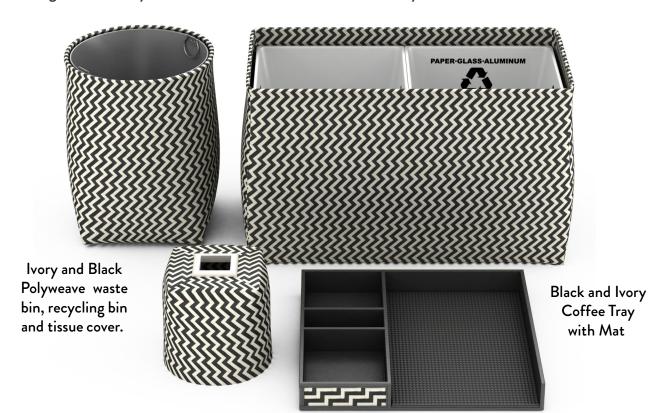

### The Buenaventura Golf & Beach Resort Panama

This Autograph Collection property selected our Polyweave finish for guestroom and bath accessories, choosing a striking two-toned (black and ivory) combination. Also available in single tones, our eco-friendly Polyweave is crafted from recycled polypropylene straps, which are hand woven into beautiful, organic forms by the skilled artisans at our owned factory in Indonesia.