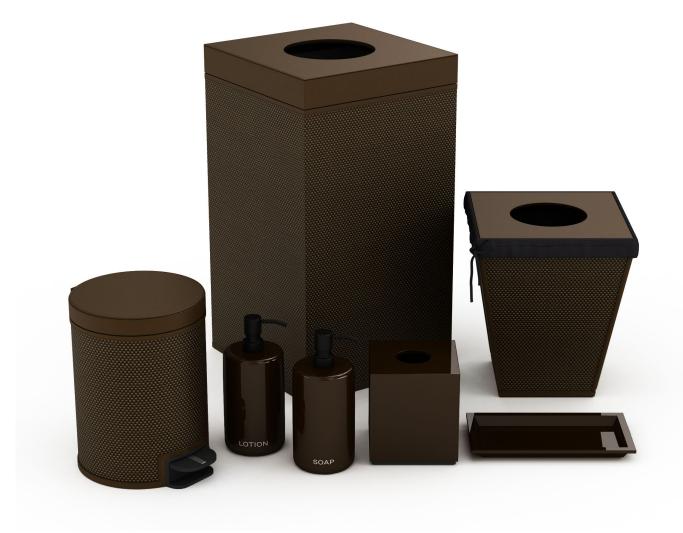

### **Guest Bath**

The soft neutral hues of our custom, two-toned Faux Shagreen finish evokes the sand and sea. We customized forms to ensure perfect fit and optimal function.

Two-Tone Custom
Colored Faux
Shagreen Finish
(pyramid trash can
with liner, canister
without lid, bath tray,
tissue box cover)

Clear Resin soap dish