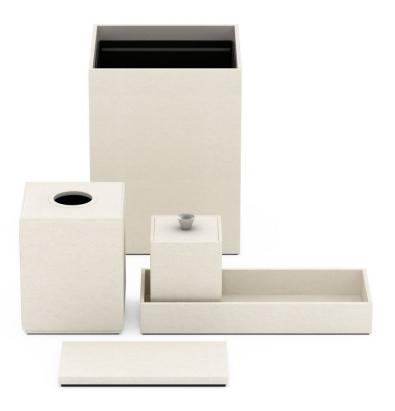

### The Buenaventura Golf & Beach Resort Panama

This Autograph Collection property selected our Polyweave finish for guestroom and bath accessories, choosing a striking two-toned (black and ivory) combination. Also available in single tones, our eco-friendly Polyweave is crafted from recycled polypropylene straps, which are hand woven into beautiful, organic forms by the skilled artisans at our owned factory in Indonesia.