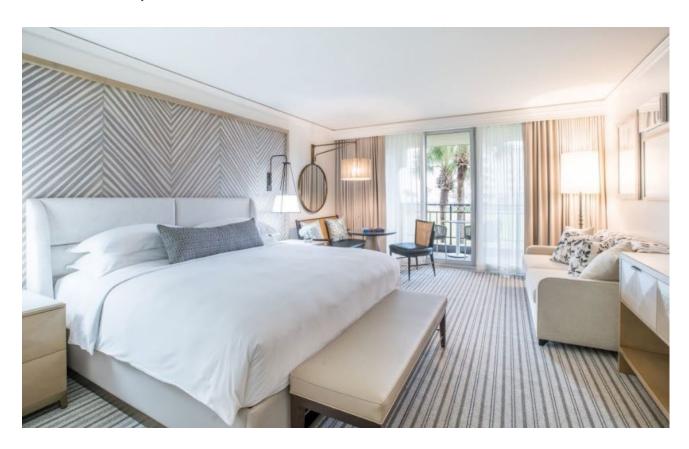

## The Ritz-Carlton, Amelia Island

Drawing on the breathtaking coastal beauty and southern charm of this iconic property, we worked with the management team to design accessories inspired by the surrounding landscape in hue, texture and pattern.





### **Guest Bath**

The soft neutral hues of our custom, two-toned Faux Shagreen finish evokes the sand and sea. We customized forms to ensure perfect fit and optimal function.

Two-Tone Custom
Colored Faux
Shagreen Finish
(pyramid trash can
with liner, canister
without lid, bath tray,
tissue box cover)



Clear Resin soap dish

### **Guest Room**

In addition to guest room accessories in our Faux Shagreen finish, we also handcrafted beautiful wood luggage racks, notable for their clean elegance and exquisite (contract) quality.





# Montage Big Sky

To complement the property's modern mountain design and timeless palette of regional woods and stones, we created custom guest room and bath accessories in natural wood, black sand resin and leather match, blending a variety of unique an