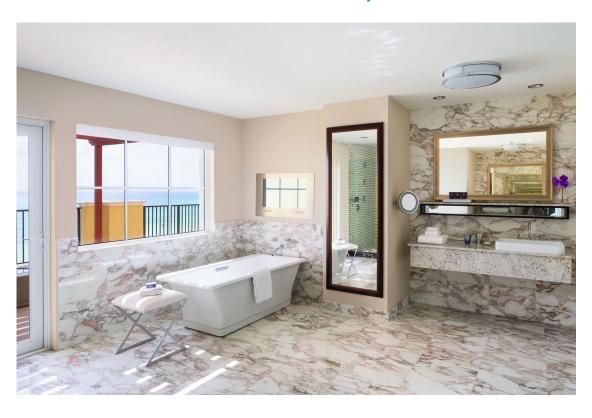

## The Ritz-Carlton, Amelia Island

Drawing on the breathtaking coastal beauty and southern charm of this iconic property, we worked with the management team to design accessories inspired by the surrounding landscape in hue, texture and pattern.

### **Guest Bath**

The soft neutral hues of our custom, two-toned Faux Shagreen finish evokes the sand and sea. We customized forms to ensure perfect fit and optimal function.

Two-Tone Custom
Colored Faux
Shagreen Finish
(pyramid trash can
with liner, canister
without lid, bath tray,
tissue box cover)