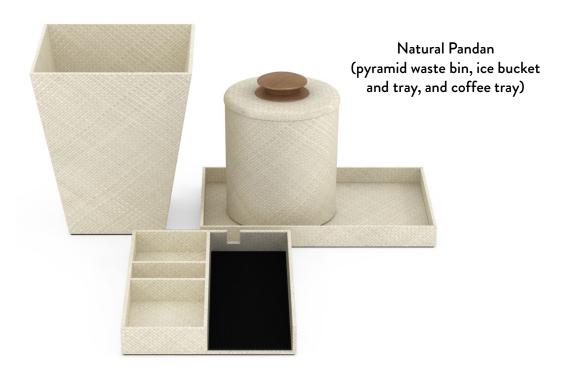

# The Setai, Miami Beach

Working with the luxe textures and deep brown tones of Palm Wood and woven Pandan, we created sophisticated room and bath accessories in keeping with the property's Far Eastern design aesthetic and the Asian traditions of simplicity and elegance.

### **Guest Bath**

The woven Java Pandan pieces are hand crafted from the leaf of the same name, indigenous to Indonesia, sustainably harvested, expertly woven and trimmed in Palm Wood by the skilled artisans at our company-owned factory in Indonesia. The custom bath caddy, crafted from the same richly-grained Palm Wood, serves as a luxurious invitation to revel in the serenity of the space.

### **Guest Bath**

Our Natural Pandan is crafted from the Pandan leaf, a completely renewable resource indigenous to Indonesia. In addition to being a beautiful, sustainable finish, it offers incredible design flexibility (available in almost any color) and value.