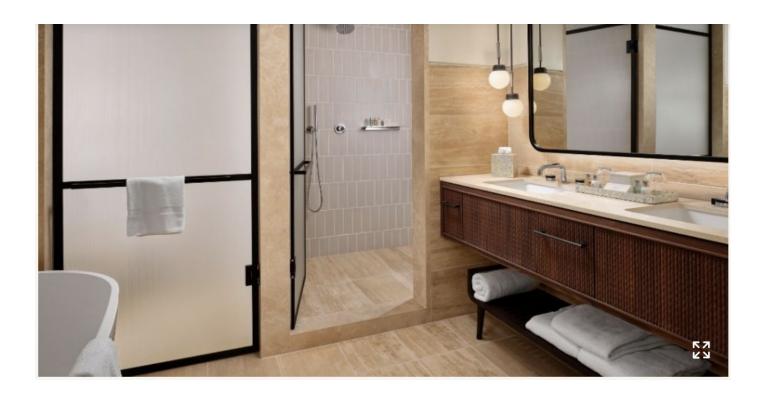

### The Tower at The Boca Raton

We worked with the team at this iconic property to develop accessories with a contemporary, coastal vibe. Our Natural Mendong with Bamboo trim evokes an effortlessly residential feel and contributes to the casual, yet luxurious sensibility of The Tower guestrooms.

Our Natural Mendong material is crafted from Mendong grass, which is sustainably grown and harvested, and then hand loomed by the skilled artisans at our company-owned factory in Indonesia. Trimmed in Bamboo, these pieces serve as elegant, organic touchpoints well suited for the Tower's breezy, waterfront setting.