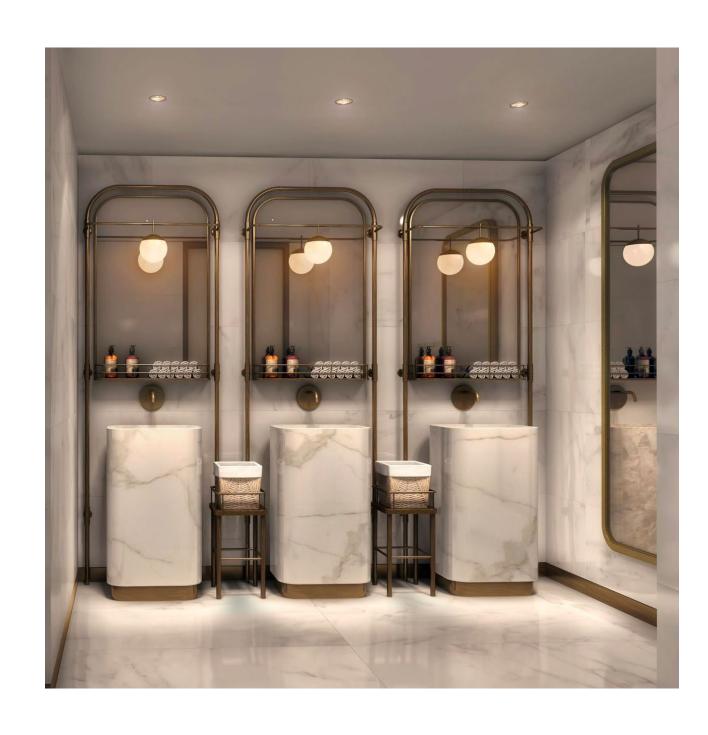

# Spa and Public Space Areas\*

Our Palm Wood and metallic Topaz Broadweave Leather Match pieces contribute to the warm, organic luxury of the spa and public space areas.

<sup>\*</sup> Reflects a small selection of items for the spa and public space areas.