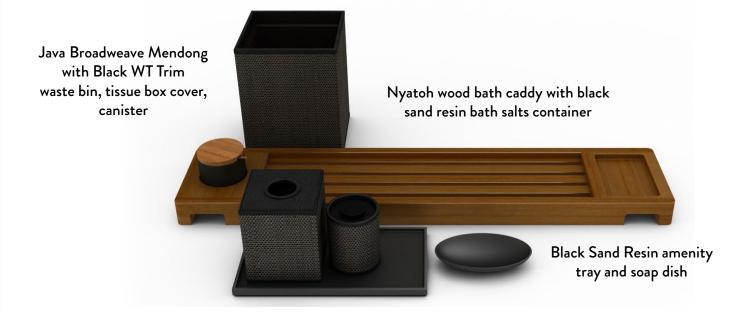

# The Setai, Miami Beach

Working with the luxe textures and deep brown tones of Palm Wood and woven Pandan, we created sophisticated room and bath accessories in keeping with the property's Far Eastern design aesthetic and the Asian traditions of simplicity and elegance.

### **Guest Bath**

The woven Java Pandan pieces are hand crafted from the leaf of the same name, indigenous to Indonesia, sustainably harvested, expertly woven and trimmed in Palm Wood by the skilled artisans at our company-owned factory in Indonesia. The custom bath caddy, crafted from the same richly-grained Palm Wood, serves as a luxurious invitation to revel in the serenity of the space.

## **Guest Room**

We worked with the property to develop these unique, custom pieces for the Asian inspired guest suites. Their graceful forms, clean designs and exquisite craftsmanship elevate the guest experience and form lasting impressions.