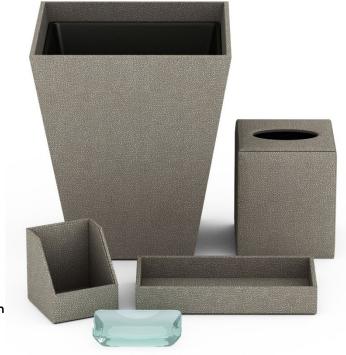

## The Ritz-Carlton, Amelia Island

Drawing on the breathtaking coastal beauty and southern charm of this iconic property, we worked with the management team to design accessories inspired by the surrounding landscape in hue, texture and pattern.





### **Guest Bath**

The soft neutral hues of our custom, two-toned Faux Shagreen finish evokes the sand and sea. We customized forms to ensure perfect fit and optimal function.

Two-Tone Custom
Colored Faux
Shagreen Finish
(pyramid trash can
with liner, canister
without lid, bath tray,
tissue box cover)



Clear Resin soap dish

### **Guest Room**

In addition to guest room accessories in our Faux Shagreen finish, we also handcrafted beautiful wood luggage racks, notable for their clean elegance and exquisite (contract) quality.





# Montage Big Sky

To complement the property's modern mountain design and timeless palette of regional woods and stones, we created custom guest room and bath accessories in natural wood, black sand resin and leather match, blending a variety of unique and earthy textures and tones.





### **Guest Bath**

Bath accessories were crafted from a variety of materials, including natural wood, black sand resin and our proprietary woven wave textured leather match.



### **Guest Room**

We explored a variety of finishes with Montage before developing this distress