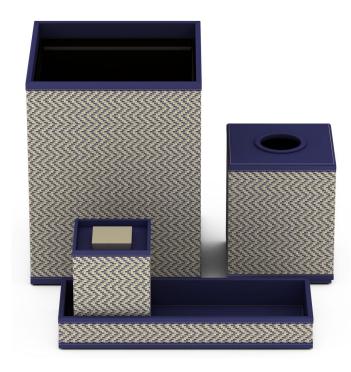

#### The Yacht Club at The Boca Raton

We developed guestroom and guest bath accessories to complement the blue tones and soft neutrals in these all-suite accomodations. Our hand loomed pieces, designed specifically for the Yacht Club, feature two toned (natural and richly colored blue) Mendong woven into a crisp, chevron pattern.

Our Chevron Mendong finish is crafted from Mendong grass, which is indigenous to Indonesia, sustainably grown and harvested, and then handloomed by our skilled artisans at our companyowned factory in Indonesia. The unique blue trim was specifically conceived to reflect the breezy, nautical sensibility of these elegant waterfront accommodations.