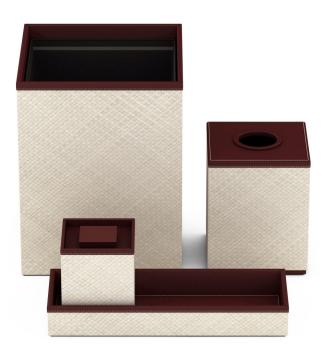

### **Guest Bath**

The soft neutral hues of our custom, two-toned Faux Shagreen finish evokes the sand and sea. We customized forms to ensure perfect fit and optimal function.

Two-Tone Custom
Colored Faux
Shagreen Finish
(pyramid trash can
with liner, canister
without lid, bath tray,
tissue box cover)

Clear Resin soap dish