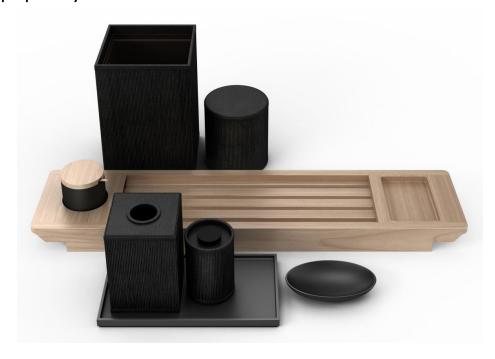

### Four Seasons Fort Lauderdale: Spa

White-washed Sungkai accessories, perfectly sized for their spaces, lend warm, elegant touches to this spa dressing room. Every single detail, from the configuration of the compartments on the amenity caddy to the brass tone of the pump dispenser nozzles to the font used for labelling on the bins, is thoughtfully and artfully conceived. The substantial weight of Via Motif Resin ensures that guest impressions of impeccable quality and world-class luxury are confirmed with every interaction.