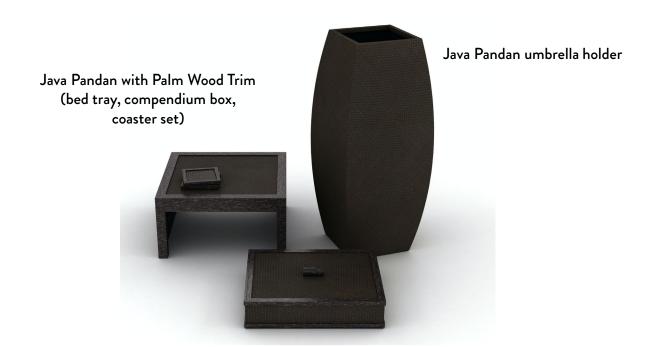

### **Guest Bath**

The woven Java Pandan pieces are hand crafted from the leaf of the same name, indigenous to Indonesia, sustainably harvested, expertly woven and trimmed in Palm Wood by the skilled artisans at our company-owned factory in Indonesia. The custom bath caddy, crafted from the same richly-grained Palm Wood, serves as a luxurious invitation to revel in the serenity of the space.

## **Guest Room**

We worked with the property to develop these unique, custom pieces for the Asian inspired guest suites. Their graceful forms, clean designs and exquisite craftsmanship elevate the guest experience and form lasting impressions.