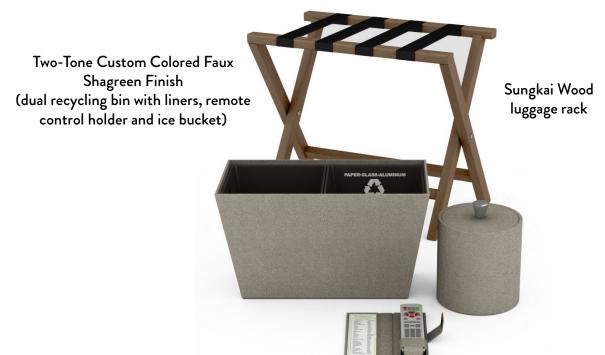

## The Ritz-Carlton, Amelia Island

Drawing on the breathtaking coastal beauty and southern charm of this iconic property, we worked with the management team to design accessories inspired by the surrounding landscape in hue, texture and pattern.

### **Guest Bath**

The soft neutral hues of our custom, two-toned Faux Shagreen finish evokes the sand and sea. We customized forms to ensure perfect fit and optimal function.

Two-Tone Custom
Colored Faux
Shagreen Finish
(pyramid trash can
with liner, canister
without lid, bath tray,
tissue box cover)

### **Guest Room**

In addition to guest room accessories in our Faux Shagreen finish, we also handcrafted beautiful wood luggage racks, notable for their clean elegance and exquisite (contract) quality.