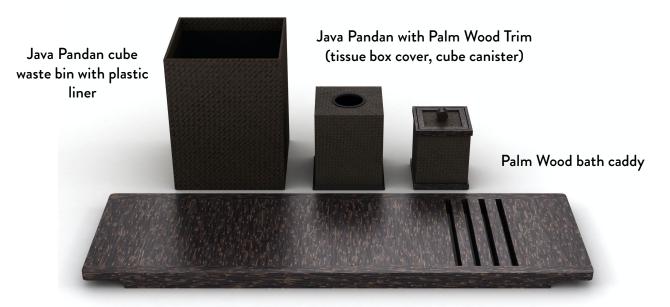

### **Guest Bath**

The woven Java Pandan pieces are hand crafted from the leaf of the same name, indigenous to Indonesia, sustainably harvested, expertly woven and trimmed in Palm Wood by the skilled artisans at our company-owned factory in Indonesia. The custom bath caddy, crafted from the same richly-grained Palm Wood, serves as a luxurious invitation to revel in the serenity of the space.