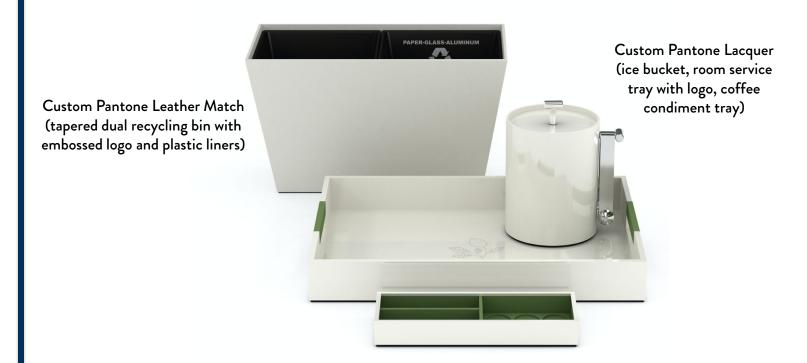

### ette hotels

As an emerging brand, ette hotels is focused on ensuring that every single design element has meaning and purpose, conveying its identity and enhancing the guest experience. We developed these custom Lacquer and Leather Match accessories inspired by the brand's fresh style and crisp, artful, vibe.

The lemon tree is an important symbol of ette's brand identity, symbolizing love, light and fortune, and evoking joy, optimism and positive energy. We incorporated this image into select accessories, allowing our pieces to help narrate ette's unique story.