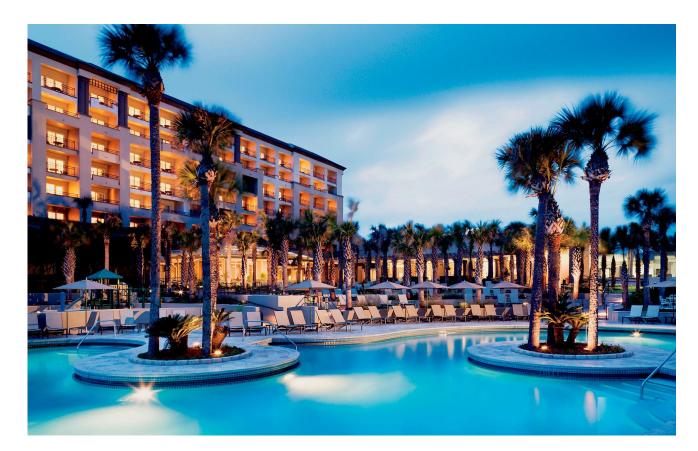

## The Ritz-Carlton, Amelia Island

Drawing on the breathtaking coastal beauty and southern charm of this iconic property, we worked with the management team to design accessories inspired by the surrounding landscape in hue, texture and pattern.





### **Guest Bath**

The soft neutral hues of our custom, two-toned Faux Shagreen finish evokes the sand and sea. We customized forms to ensure perfect fit and optimal function.

Two-Tone Custom
Colored Faux
Shagreen Finish
(pyramid trash can
with liner, canister
without lid, bath tray,
tissue box cover)



Clear Resin soap dish

### **Guest Room**

In addition to guest room accessories in our Faux Shagreen finish, we also handcrafted beautiful wood luggage racks, notable for their clean elegance and exquisite (contract) quality.





# Mont