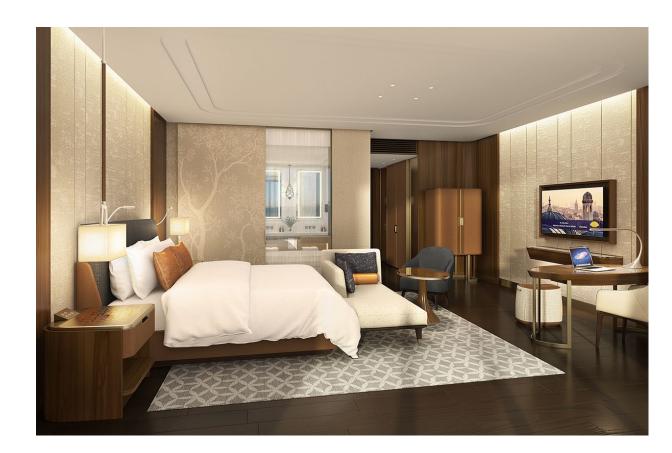

# Mandarin Oriental Bosphorous, Istanbul

We collaborated with the property's ownership group to design custom accessories for the guest rooms and baths as well as spa/public space areas. Our unique capabilities allowed us to create one-of-a-kind artifacts featuring organic textures, unique patterns and bespoke details. Every single piece captures the enchantment of the world's pan-continental city and evokes an authentic sense of place.

### **Guest Room**

We silkscreened our Java Metallic Leather Match material to create soft, rich, elegant accessories that are unique and intuitive to their spaces. The tonal geometric pattern (similar to that found on the guest room rug) is just one example of the exquisite detailing that Via Motif offers.