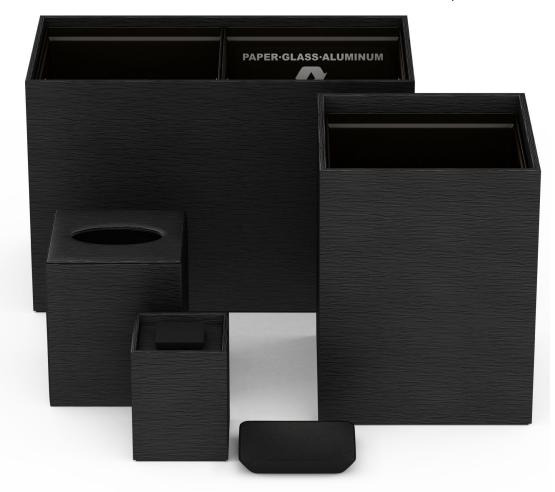

# Pendry Manhattan West

Pendry offers guests an airy, relaxed version of New York and its timeless sophistication. The clean lines and crisp elegance of our Wave Textured Leather Match accessories work beautifully in these stunning interiors, punctuating the warm, contemporary design and understated, California-inspired take on progressive luxury.

### Guest Room & Bath

Our Wave Textured Leather Match is available in any color, included single tone (as pictured) or tone-on-tone. As a signature Via Motif collection, we hold stock of selected pieces at our warehouse in California, often allowing for "quick ship" delivery.

Black Wave Textured Leather Match (cube recycling bin, cube storage bin, tissue box cover, cube canister)

Black Sand Reis soap dish