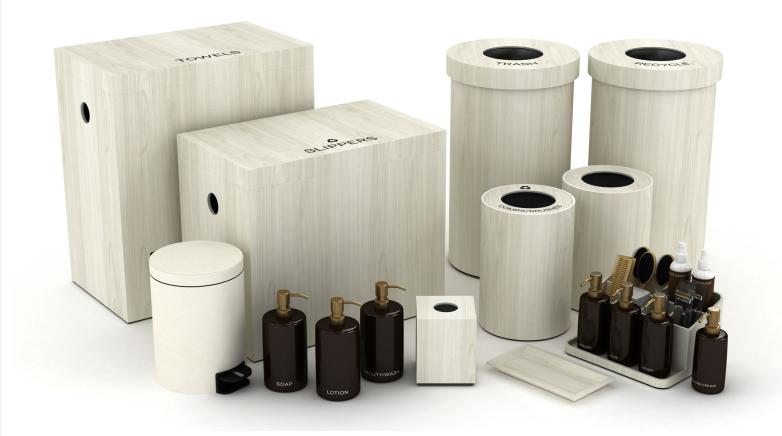

### Four Seasons Fort Lauderdale: Spa

White-washed Sungkai accessories, perfectly sized for their spaces, lend warm, elegant touches to this spa dressing room. Every single detail, from the configuration of the compartments on the amenity caddy to the brass tone of the pump dispenser nozzles to the font used for labelling on the bins, is thoughtfully and artfully conceived. The substantial weight of Via Motif Resin ensures that guest impressions of impeccable quality and world-class luxury are confirmed with every interaction.