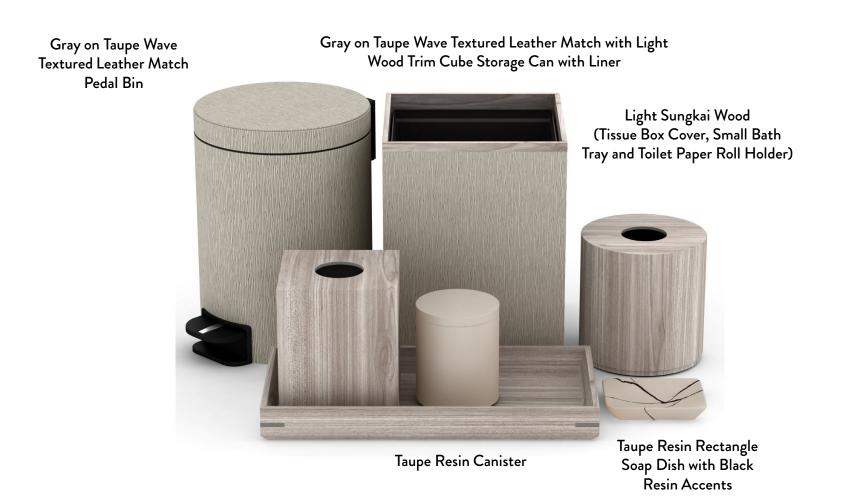

# Custom Finish Look Book



INSPIRED HANDCRAFTED ACCESSORIES



# **Guest Bathroom Inspirations**



#### Wood, Smooth Leather Match, Resin





# Classic Mendong, Bamboo, Lacquer, Resin



Lacquer Dry Amenity Box with



# Wave Textured Leather Match, Wood, Resin





# Lacquer, Resin, Sungkai Wood, Smooth Leather Match





#### Lacquer, Resin and Classic Woven Leatherette





# Lacquer, Resin and Smooth Leather Match

White Lacquer (Cube Wastebasket with Plastic Liner, Tissue Box Cover and Small Bath Tray)



Custom Colored Green Leather Match (Jewelry Box, Jewelry Tray and Shoe Tray  Green Clear Resin
(Round Soap Dish, Lids for Tissue Box Cover, Canister, Toothbrush Holder)



#### Woven Wave Textured (WT) Leather Match, Wood and Resin



9



### Broadweave Mendong, Wood and Resin





#### Lacquer, Smooth Leather Match, Wood and Resin



Topaz Resin (Canister with Orange Resin Lid, Bath Tray and Round Soap Dish)



#### Pandan and Palm Wood





#### Wood, Resin and Smooth Leather Match





#### Wave Textured Leather Match, Wood, Resin



Gra