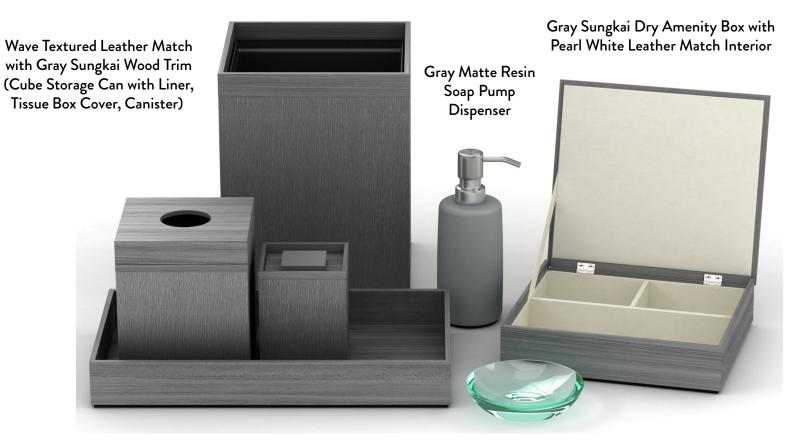

sin





# Lacquer, Resin, Sungkai Wood, Smooth Leather Match





#### Lacquer, Resin and Classic Woven Leatherette





# Lacquer, Resin and Smooth Leather Match

White Lacquer (Cube Wastebasket with Plastic Liner, Tissue Box Cover and Small Bath Tray)



Custom Colored Green Leather Match (Jewelry Box, Jewelry Tray and Shoe Tray  Green Clear Resin
(Round Soap Dish, Lids for Tissue Box Cover, Canister, Toothbrush Holder)



#### Woven Wave Textured (WT) Leather Match, Wood and Resin



9



### Broadweave Mendong, Wood and Resin





#### Lacquer, Smooth Leather Match, Wood and Resin



Topaz Resin (Canister with Orange Resin Lid, Bath Tray and Round Soap Dish)



#### Pandan and Palm Wood





#### Wood, Resin and Smooth Leather Match





#### Wave Textured Leather Match, Wood, Resin



Gray Sungkai Small Bath Tray

Green "Glass" Resin Round Soap Dish



# Gray Lacquer, Resin, Wood, Smooth Leather Match



Gray Matte Resin (Bath Tray and Square Soap Dish)



#### Wood, Resin, Leather Match



(Bath Tray and Round Soap Dish)

Wood Lid

# VIA MOTIF

# Faux Gilded Lacquer, Wave Textured Leather Match, Resin

Wave Textured Leather Match (Pedal Bin with Plastic Liner and Cube Wastebasket with Liner)



Black Resin (Round Soap Dish and Canister with Faux Gilded Gray Lid)



## Silkscreen Lacquer, Silkscreen Leather Match and Resin



Square Soap Dish



# **Guest Room Inspirations**



#### Wood, Resin and Smooth Leather Match





# Lacquer, Resin, Smooth Leather Match



Topaz Faux Gilded Lacquer "Welcome" Bowl Pearl White Lacquer Service Tray with Leather Match Floor



##