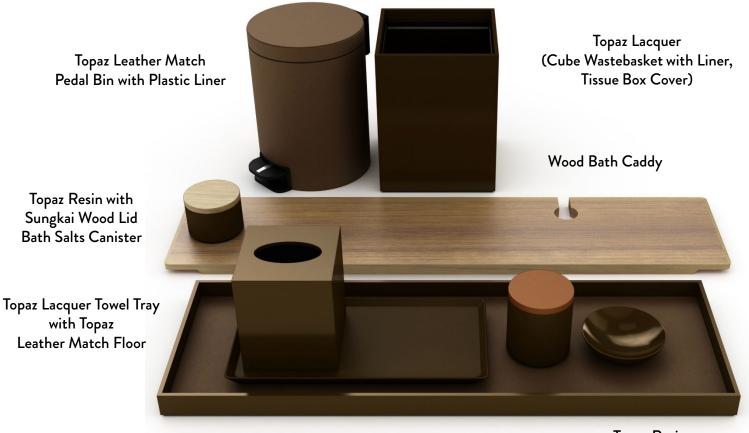

#### Lacquer, Smooth Leather Match, Wood and Resin

Topaz Resin (Canister with Orange Resin Lid, Bath Tray and Round Soap Dish)