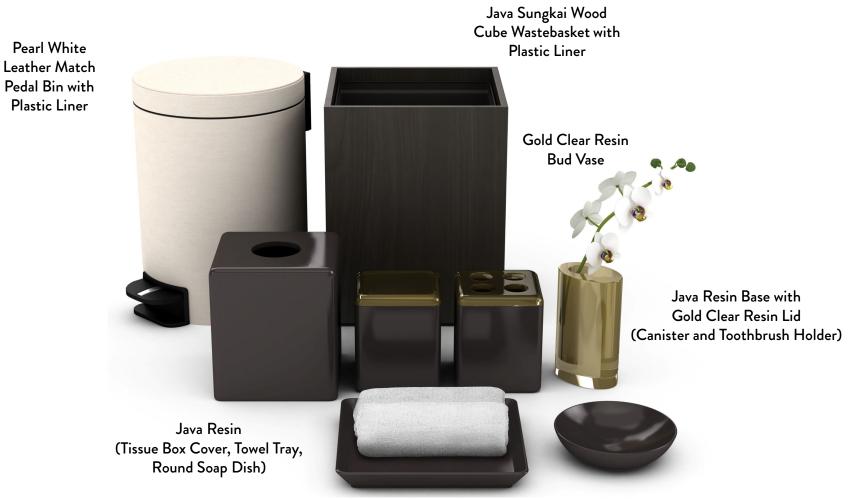

Box with



# Wave Textured Leather Match, Wood, Resin





# Lacquer, Resin, Sungkai Wood, Smooth Leather Match





#### Lacquer, Resin and Classic Woven Leatherette





# Lacquer, Resin and Smooth Leather Match

White Lacquer (Cube Wastebasket with Plastic Liner, Tissue Box Cover and Small Bath Tray)



Custom Colored Green Leather Match (Jewelry Box, Jewelry Tray and Shoe Tray  Green Clear Resin
(Round Soap Dish, Lids for Tissue Box Cover, Canister, Toothbrush Holder)



#### Woven Wave Textured (WT) Leather Match, Wood and Resin



9



### Broadweave Mendong, Wood and Resin





#### Lacquer, Smooth Leather Match, Wood and Resin



Topaz Resin (Canister with Orange Resin Lid, Bath Tray and Round Soap Dish)



#### Pandan and Palm Wood





#### Wood, Resin and Smooth Leather Match





#### Wave Textured Leather Match, Wood, Resin



Gray Sungkai Small Bath Tray

Green "Glass" Resin Round Soap Dish



# Gray Lacquer, Resin, Wood, Smooth Leather Match



Gray Matte Resin (Bath Tray and Square Soap Dish)



#### Wood, Resin, Leather Match



(Bath Tray and Round Soap Dish)

Wood Lid

# VIA MOTIF

# Faux Gilded Lacquer, Wave Textured Leather Match, Resin

Wave Textured Leather Match (Pedal Bin with Plastic Liner and Cube Wastebasket with Liner)



Black Resin (Round Soap Dish and Canister with Faux Gilded Gray Lid)



## Silkscreen Lacquer, Silkscreen Leather Match and Resin



Square Soap Dish



# **Guest Room Inspirations**



#### Wood, Resin and Smooth Leather Match





# Lacquer, Resin, Smooth Leather Match



Topaz Faux Gilded Lacquer "Welcome" Bowl Pearl White