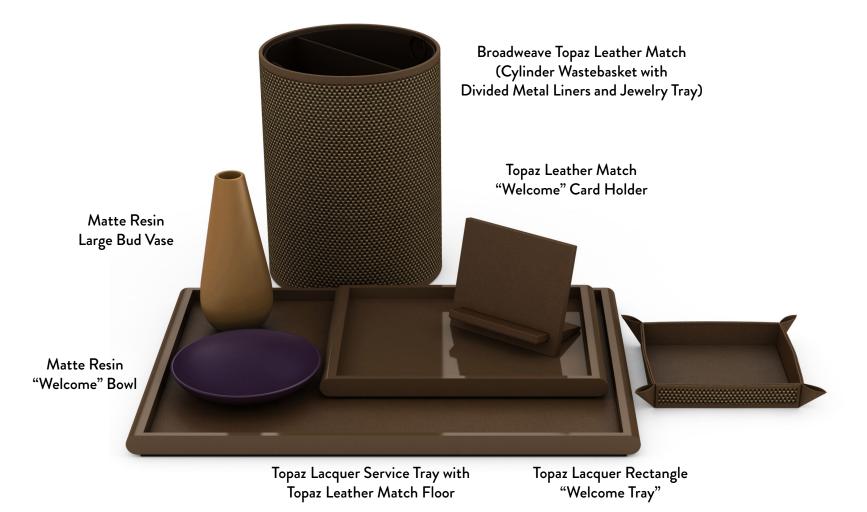

Match



Gray Matte Resin (Bath Tray and Square Soap Dish)



#### Wood, Resin, Leather Match



(Bath Tray and Round Soap Dish)

Wood Lid

# VIA MOTIF

# Faux Gilded Lacquer, Wave Textured Leather Match, Resin

Wave Textured Leather Match (Pedal Bin with Plastic Liner and Cube Wastebasket with Liner)



Black Resin (Round Soap Dish and Canister with Faux Gilded Gray Lid)



## Silkscreen Lacquer, Silkscreen Leather Match and Resin



Square Soap Dish



# **Guest Room Inspirations**



#### Wood, Resin and Smooth Leather Match





# Lacquer, Resin, Smooth Leather Match



Topaz Faux Gilded Lacquer "Welcome" Bowl Pearl White Lacquer Service Tray with Leather Match Floor



#### Wave Textured and Smooth Leather Match, Lacquer





#### Broadweave and Smooth Leather Match, Lacquer, Resin





#### Classic Mendong, Wave Textured Leather Match, Wood



Java Wave Textured Leather Match (Ice Bucket Tray and Service Tray)

# VIA MOTIF

# Classic Mendong, Teak, Wave Textured Leather Match, Resin



Beige Wave Textured Leather Match Teak Small Clear Amber Resin ("Welcome" Card Holder and Jewelry Tray) "Welcome" Tray "Welcome Bowl"



### Wood, Resin and Faux Shagreen Leather Match





# Classic Woven and Wave Textured Leatherette, Bamboo, Resin



Blue/Black Wave Textured Leatherette Rectangle Ice Bucket Tray and Ice Tongs

Black Sand Resin "Welcome" Bowl



# Lacquer, Resin and Leather Match





# Classic Woven and Wave Textured Leatherette, Wood, Resin

Gray/Black Wave Textured Leatherette (Pyramid Storage Can with Dark Bamboo Trim and Liner, Jewelry Tray, Welcome Card Holder