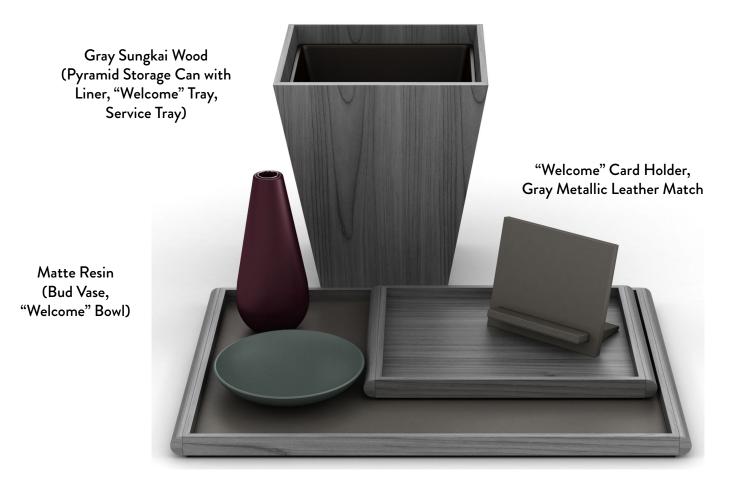

OTIF

# Classic Mendong, Teak, Wave Textured Leather Match, Resin



Beige Wave Textured Leather Match Teak Small Clear Amber Resin ("Welcome" Card Holder and Jewelry Tray) "Welcome" Tray "Welcome Bowl"



### Wood, Resin and Faux Shagreen Leather Match





# Classic Woven and Wave Textured Leatherette, Bamboo, Resin



Blue/Black Wave Textured Leatherette Rectangle Ice Bucket Tray and Ice Tongs

Black Sand Resin "Welcome" Bowl



# Lacquer, Resin and Leather Match





# Classic Woven and Wave Textured Leatherette, Wood, Resin

Gray/Black Wave Textured Leatherette (Pyramid Storage Can with Dark Bamboo Trim and Liner, Jewelry Tray, Welcome Card Holder )



Gray/Black Classic Woven Wave Textured Leatherette Notepad Holder

Petrified Wood Tray



# Wood, Gray Metallic Leather Match, Resin





## Classic Woven WT and Wave Textured Leather Match, Resin