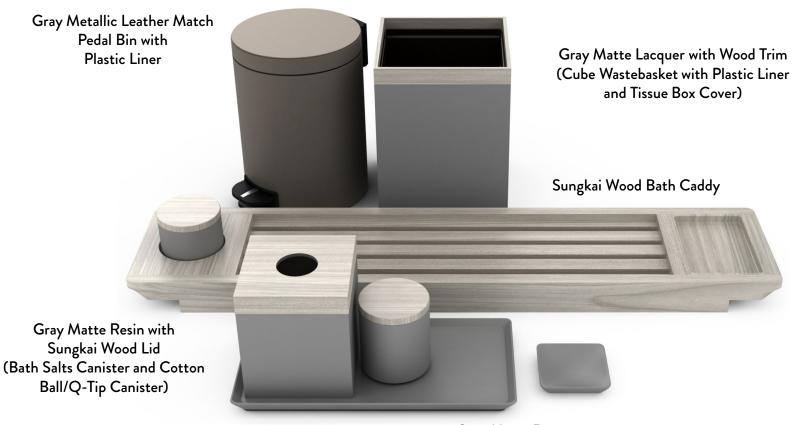

# Lacquer, Resin and Smooth Leather Match

White Lacquer (Cube Wastebasket with Plastic Liner, Tissue Box Cover and Small Bath Tray)



Custom Colored Green Leather Match (Jewelry Box, Jewelry Tray and Shoe Tray  Green Clear Resin
(Round Soap Dish, Lids for Tissue Box Cover, Canister, Toothbrush Holder)



#### Woven Wave Textured (WT) Leather Match, Wood and Resin



9



### Broadweave Mendong, Wood and Resin





#### Lacquer, Smooth Leather Match, Wood and Resin



Topaz Resin (Canister with Orange Resin Lid, Bath Tray and Round Soap Dish)



#### Pandan and Palm Wood





#### Wood, Resin and Smooth Leather Match





#### Wave Textured Leather Match, Wood, Resin



Gray Sungkai Small Bath Tray

Green "Glass" Resin Round Soap Dish



# Gray Lacquer, Resin, Wood, Smooth Leather Match



Gray Matte Resin (Bath Tray and Square Soap Dish)



#### Wood, Resin, Leather Match



(Bath Tray and Round Soap Dish)

Wood Lid

# VIA MOTIF

# Faux Gilded Lacquer, Wave Textured Leather Match, Resin

Wave Textured Leather Match (Pedal Bin with Plastic Liner and Cube Wastebasket with Liner)



Black Resin (Round Soap Dish and Canister with Faux Gilded Gray Lid)



## Silkscreen Lacquer, Silkscreen Leather Match and Resin



Square Soap Dish



# **Guest Room Inspirations**



#### Wood, Resin and Smooth Leather Match





# Lacquer, Resin, Smooth Leather Match



Topaz Faux Gilded Lacquer "Welcome" Bowl Pearl White Lacquer Service Tray with Leather Match Floor



#### Wave Textured and Smooth Leather Match, Lacquer





#### Broadweave and Smooth Leather Match, Lacquer, Resin





####