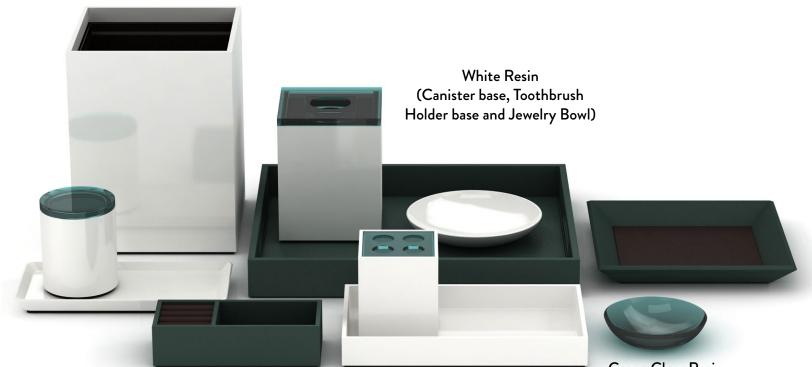

# Custom Finish Look Book



INSPIRED HANDCRAFTED ACCESSORIES



# **Guest Bathroom Inspirations**



#### Wood, Smooth Leather Match, Resin





# Classic Mendong, Bamboo, Lacquer, Resin



Lacquer Dry Amenity Box with



# Wave Textured Leather Match, Wood, Resin





# Lacquer, Resin, Sungkai Wood, Smooth Leather Match





#### Lacquer, Resin and Classic Woven Leatherette





# Lacquer, Resin and Smooth Leather Match

White Lacquer (Cube Wastebasket with Plastic Liner, Tissue Box Cover and Small Bath Tray)



Custom Colored Green Leather Match (Jewelry Box, Jewelry Tray and Shoe Tray  Green Clear Resin
(Round Soap Dish, Lids for Tissue Box Cover, Canister, Toothbrush Holder)



#### Woven Wave Textured (WT) Leather Match, Wood and Resin



9



### Broadweave Mendong, Wood and Resin





#### Lacquer, Smooth Leather Match, Wood and Resin



Topaz Resin (Canister with Orange Resin Lid, Bath Tray and Round Soap Dish)



#### Pandan and Palm Wood





#### Wood, Resin and Smooth Leather Match





#### Wave Textured Leather Match, Wood, Resin



Gray Sungkai Small Bath Tray

Green "Glass" Resin Round Soap Dish



# Gray Lacquer, Resin, Wood, Smooth Leather Match



Gray Matte Resin (Bath Tray and Square Soap Dish)



#### Wood, Resin, Leather Match



(Bath Tray and Round Soap Dish)

Wood Lid

#