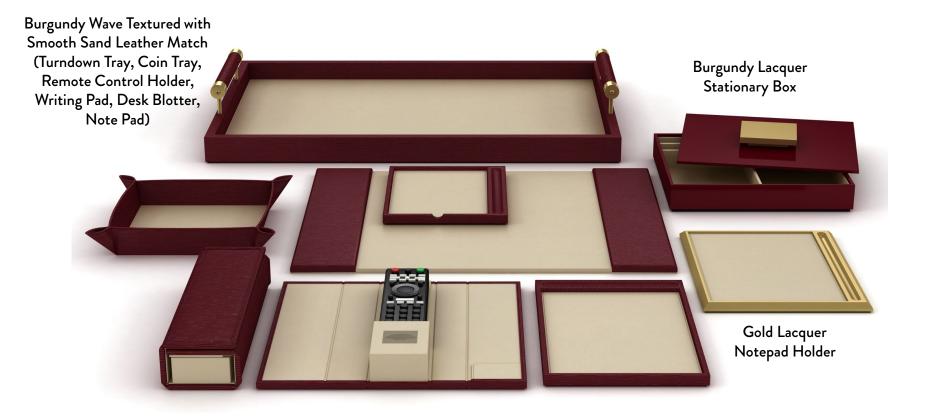

Round Soap Dish



# Gray Lacquer, Resin, Wood, Smooth Leather Match



Gray Matte Resin (Bath Tray and Square Soap Dish)



#### Wood, Resin, Leather Match



(Bath Tray and Round Soap Dish)

Wood Lid

# VIA MOTIF

# Faux Gilded Lacquer, Wave Textured Leather Match, Resin

Wave Textured Leather Match (Pedal Bin with Plastic Liner and Cube Wastebasket with Liner)



Black Resin (Round Soap Dish and Canister with Faux Gilded Gray Lid)



## Silkscreen Lacquer, Silkscreen Leather Match and Resin



Square Soap Dish



# **Guest Room Inspirations**



#### Wood, Resin and Smooth Leather Match





# Lacquer, Resin, Smooth Leather Match



Topaz Faux Gilded Lacquer "Welcome" Bowl Pearl White Lacquer Service Tray with Leather Match Floor



#### Wave Textured and Smooth Leather Match, Lacquer





#### Broadweave and Smooth Leather Match, Lacquer, Resin





#### Classic Mendong, Wave Textured Leather Match, Wood



Java Wave Textured Leather Match (Ice Bucket Tray and Service Tray)

# VIA MOTIF

# Classic Mendong, Teak, Wave Textured Leather Match, Resin



Beige Wave Textured Leather Match Teak Small Clear Amber Resin ("Welcome" Card Holder and Jewelry Tray) "Welcome" Tray "Welcome Bowl"



### Wood, Resin and Faux Shagreen Leather Match





# Classic Woven and Wave Textured Leatherette, Bamboo, Resin



Blue/Black Wave Textured Leatherette Rectangle Ice Bucket Tray and Ice Tongs

Black Sand Resin "Welcome" Bowl



# Lacquer, Resin and Leather Match





# Classic Woven and Wave Textured Leatherette, Wood, Resin

Gray/Black Wave Textured Leatherette (Pyramid Storage Can with