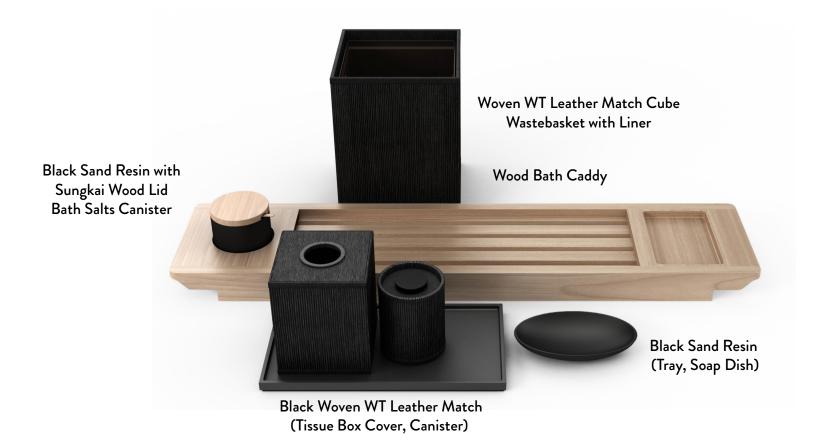

# Custom Finish Look Book



INSPIRED HANDCRAFTED ACCESSORIES



# **Guest Bathroom Inspirations**



#### Wood, Smooth Leather Match, Resin





# Classic Mendong, Bamboo, Lacquer, Resin



Lacquer Dry Amenity Box with



# Wave Textured Leather Match, Wood, Resin





# Lacquer, Resin, Sungkai Wood, Smooth Leather Match





#### Lacquer, Resin and Classic Woven Leatherette





# Lacquer, Resin and Smooth Leather Match

White Lacquer (Cube Wastebasket with Plastic Liner, Tissue Box Cover and Small Bath Tray)



Custom Colored Green Leather Match (Jewelry Box, Jewelry Tray and Shoe Tray  Green Clear Resin
(Round Soap Dish, Lids for Tissue Box Cover, Canister, Toothbrush Holder)



#### Woven Wave Textured (WT) Leather Match, Wood and Resin



9



### Broadweave Mendong, Wood and Resin





#### Lacquer, Smooth Leather Match, Wood and Resin



Topaz Resin (Canister with Orange Resin Lid, Bath Tray and Round Soap Dish)



#### Pandan and Palm Wood





#### Wood, Resin and Smooth Leather Match





#### Wave Textured Leather Match, Wood, Resin



Gray Sungkai Small Bath Tray

Green "Glass" Resin Round Soap Dish



# Gray Lacquer, Resin, Wood, Smooth Leather Match



Gray Matte Resin (Bath Tray and Square Soap Dish)



#### Wood, Resin, Leather Match



(Bath Tray and Round Soap Dish)

Wood Lid

# VIA MOTIF

# Faux Gilded Lacquer, Wave Textured Leather Match, Resin

Wave Textured Leather Match (Pedal Bin with Plastic Liner and Cube Wastebasket with Liner)



Black Resin (Round Soap Dish and Canister with Faux Gilded Gray Lid)