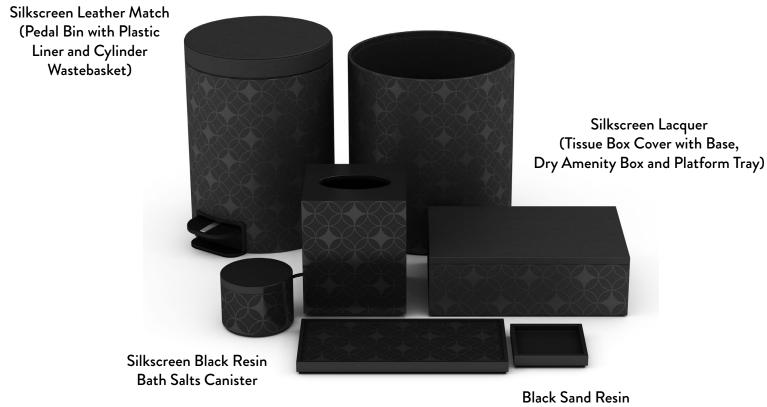

er, Smooth Leather Match, Wood and Resin



Topaz Resin (Canister with Orange Resin Lid, Bath Tray and Round Soap Dish)



#### Pandan and Palm Wood





#### Wood, Resin and Smooth Leather Match





#### Wave Textured Leather Match, Wood, Resin



Gray Sungkai Small Bath Tray

Green "Glass" Resin Round Soap Dish



# Gray Lacquer, Resin, Wood, Smooth Leather Match



Gray Matte Resin (Bath Tray and Square Soap Dish)



#### Wood, Resin, Leather Match



(Bath Tray and Round Soap Dish)

Wood Lid

# VIA MOTIF

# Faux Gilded Lacquer, Wave Textured Leather Match, Resin

Wave Textured Leather Match (Pedal Bin with Plastic Liner and Cube Wastebasket with Liner)



Black Resin (Round Soap Dish and Canister with Faux Gilded Gray Lid)



## Silkscreen Lacquer, Silkscreen Leather Match and Resin



Square Soap Dish



# **Guest Room Inspirations**



#### Wood, Resin and Smooth Leather Match





# Lacquer, Resin, Smooth Leather Match



Topaz Faux Gilded Lacquer "Welcome" Bowl Pearl White Lacquer Service Tray with Leather Match Floor



#### Wave Textured and Smooth Leather Match, Lacquer





#### Broadweave and Smooth Leather Match, Lacquer, Resin





#### Classic Mendong, Wave Textured Leather Match, Wood



Java Wave Textured Leather Match (Ice Bucket Tray and Service Tray)

# VIA MOTIF

# Classic Mendong, Teak, Wave Textured Leather Match, Resin



Beige Wave Textured Leather Match Teak Small Clear Amber Resin ("Welcome" Card Holder and Jewelry Tray) "Welcome" Tray "Welcome Bowl"



### Wood, Resin and Faux Shagreen Leather Match





# Classic Woven and Wave Textured Leathe