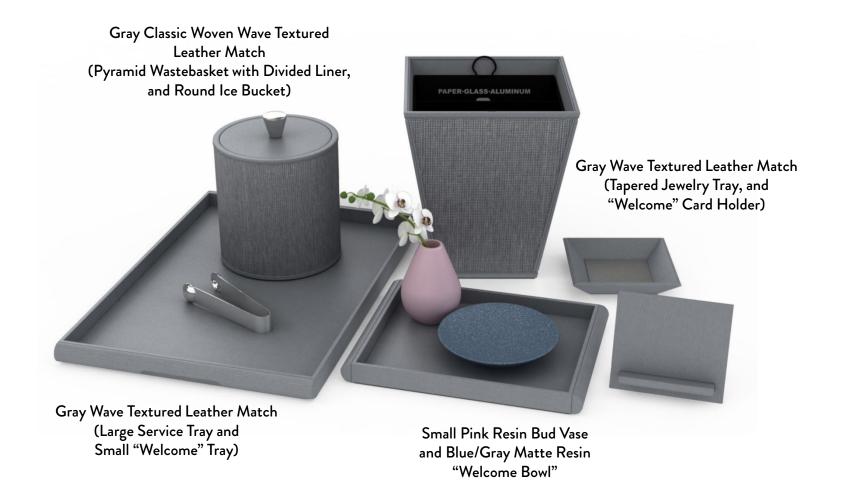

n



Beige Wave Textured Leather Match Teak Small Clear Amber Resin ("Welcome" Card Holder and Jewelry Tray) "Welcome" Tray "Welcome Bowl"



### Wood, Resin and Faux Shagreen Leather Match





# Classic Woven and Wave Textured Leatherette, Bamboo, Resin



Blue/Black Wave Textured Leatherette Rectangle Ice Bucket Tray and Ice Tongs

Black Sand Resin "Welcome" Bowl



# Lacquer, Resin and Leather Match





# Classic Woven and Wave Textured Leatherette, Wood, Resin

Gray/Black Wave Textured Leatherette (Pyramid Storage Can with Dark Bamboo Trim and Liner, Jewelry Tray, Welcome Card Holder )



Gray/Black Classic Woven Wave Textured Leatherette Notepad Holder

Petrified Wood Tray



# Wood, Gray Metallic Leather Match, Resin





## Classic Woven WT and Wave Textured Leather Match, Resin