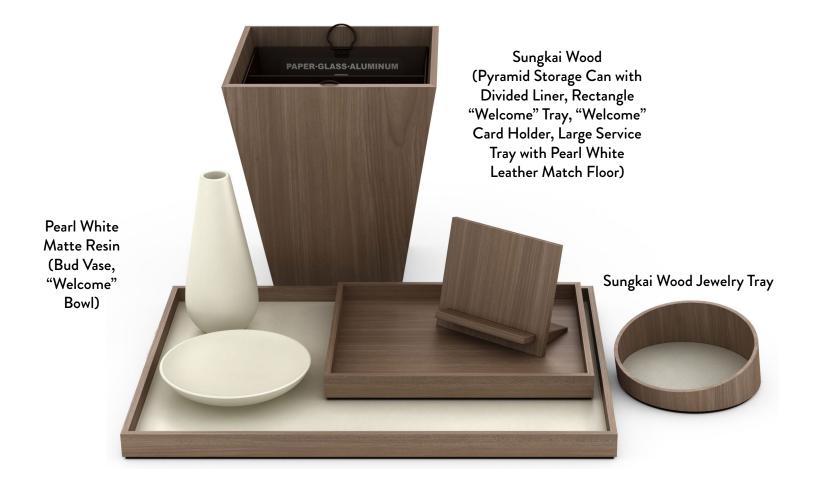

and Round Soap Dish)



#### Pandan and Palm Wood





#### Wood, Resin and Smooth Leather Match





#### Wave Textured Leather Match, Wood, Resin



Gray Sungkai Small Bath Tray

Green "Glass" Resin Round Soap Dish



# Gray Lacquer, Resin, Wood, Smooth Leather Match



Gray Matte Resin (Bath Tray and Square Soap Dish)



#### Wood, Resin, Leather Match



(Bath Tray and Round Soap Dish)

Wood Lid

# VIA MOTIF

# Faux Gilded Lacquer, Wave Textured Leather Match, Resin

Wave Textured Leather Match (Pedal Bin with Plastic Liner and Cube Wastebasket with Liner)



Black Resin (Round Soap Dish and Canister with Faux Gilded Gray Lid)



## Silkscreen Lacquer, Silkscreen Leather Match and Resin



Square Soap Dish



# **Guest Room Inspirations**



#### Wood, Resin and Smooth Leather Match





# Lacquer, Resin, Smooth Leather Match



Topaz Faux Gilded Lacquer "Welcome" Bowl Pearl White Lacquer Service Tray with Leather Match Floor



#### Wave Textured and Smooth Leather Match, Lacquer





#### Broadweave and Smooth Leather Match, Lacquer, Resin





#### Classic Mendong, Wave Textured Leather Match, Wood



Java Wave Textured Leather Match (Ice Bucket Tray and Service Tray)

# VIA MOTIF

# Classic Mendong, Teak, Wave Textured Leather Match, Resin



Beige Wave Textured Leather Match Teak Small Clear Amber Resin ("Welcome" Card Holder and Jewelry Tray) "Welcome" Tray "Welcome Bowl"



### Wood, Resin and Faux Shagreen Leather Match





# Classic Woven and Wave Textured Leatherette, Bamboo, Resin



Blue/Black Wave Textured Leatherette Rectangle Ice Bucket Tray and Ice Ton