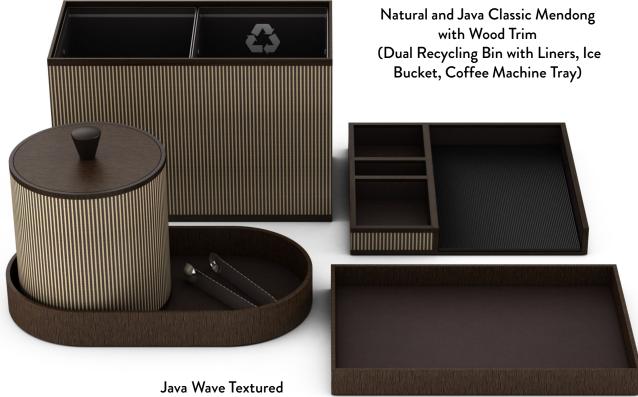

#### Classic Mendong, Wave Textured Leather Match, Wood

Java Wave Textured Leather Match (Ice Bucket Tray and Service Tray)