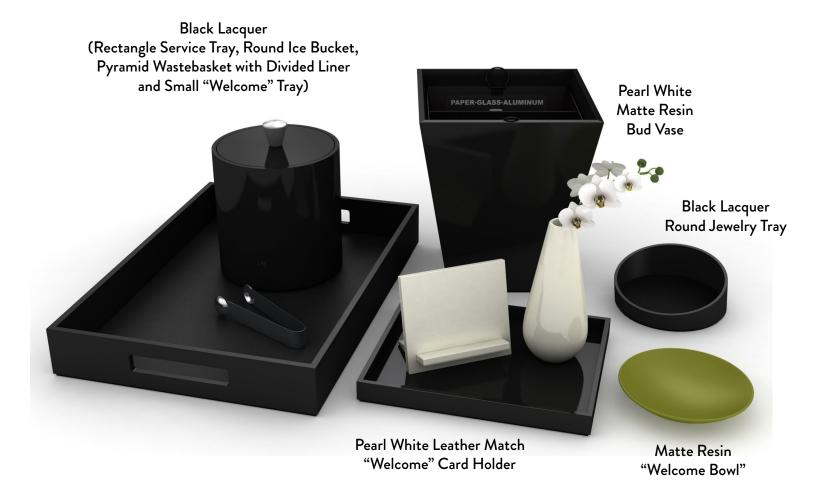

# Lacquer, Resin, Smooth Leather Match

Topaz Faux Gilded Lacquer "Welcome" Bowl Pearl White Lacquer Service Tray with Leather Match Floor