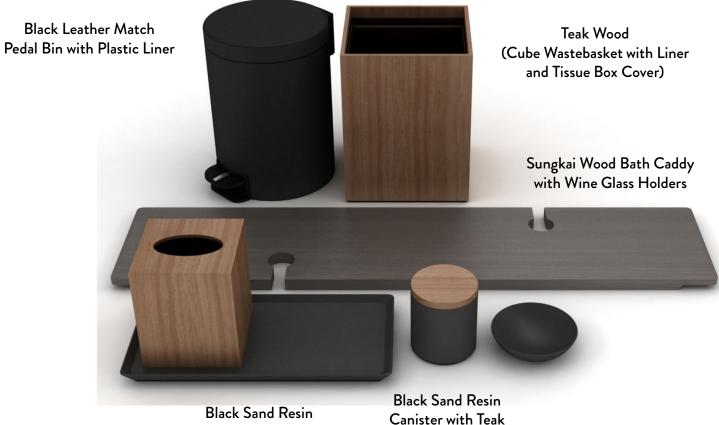

Liner, Tissue Box Cover and Small Bath Tray)



Custom Colored Green Leather Match (Jewelry Box, Jewelry Tray and Shoe Tray  Green Clear Resin
(Round Soap Dish, Lids for Tissue Box Cover, Canister, Toothbrush Holder)



#### Woven Wave Textured (WT) Leather Match, Wood and Resin



9



### Broadweave Mendong, Wood and Resin





#### Lacquer, Smooth Leather Match, Wood and Resin



Topaz Resin (Canister with Orange Resin Lid, Bath Tray and Round Soap Dish)



#### Pandan and Palm Wood





#### Wood, Resin and Smooth Leather Match





#### Wave Textured Leather Match, Wood, Resin



Gray Sungkai Small Bath Tray

Green "Glass" Resin Round Soap Dish



# Gray Lacquer, Resin, Wood, Smooth Leather Match



Gray Matte Resin (Bath Tray and Square Soap Dish)



#### Wood, Resin, Leather Match



(Bath Tray and Round Soap Dish)

Wood Lid

# VIA MOTIF

# Faux Gilded Lacquer, Wave Textured Leather Match, Resin

Wave Textured Leather Match (Pedal Bin with Plastic Liner and Cube Wastebasket with Liner)



Black Resin (Round Soap Dish and Canister with Faux Gilded Gray Lid)



## Silkscreen Lacquer, Silkscreen Leather Match and Resin



Square Soap Dish



# **Guest Room Inspirations**



#### Wood, Resin and Smooth Leather Match





# Lacquer, Resin, Smooth Leather Match



Topaz Faux Gilded Lacquer "Welcome" Bowl Pearl White Lacquer Service Tray with Leather Match Floor



#### Wave Textured and Smooth Leather Match, Lacquer





#### Broadweave and Smooth Leather Match, Lacquer, Resin





#### Classic Mendong, Wave Textured Leather Match, Wood



Java Wave Textured Leather Match