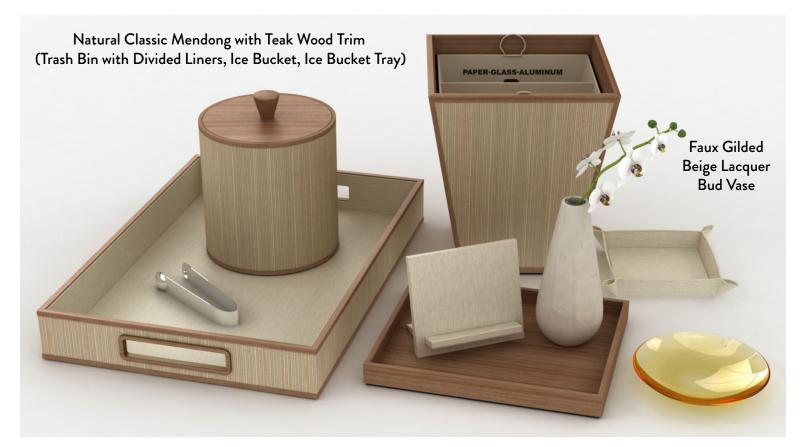

# Classic Mendong, Teak, Wave Textured Leather Match, Resin

Beige Wave Textured Leather Match Teak Small Clear Amber Resin ("Welcome" Card Holder and Jewelry Tray) "Welcome" Tray "Welcome Bowl"