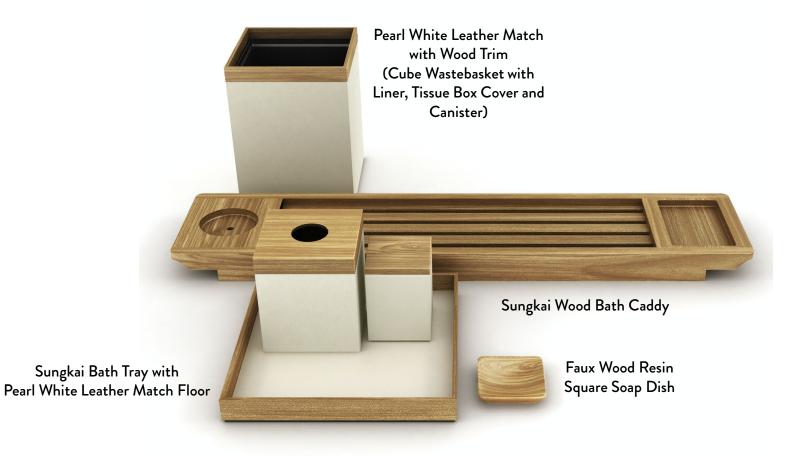

# Custom Finish Look Book



INSPIRED HANDCRAFTED ACCESSORIES



# **Guest Bathroom Inspirations**



#### Wood, Smooth Leather Match, Resin





# Classic Mendong, Bamboo, Lacquer, Resin



Lacquer Dry Amenity Box with



# Wave Textured Leather Match, Wood, Resin





# Lacquer, Resin, Sungkai Wood, Smooth Leather Match





#### Lacquer, Resin and Classic Woven Leatherette





# Lacquer, Resin and Smooth Leather Match

White Lacquer (Cube Wastebasket with Plastic Liner, Tissue Box Cover and Small Bath Tray)



Custom Colored Green Leather Match (Jewelry Box, Jewelry Tray and Shoe Tray  Green Clear Resin
(Round Soap Dish, Lids for Tissue Box Cover, Canister, Toothbrush Holder)



#### Woven Wave Textured (WT) Leather Match, Wood and Resin



9



### Broadweave Mendong, Wood and Resin





#### Lacquer, Smooth Leather Match, Wood and Resin



Topaz Resin (Canister with Orange Resin Lid, Bath Tray and Round Soap Dish)



####