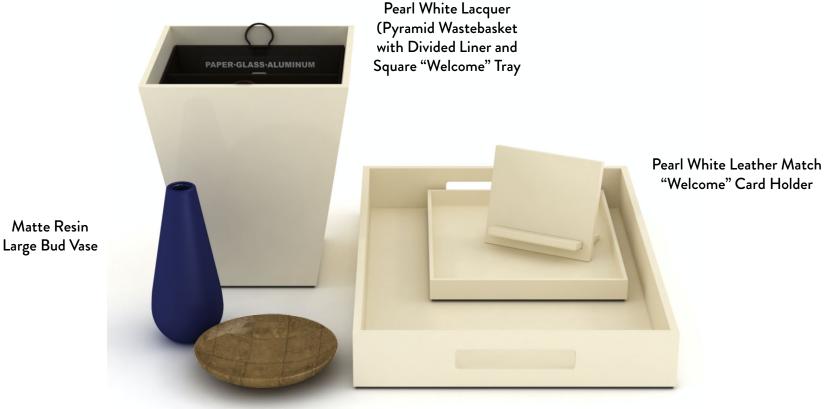

# Lacquer, Resin, Smooth Leather Match

Topaz Faux Gilded Lacquer "Welcome" Bowl Pearl White Lacquer Service Tray with Leather Match Floor