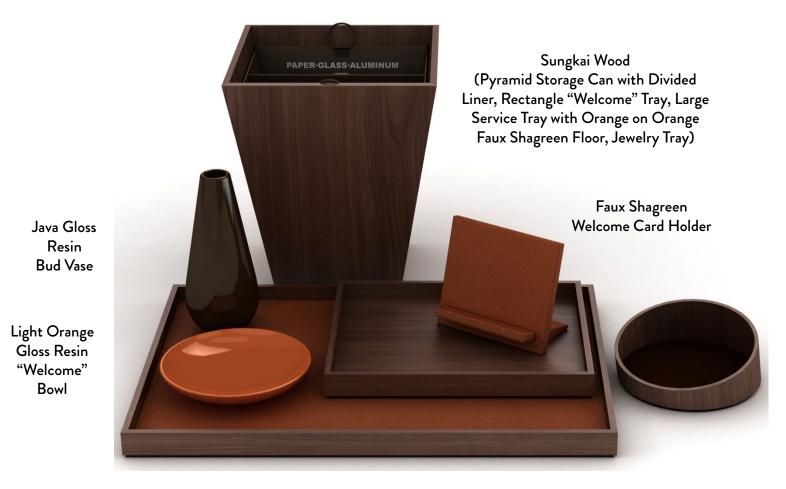

acquer, Silkscreen Leather Match and Resin



Square Soap Dish



# **Guest Room Inspirations**



#### Wood, Resin and Smooth Leather Match





# Lacquer, Resin, Smooth Leather Match



Topaz Faux Gilded Lacquer "Welcome" Bowl Pearl White Lacquer Service Tray with Leather Match Floor



#### Wave Textured and Smooth Leather Match, Lacquer





#### Broadweave and Smooth Leather Match, Lacquer, Resin





#### Classic Mendong, Wave Textured Leather Match, Wood



Java Wave Textured Leather Match (Ice Bucket Tray and Service Tray)

# VIA MOTIF

# Classic Mendong, Teak, Wave Textured Leather Match, Resin



Beige Wave Textured Leather Match Teak Small Clear Amber Resin ("Welcome" Card Holder and Jewelry Tray) "Welcome" Tray "Welcome Bowl"



### Wood, Resin and Faux Shagreen Leather Match





# Classic Woven and Wave Textured Leatherette, Bamboo, Resin



Blue/Black Wave Textured Leatherette Rectangle Ice Bucket Tray and Ice Tongs

Black Sand Resin "Welcome" Bowl



# Lacquer, Resin and Leather Match





# Classic Woven and Wave Textured Leatherette, Wood, Resin

Gray/Black Wave Textured Leatherette (Pyramid Storage Can with Dark Bamboo Trim and Liner, Jewelry Tray, Welcome Card Holder )



Gray/Black Classic Woven Wave Textured Leatherette Notepad Holder

Petrified Wood Tray



# Wood, Gray Metallic Leather Match, Resin





## Classic Woven WT and Wave Textured Leather Match, Resin