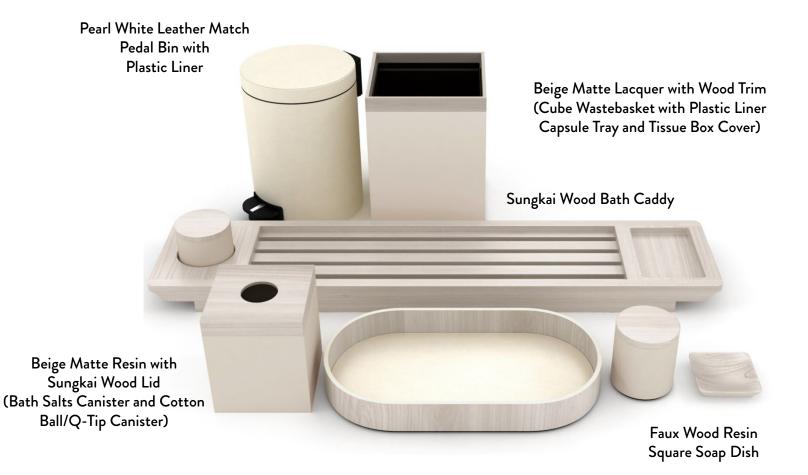

# Custom Finish Look Book



INSPIRED HANDCRAFTED ACCESSORIES



# **Guest Bathroom Inspirations**



#### Wood, Smooth Leather Match, Resin





# Classic Mendong, Bamboo, Lacquer, Resin



Lacquer Dry Amenity Box with



# Wave Textured Leather Match, Wood, Resin





# Lacquer, Resin, Sungkai Wood, Smooth Leather Match





#### Lacquer, Resin and Classic Woven Leatherette





# Lacquer, Resin and Smooth Leather Match

White Lacquer (Cube Wastebasket with Plastic Liner, Tissue Box Cover and Small Bath Tray)



Custom Colored Green Leather Match (Jewelry Box, Jewelry Tray and Shoe Tray  Green Clear Resin
(Round Soap Dish, Lids for Tissue Box Cover, Canister, Toothbrush Holder)



#### Woven Wave Textured (WT) Leather Match, Wood and Resin



9



### Broadweave Mendong, Wood and Resin





#### Lacquer, Smooth Leather Match, Wood and Resin



Topaz Resin (Canister with Orange Resin Lid, Bath Tray and Round Soap Dish)



#### Pandan and Palm Wood





#### Wood, Resin and Smooth Leather Match





#### Wave Textured Leather Match, Wood, Resin



Gray Sungkai Small Bath Tray

Green "Glass" Resin Round Soap