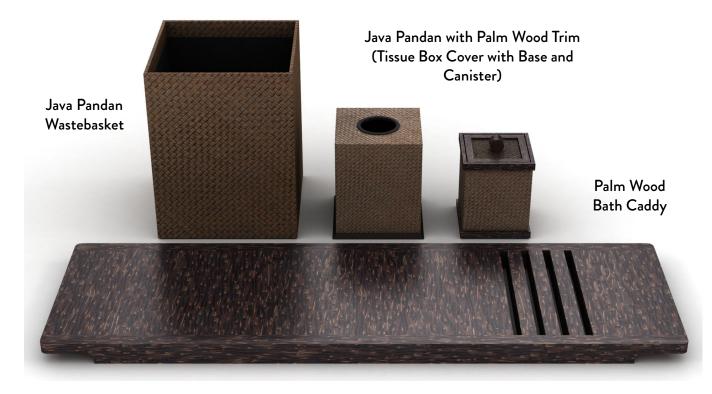

Bamboo, Lacquer, Resin



Lacquer Dry Amenity Box with



# Wave Textured Leather Match, Wood, Resin





# Lacquer, Resin, Sungkai Wood, Smooth Leather Match





#### Lacquer, Resin and Classic Woven Leatherette





# Lacquer, Resin and Smooth Leather Match

White Lacquer (Cube Wastebasket with Plastic Liner, Tissue Box Cover and Small Bath Tray)



Custom Colored Green Leather Match (Jewelry Box, Jewelry Tray and Shoe Tray  Green Clear Resin
(Round Soap Dish, Lids for Tissue Box Cover, Canister, Toothbrush Holder)



#### Woven Wave Textured (WT) Leather Match, Wood and Resin



9



### Broadweave Mendong, Wood and Resin





#### Lacquer, Smooth Leather Match, Wood and Resin



Topaz Resin (Canister with Orange Resin Lid, Bath Tray and Round Soap Dish)



#### Pandan and Palm Wood





#### Wood, Resin and Smooth Leather Match





#### Wave Textured Leather Match, Wood, Resin



Gray Sungkai Small Bath Tray

Green "Glass" Resin Round Soap Dish



# Gray Lacquer, Resin, Wood, Smooth Leather Match



Gray Matte Resin (Bath Tray and Square Soap Dish)



#### Wood, Resin, Leather Match



(Bath Tray and Round Soap Dish)

Wood Lid

# VIA MOTIF

# Faux Gilded Lacquer, Wave Textured Leather Match, Resin

Wave Textured Leather Match (Pedal Bin with Plastic Liner and Cube Wastebasket with Liner)



Black Resin (Round Soap Dish and Canister with Faux Gilded Gray Lid)



## Silkscreen Lacquer, Silkscreen Leather Match and Resin



Square Soap Dish



# **Guest Room Inspirations**



#### Wood, Resin and Smooth Leather Match





# Lacquer, Resin, Smooth Leather Match



Topaz