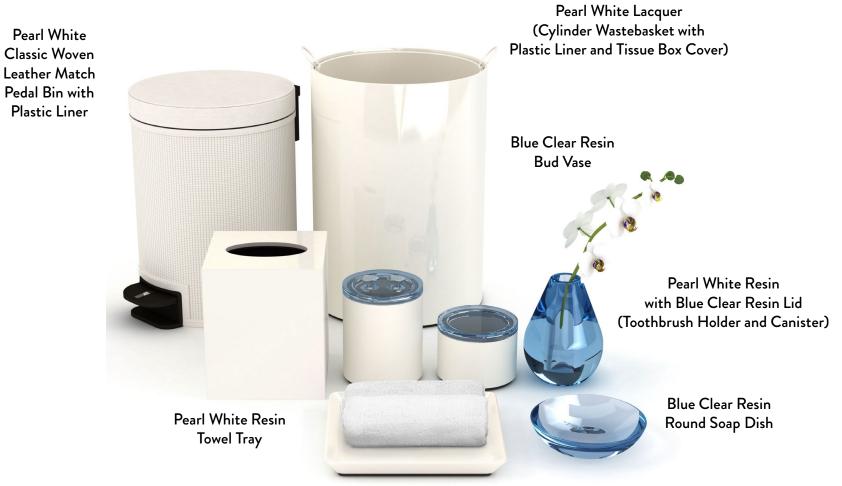

# Lacquer, Resin and Smooth Leather Match

White Lacquer (Cube Wastebasket with Plastic Liner, Tissue Box Cover and Small Bath Tray)

Custom Colored Green Leather Match (Jewelry Box, Jewelry Tray and Shoe Tray  Green Clear Resin
(Round Soap Dish, Lids for Tissue Box Cover, Canister, Toothbrush Holder)