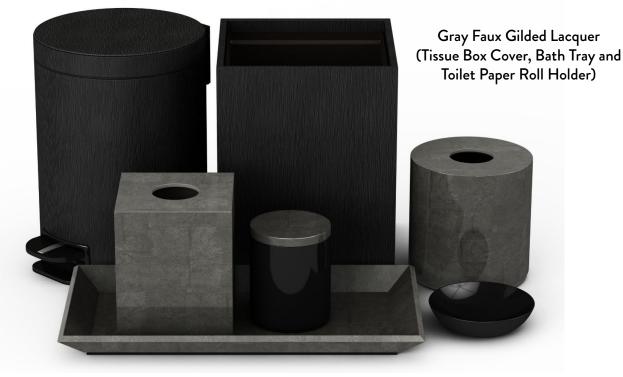

# Faux Gilded Lacquer, Wave Textured Leather Match, Resin

Wave Textured Leather Match (Pedal Bin with Plastic Liner and Cube Wastebasket with Liner)

Black Resin (Round Soap Dish and Canister with Faux Gilded Gray Lid)