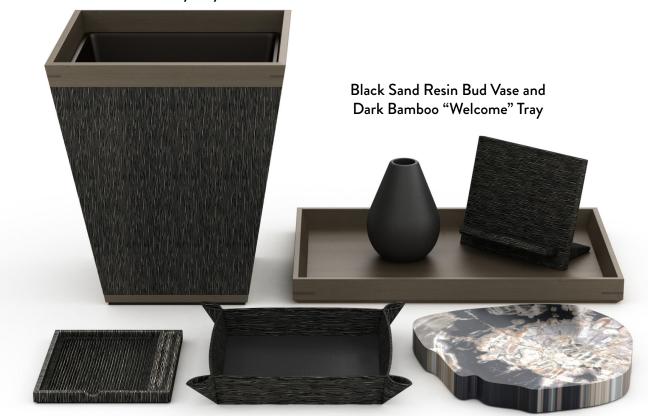

# Classic Woven and Wave Textured Leatherette, Wood, Resin

Gray/Black Wave Textured Leatherette (Pyramid Storage Can with Dark Bamboo Trim and Liner, Jewelry Tray, Welcome Card Holder )

Gray/Black Classic Woven Wave Textured Leatherette Notepad Holder

Petrified Wood Tray