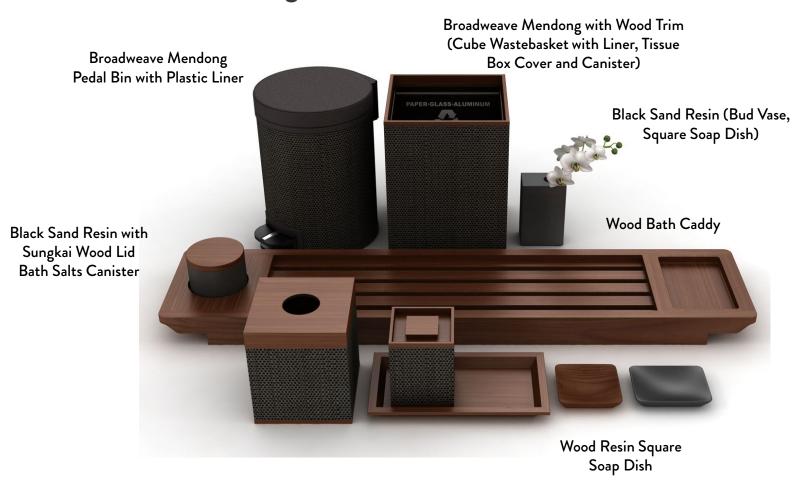

# Custom Finish Look Book



INSPIRED HANDCRAFTED ACCESSORIES



# **Guest Bathroom Inspirations**



#### Wood, Smooth Leather Match, Resin





# Classic Mendong, Bamboo, Lacquer, Resin



Lacquer Dry Amenity Box with



# Wave Textured Leather Match, Wood, Resin





# Lacquer, Resin, Sungkai Wood, Smooth Leather Match





#### Lacquer, Resin and Classic Woven Leatherette





# Lacquer, Resin and Smooth Leather Match

White Lacquer (Cube Wastebasket with Plastic Liner, Tissue Box Cover and Small Bath Tray)



Custom Colored Green Leather Match (Jewelry Box, Jewelry Tray and Shoe Tray  Green Clear Resin
(Round Soap Dish, Lids for Tissue Box Cover, Canister, Toothbrush Holder)



#### Woven Wave Textured (WT) Leather Match, Wood and Resin



9



### Broadweave Mendong, Wood and Resin





#### Lacquer, Smooth Leather Match, Wood and Resin



Topaz Resin (Canister with Orange Resin Lid, Bath Tray and Round Soap Dish)



#### Pandan and Palm Wood





#### Wood, Resin and Smooth Leather Match





#### Wave Textured Leather Match, Wood, Resin



Gray Sungkai Small Bath Tray

Green "Glass" Resin Round Soap Dish



# Gray Lacquer, Resin, Wood, Smooth Leather Match



Gray Matte Resin (Bath Tray and Square Soap Dish)



#### Wood, Resin, Leather Match



(Bath Tray and Round Soap Dish)

Wood Lid

# VIA MOTIF

# Faux Gilded Lacquer, Wave Textured Leather Match, Resin

Wave Textured Leather Match (Pedal Bin with Plastic Liner and Cube Wastebasket with Liner)



Black Resin (Round Soap Dish and Canister with Faux Gilded Gray Lid)



## Silkscreen Lacquer, Silkscreen Leather Mat