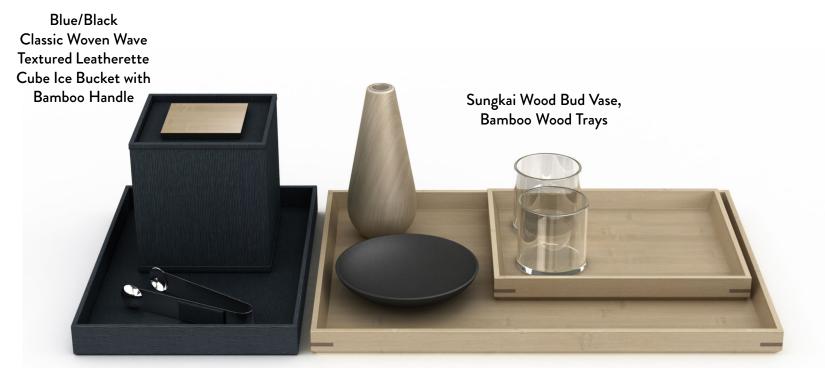

# Classic Woven and Wave Textured Leatherette, Bamboo, Resin

Blue/Black Wave Textured Leatherette Rectangle Ice Bucket Tray and Ice Tongs

Black Sand Resin "Welcome" Bowl