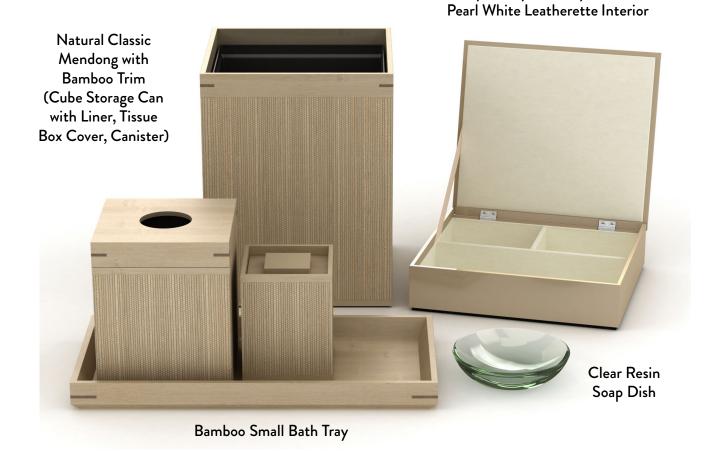

# Custom Finish Look Book



INSPIRED HANDCRAFTED ACCESSORIES



# **Guest Bathroom Inspirations**



#### Wood, Smooth Leather Match, Resin





# Classic Mendong, Bamboo, Lacquer, Resin



Lacquer Dry Amenity Box with



# Wave Textured Leather Match, Wood, Resin





# Lacquer, Resin, Sungkai Wood, Smooth Leather Match





#### Lacquer, Resin and Classic Woven Leatherette





# Lacquer, Resin and Smooth Leather Match

White Lacquer (Cube Wastebasket with Plastic Liner, Tissue Box Cover and Small Bath Tray)



Custom Colored Green Leather Match (Jewelry Box, Jewelry Tray and Shoe Tray  Green Clear Resin
(Round Soap Dish, Lids for Tissue Box Cover, Canister, Toothbrush Holder)



#### Woven Wave Textured (WT) Leather Match, Wood and Resin



9



### Broadweave Mendong, Wood and Resin





#### Lacquer, Smooth Leather Match, Wood and Resin



Topaz Resin (Canister with Orange Resin Lid, Bath Tray and Round Soap Dish)



#### Pandan and Palm Wood





#### Wood, Resin and